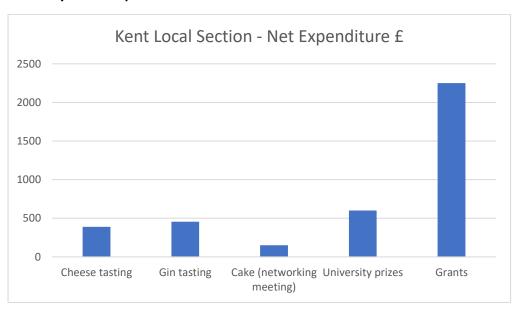

ciety of Chemistry – Kent Local Section

### **Treasurer's Report 2021**

As in 2020 the activities of the Kent Local Section were significantly reduced in 2021 due to the impact of Covid.

There were no physical meetings, Chemist Community Fund activities or membership events although several successful on-line events were held. The cost of these on-line events was subsidised by the Section.

Also due to the Covid restrictions there were no requests for the school travel grants.

A grant of £2000 was made towards the provision of visualisers which has helped local schools continue to demonstrate chemistry experiments during a time of social distancing.

The annual prizes for chemistry students and apprentices in Kent universities were also provided.

#### **Summary of Net Expenditure.**



## Income

The main source of income was the RSC grant which in 2021 was reduced by 30% to £3585. We are pleased that the 2022 grant will be returning to normal levels taking the available funds to £10000.

#### **Accounts**

The 2021 accounts were submitted to RSC on 24<sup>th</sup> January 2022 and fully audited on 1<sup>st</sup> February 2022. We would like to thank Peter Drewry for once again auditing the accounts.

## A copy of the 2021 accounts summary is shown below:



Schedule F

| Top Divide Donations  Meetings and Conferences Other  Total Income  Payments  Meetings & Conferences: Every Every RS  Donations/Sponsorship  Administration: Cory Cory Star Aur Other Expenditure: Awr Bair We