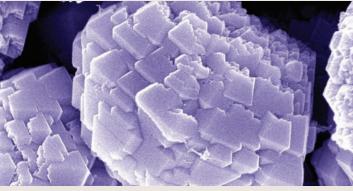

# **Through the lens**

Novel drum-like Cd(OH)<sub>2</sub> superstructures synthesised by Fen Gao and Qingyi Lu's laboratory, Nanjing University, PR China, on a large scale through a facile one-pot hydrothermal route with the co-existence of ammonia and biopolymer sodium carboxymethyl cellulose solutions (Chem. Commun., 2011, 47, 4141)