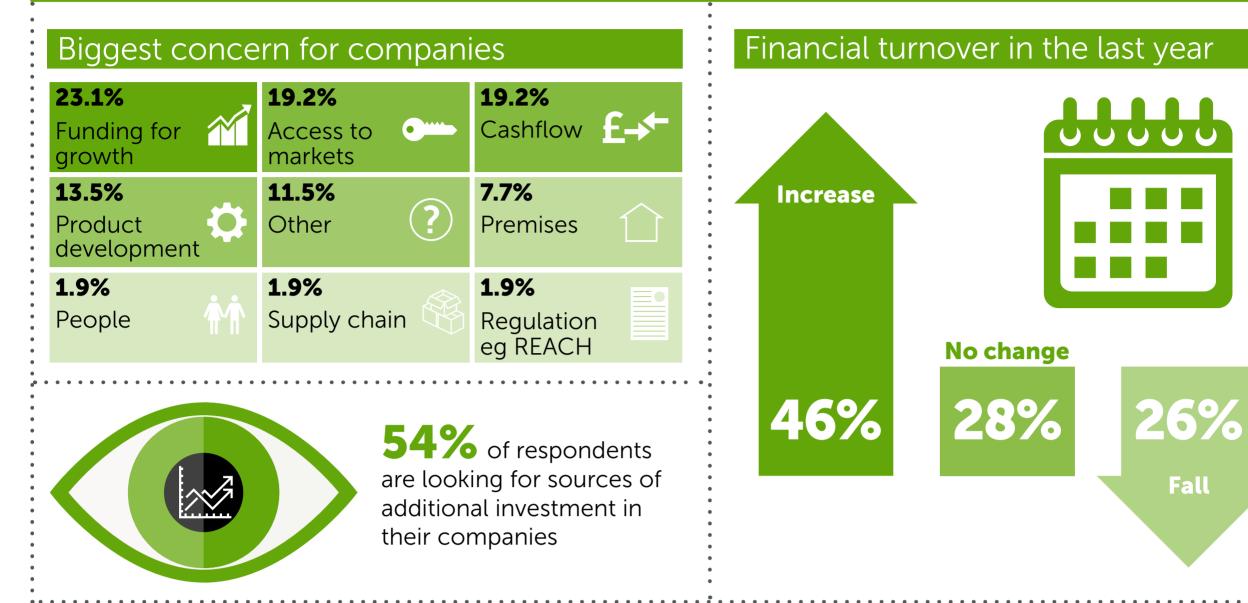

### EnterprisePlus company survey 2016

We asked EnterprisePlus company members about the challenges they face, how their fortunes are changing, and how we can help. Here's what the respondents had to say.

### **Money matters**



# People & skills

47% of respondents have created new FTE jobs in the past year

How long have EnterprisePlus companies been in business



**11%** of respondents work for companies who have been established less than 2 years

**16%** of respondents work for companies who have been established 2-5 years

22% of respondents work for companies who have been established 5-10 years

51% of respondents work for companies who have been established more than 10 years

#### How respondents view the overall business climate



## How we help

What member companies value most about EnterprisePlus









### Find out more at rsc.li/sme-landscape-16