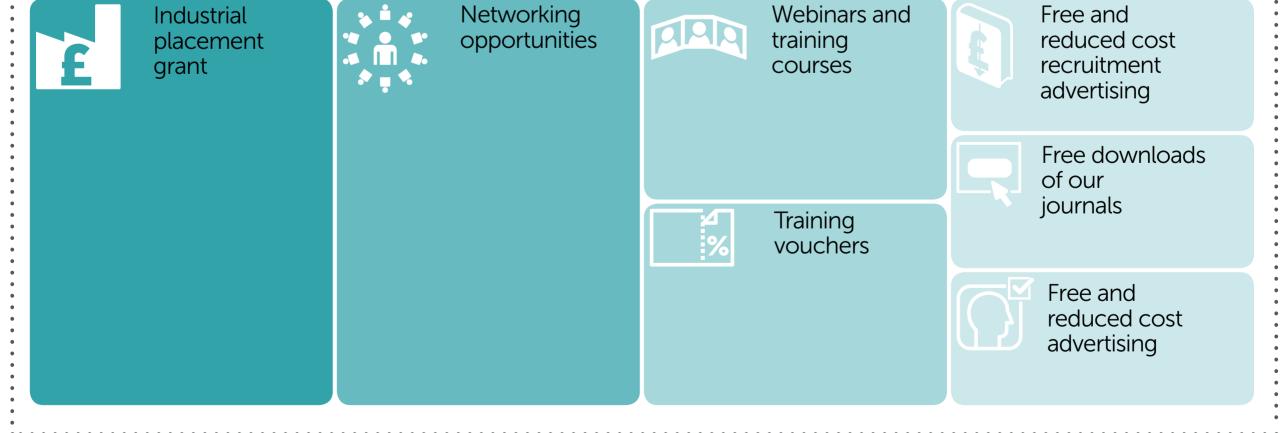

y 2016

We asked EnterprisePlus company members about the challenges they face, how their fortunes are changing, and how we can help. Here's what the respondents had to say.

### **Money matters**



# People & skills

47% of respondents have created new FTE jobs in the past year

How long have EnterprisePlus companies been in business



**11%** of respondents work for companies who have been established less than 2 years

**16%** of respondents work for companies who have been established 2-5 years

22% of respondents work for companies who have been established 5-10 years

51% of respondents work for companies who have been established more than 10 years

#### How respondents view the overall business climate



## How we help

What member companies value most about EnterprisePlus









### Find out more at rsc.li/sme-landscape-16