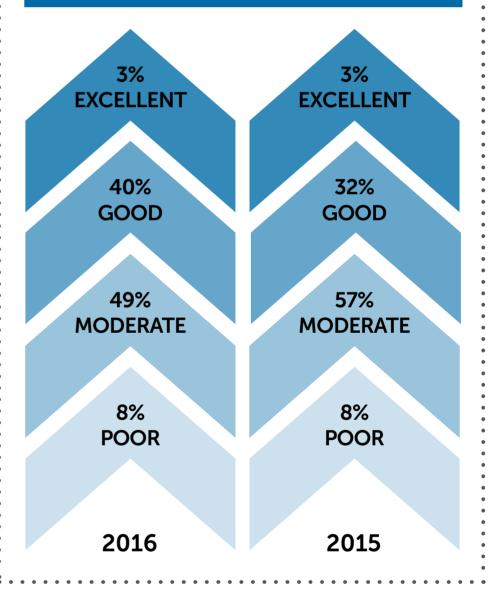

### EnterprisePlus company survey 2016

We asked EnterprisePlus company members about the challenges they face, how their fortunes are changing, and how we can help. Here's what the respondents had to say.

### **Money matters**



# People & skills

47% of respondents have created new FTE jobs in the past year

How long have EnterprisePlus companies been in business



**11%** of respondents work for companies who have been established less than 2 years

**16%** of respondents work for companies who have been established 2-5 years

22% of respondents work for companies who have been established 5-10 years

51% of respondents work for companies who have been established more than 10 years

#### How respondents view the overall business climate



## How we help

What member companies value most about EnterprisePlus









### Find out more at rsc.li/sme-landscape-16