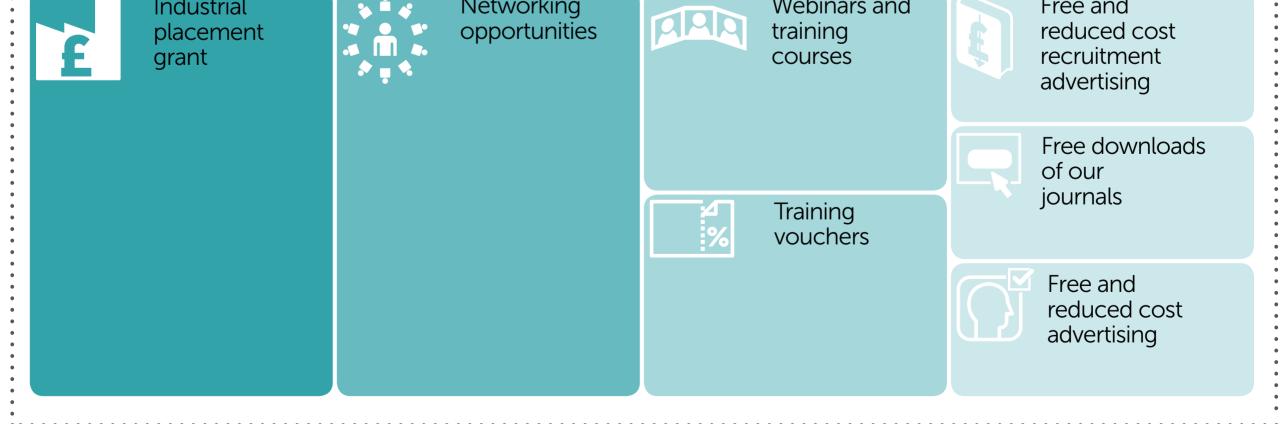

urvey 2016

We asked EnterprisePlus company members about the challenges they face, how their fortunes are changing, and how we can help. Here's what the respondents had to say.

### **Money matters**



# People & skills

47% of respondents have created new FTE jobs in the past year

How long have EnterprisePlus companies been in business



**11%** of respondents work for companies who have been established less than 2 years

**16%** of respondents work for companies who have been established 2-5 years

22% of respondents work for companies who have been established 5-10 years

51% of respondents work for companies who have been established more than 10 years

#### How respondents view the overall business climate



## How we help

What member companies value most about EnterprisePlus









### Find out more at rsc.li/sme-landscape-16