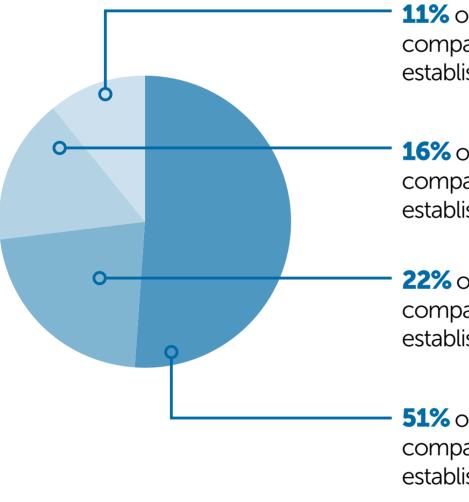

# People & skills

47% of respondents have created new FTE jobs in the past year

How long have EnterprisePlus companies been in business

**11%** of respondents work for companies who have been established less than 2 years

**16%** of respondents work for companies who have been established 2-5 years

22% of respondents work for companies who have been established 5-10 years

51% of respondents work for companies who have been established more than 10 years