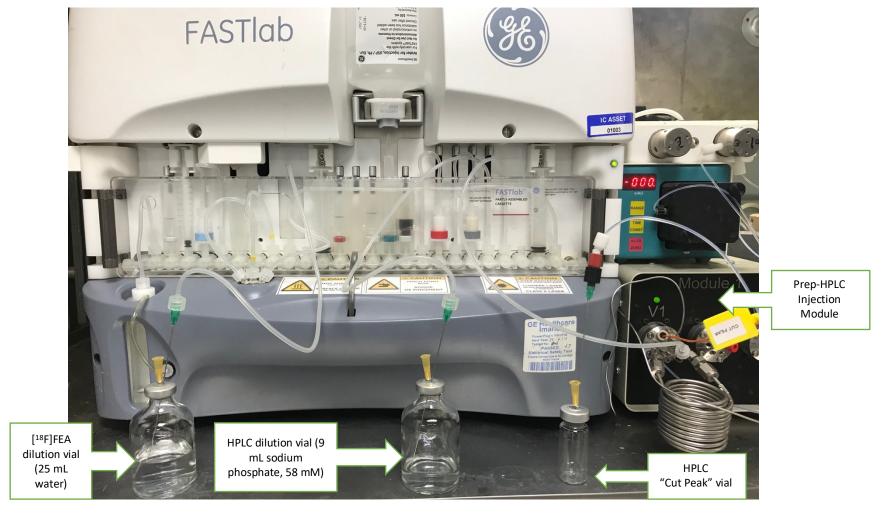

Electronic Supplementary Material (ESI) for Reaction Chemistry & Engineering. This journal is © The Royal Society of Chemistry 2018

## **Supporting Information**

## An Improved Automated Radiosynthesis of [18F]FET-βAG-TOCA

Louis Allott<sup>†</sup>, Chris Barnes<sup>†</sup>, Diana Brickute and Eric O. Aboagye\*

Comprehensive Cancer Imaging Centre, Imperial College London, Hammersmith Hospital, Du Cane Road, London, W12 0NN, UK

<sup>†</sup>Equal contribution

## **Contents**

**1.** Photograph of FASTlab™ setup......Page 2

## 1. Photograph of FASTlab™ setup



**Figure 1.** Photograph of FASTlab™ setup.