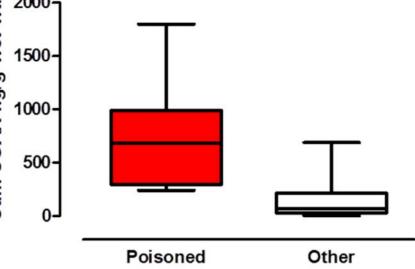

## PBMS Results #1 – Rodenticides in red kites

- Measuring SGARs in livers
- Drawing several sources of data - WILDCOMs network
- Characterizing exposure