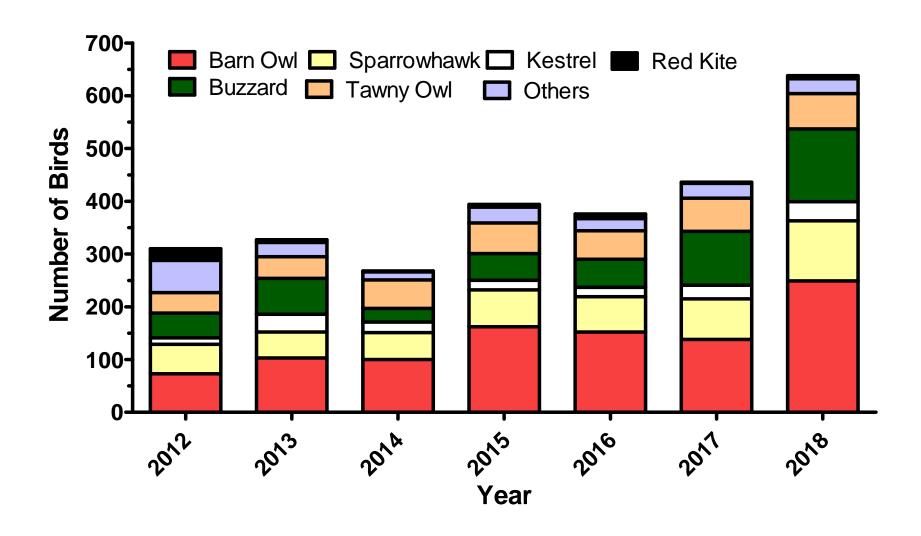

## What Birds Do We Receive?

## WHAT ACTIVITIES DO WE CARRY OUT?

- Citizen Science
- Ask members of the public to submit birds for analysis
- Facilitates a national scale chemical monitoring programme
- Aim to get up to 400 birds submitted per year