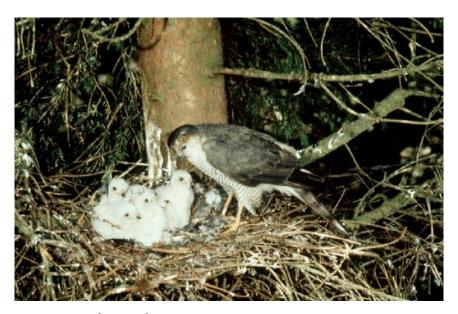

# Predatory Bird Monitoring Scheme - Public Engagement Lee Walker, Jacky Chaplow, Gloria Pereira, Elaine Potter, Richard Shore





### PREDATORY BIRD MONITORING SCHEME (PBMS)

- Chemical surveillance and monitoring in sentinel species
- Long term, national scale
- Funded by CEH, Natural England,
  Campaign for Responsible
  Rodenticide Use (industry)



- Trends due to changes in use or larger-scale phenomena
- Aims: identify hazards, assess risk, quantify environmental drivers, inform policy, evaluate mitigation, assess risks to high priority species
- Tissue and egg archive for monitoring and research





## WHAT ACTIVITIES DO WE CARRY OUT?

- Citizen Science
- Ask members of the public to submit birds for analysis
- Facilitates a national scale chemical monitoring programme
- Aim to get up to 400 birds submitted per year











## **How Does The PBMS Work?**



## What Birds Do We Receive?







## **PBMS Sample Archive**

# **Late 1960s**

#### **Present**

#### Samples:

- Egg contents
- Liver
- Kidney (combined)
- Brain
- Pectoral Muscle
- Bone
- Feather
- Fat







## PBMS – Sample sharing

- Wildlife Incident Investigatio