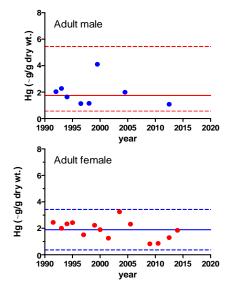

## What Birds Do We Receive?







## **PBMS Sample Archive**

# **Late 1960s**

#### **Present**

#### Samples:

- Egg contents
- Liver
- Kidney (combined)
- Brain
- Pectoral Muscle
- Bone
- Feather
- Fat







## PBMS – Sample sharing

- Wildlife Incident Investigation Scheme:
  Suspected poisonings
- University of Highlands and Islands: Pb in buzzards; PBMS supplies samples
- RDSVS: Drivers affecting Scottish raptor populations PhD; sample sharing
- APHA: West Nile Virus Surveillance & Avian Influenza
- Institute of Zoology: Trichomonosis surveillance















## PBMS Results #1 – Rodenticides in red kites

- Measuring SGARs in livers
- Drawing several sources of data - WILDCOMs network
- Characterizing exposure











## PBMS Results #2 - Mercury

#### Lowland sentinel







#### **Upland** sentinel







## Questions?