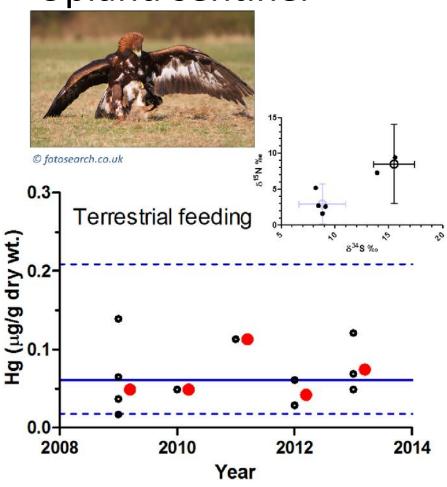

## **PBMS Sample Archive**

# **Late 1960s**

#### **Present**

#### Samples:

- Egg contents
- Liver
- Kidney (combined)
- Brain
- Pectoral Muscle
- Bone
- Feather
- Fat







## PBMS – Sample sharing

- Wildlife Incident Investigation Scheme:
  Suspected poisonings
- University of Highlands and Islands: Pb in buzzards; PBMS supplies samples
- RDSVS: Drivers affecting Scottish raptor populations PhD; sample sharing
- APHA: West Nile Virus Surveillance & Avian Influenza
- Institute of Zoology: Trichomonosis surveillance















## PBMS Results #1 – Rodenticides in red kites

- Measuring SGARs in livers
- Drawing several sources of data - WILDCOMs network
- Characterizing exposure











## PBMS Results #2 - Mercury

#### Lowland sentinel







#### **Upland** sentinel







## Questions?