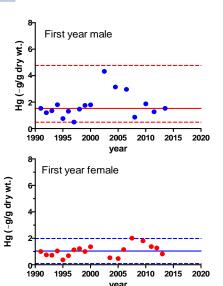

# What Birds Do We Receive?







## **PBMS Sample Archive**

# **Late 1960s**

#### **Present**

#### Samples:

- Egg contents
- Liver
- Kidney (combined)
- Brain
- Pectoral Muscle
- Bone
- Feather
- Fat







## PBMS – Sample sharing

- Wildlife Incident Investigation Scheme:
  Suspected poisonings
- University of Highlands and Islands: Pb in buzzards; PBMS supplies samples
- RDSVS: Drivers affecting Scottish raptor populations PhD; sample sharing
- APHA: West Nile Virus Surveillance & Avian Influenza
- Institute of Zoology: Trichomonosis surveillance















## PBMS Results #1 – Rodenticides in red kites

- Measuring SGARs in livers
- Drawing several sources of data - WILDCOMs network
- Characterizing exposure











## PBMS Results #2 - Mercury

#### Lowland sentinel







#### **Upland** sentinel







## Questions?