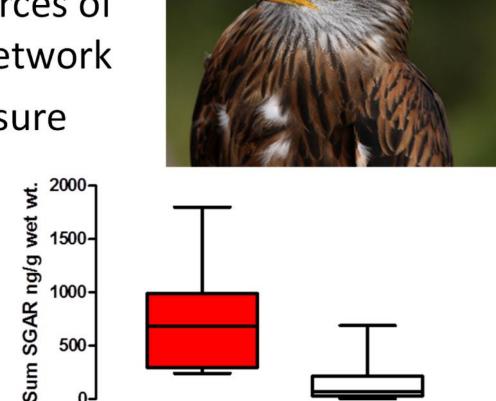

## PBMS Results #1 – Rodenticides in red kites

- Measuring SGARs in livers
- Drawing several sources of data - WILDCOMs network
- Characterizing exposure

#### Lowland sentinel

#### **Upland** sentinel