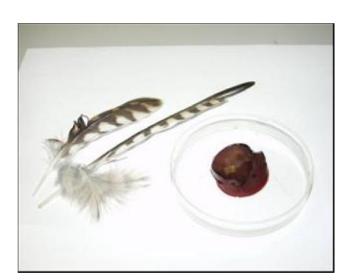

## **PBMS Sample Archive**

#### Samples:

- Egg contents
- Liver
- Kidney (combined)
- Brain
- Pectoral Muscle
- Bone
- Feather
- Fat