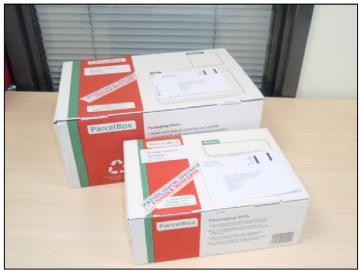

## WHAT ACTIVITIES DO WE CARRY OUT?

- Citizen Science
- Ask members of the public to submit birds for analysis
- Facilitates a national scale chemical monitoring programme
- Aim to get up to 400 birds submitted per year