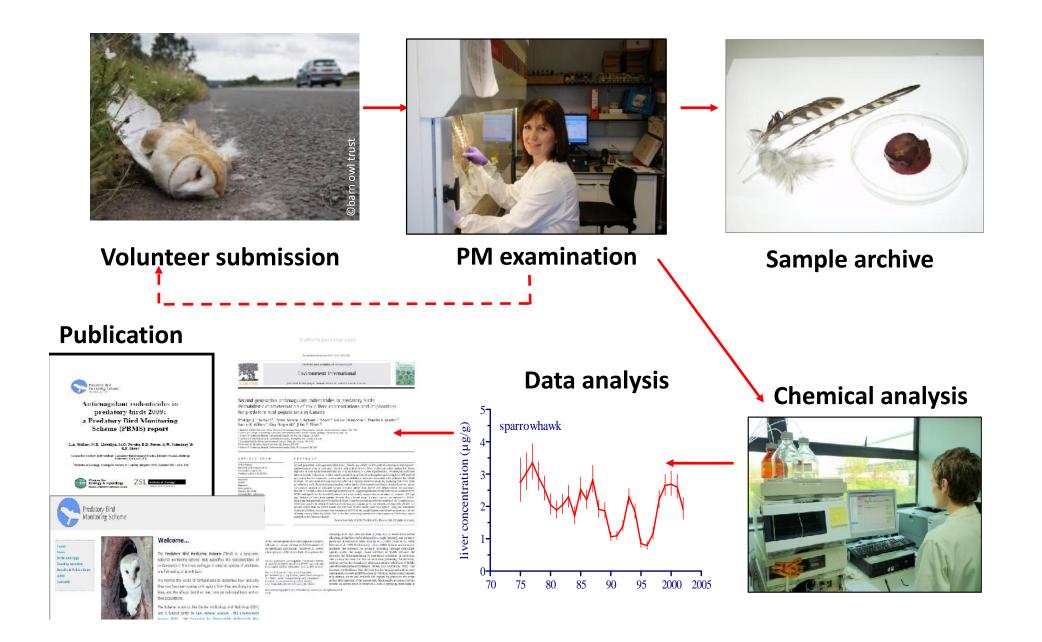

Gloria Pereira, Elaine Potter, Richard Shore





### PREDATORY BIRD MONITORING SCHEME (PBMS)

- Chemical surveillance and monitoring in sentinel species
- Long term, national scale
- Funded by CEH, Natural England,
  Campaign for Responsible
  Rodenticide Use (industry)



- Trends due to changes in use or larger-scale phenomena
- Aims: identify hazards, assess risk, quantify environmental drivers, inform policy, evaluate mitigation, assess risks to high priority species
- Tissue and egg archive for monitoring and research





## WHAT ACTIVITIES DO WE CARRY OUT?

- Citizen Science
- Ask members of the public to submit birds for analysis
- Facilitates a national scale chemical monitoring programme
- Aim to get up to 400 birds submitted per year











## **How Does The PBMS Work?**



## What Birds Do We Receive?







## **PBMS Sample Archive**

# **Late 1960s**

#### **Present**

#### Samples:

- Egg contents
- Liver
- Kidney (combined)
- Brain
- Pectoral Muscle
- Bone
- Feather
- Fat







## PBMS – Sample sharing

- Wildlife Incident Investigation Scheme:
  Suspected poisonings
- University of Highlands and Islands: Pb in buzzards; PBMS supplies samples
- RDSVS: Drivers affecting Scottish raptor populations PhD; sample sharing
- APHA: West Nile Virus Surveillance & Avian Influenza
- Institute of Zoology: Trichomonosis surveillance















## PBMS Results #1 – Rodenticides in red kites

- Measuring SGARs in livers
- Drawing several sources of data - WILDCOMs network
- Characterizing exposure











## PBMS Results #2 - Mercury

#### Lowland sentinel