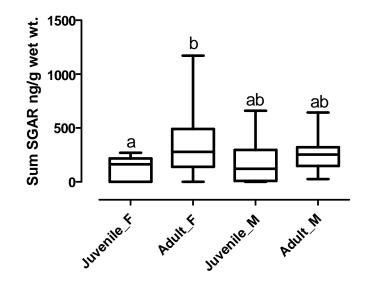

## PBMS Results #1 – Rodenticides in red kites

- Measuring SGARs in livers
- Drawing several sources of data - WILDCOMs network
- Characterizing exposure