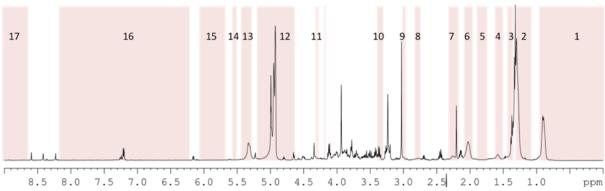

## **Electronic Supplementary Information**

| #  | Reason for excluding the region |
|----|---------------------------------|
| 1  | Lipid & Noise                   |
| 2  | Lipid                           |
| 3  | Lidocaine contamination         |
| 4  | Lipid                           |
| 5  | Pure noise                      |
| 6  | Lipid                           |
| 7  | Lidocaine contamination & Lipid |
| 8  | Lipid                           |
| 9  | Lipid                           |
| 10 | Lidocaine contamination         |
| 11 | Lipid                           |
| 12 | Water residue                   |
| 13 | Lipid                           |
| 14 | Pure noise                      |
| 15 | Pure noise                      |
| 16 | Lidocaine contamination & Noise |
| 17 | Pure noise                      |

Table S1: Excluded regions from figure S1, with the reasons for exclusion

Fig. S1: Muscle spectrum example, with the excluded regions in color, labelled according to Table S1.