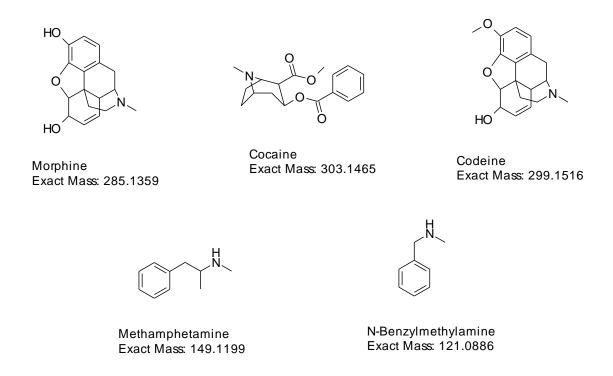

Tel: +81-55-220-8572; Fax: +81-55-220-8709

E-mail: hiraoka@yamanashi.ac.jp

Figure S1. Structure and exact molecular mass of the chemicals used.

Figure S2. Schematic diagram for experimental set-up of side vapor spray with PESI-MS.