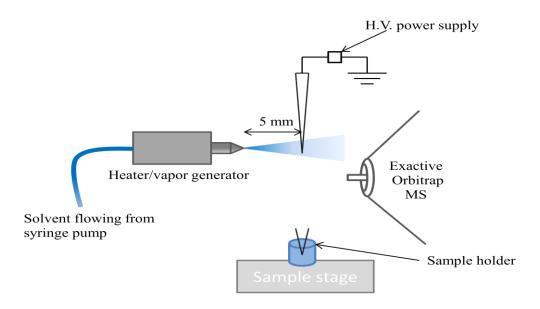

Tel: +81-55-220-8572; Fax: +81-55-220-8709

E-mail: hiraoka@yamanashi.ac.jp

Figure S1. Structure and exact molecular mass of the chemicals used.

Figure S2. Schematic diagram for experimental set-up of side vapor spray with PESI-MS.