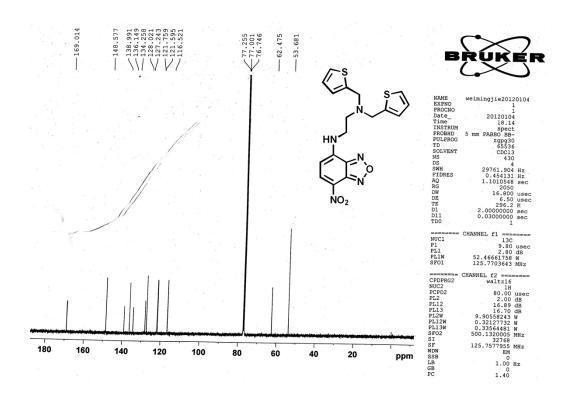

## A New Turn-On Fluorescent Sensor Based on NBD for Highly Selective Detection of Hg<sup>2+</sup> in Aqueous Media and Imaging in Live Cells

Youming Shen, <sup>ab</sup> Youyu Zhang, \*b Xiangyang Zhang, \*a Chunxiang Zhang, a Linli Zhang, b Junling Jin, a Haitao Li, b Shouzhuo Yaob