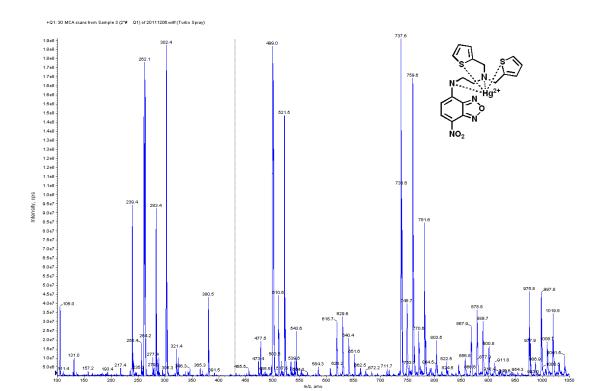

## A New Turn-On Fluorescent Sensor Based on NBD for Highly Selective Detection of Hg<sup>2+</sup> in Aqueous Media and Imaging in Live Cells

Youming Shen, <sup>ab</sup> Youyu Zhang, \*b Xiangyang Zhang, \*a Chunxiang Zhang, a Linli Zhang, b Junling Jin, a Haitao Li, b Shouzhuo Yaob