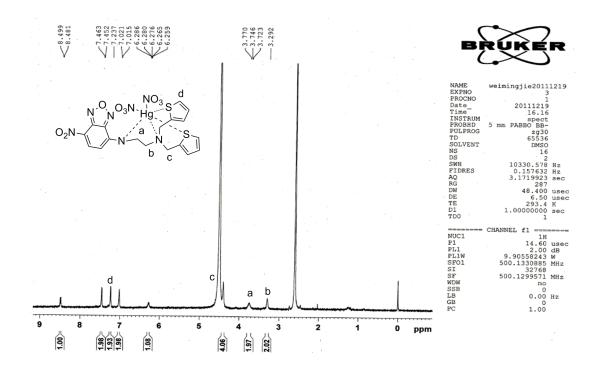

## A New Turn-On Fluorescent Sensor Based on NBD for Highly Selective Detection of Hg<sup>2+</sup> in Aqueous Media and Imaging in Live Cells

Youming Shen, <sup>ab</sup> Youyu Zhang, \*b Xiangyang Zhang, \*a Chunxiang Zhang, a Linli Zhang, b Junling Jin, a Haitao Li, b Shouzhuo Yaob