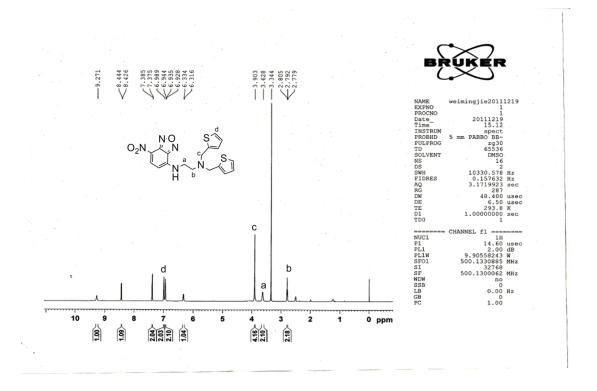

## A New Turn-On Fluorescent Sensor Based on NBD for Highly Selective Detection of Hg<sup>2+</sup> in Aqueous Media and Imaging in Live Cells

Youming Shen, <sup>ab</sup> Youyu Zhang, \*b Xiangyang Zhang, \*a Chunxiang Zhang, a Linli Zhang, b Junling Jin, a Haitao Li, b Shouzhuo Yaob