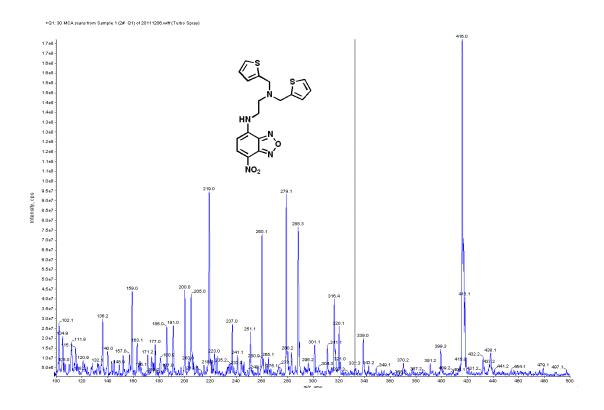

## A New Turn-On Fluorescent Sensor Based on NBD for Highly Selective Detection of Hg<sup>2+</sup> in Aqueous Media and Imaging in Live Cells

Youming Shen, <sup>ab</sup> Youyu Zhang, \*b Xiangyang Zhang, \*a Chunxiang Zhang, a Linli Zhang, b Junling Jin, a Haitao Li, b Shouzhuo Yaob