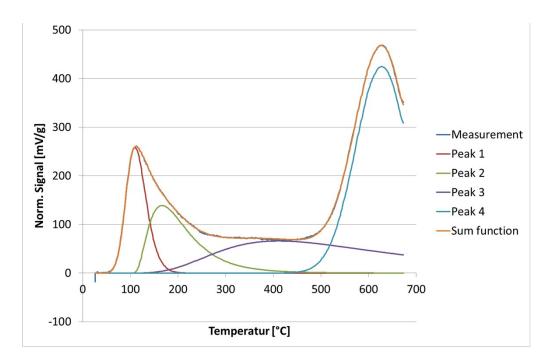

**Figure S1.** TPD-NH<sub>3</sub> and corresponding spectrum deconvolution of regenerated AlN catalyst after the first run (AlN-R1) (Figure 10 (c)).