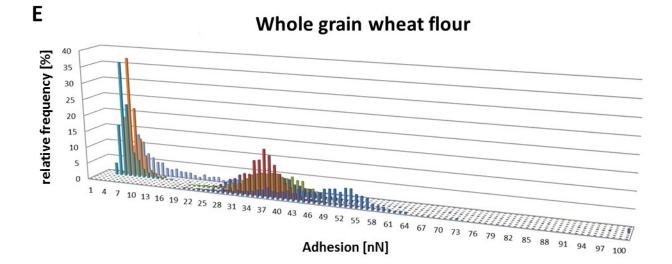

## Figure S1 Histogram analysis of adhesion forces calculated from representative AFM force maps captured on starch granules of different origin.

A) Whole grain barley flour, B) spelt flour, C) oat flakes, D) soft wheat dunst E) whole grain wheat flour. nN: nano Newton