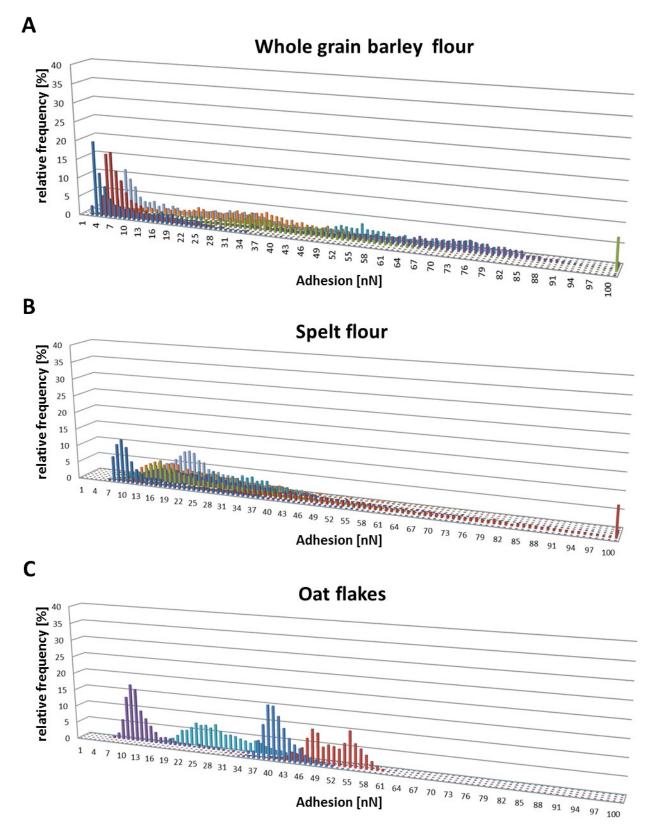

## Figure S1 Histogram analysis of adhesion forces calculated from representative AFM force maps captured on starch granules of different origin.

A) Whole grain barley flour, B) spelt flour, C) oat flakes, D) soft wheat dunst E) whole grain wheat flour. nN: nano Newton