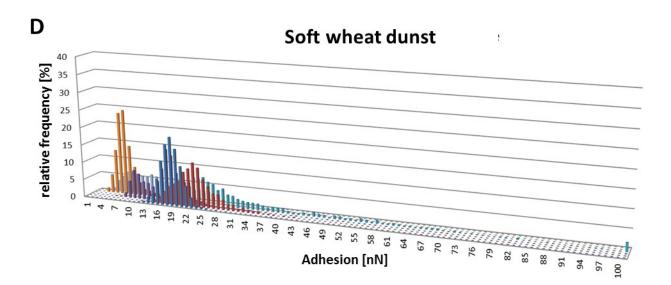

## Figure S1 Histogram analysis of adhesion forces calculated from representative AFM force maps captured on starch granules of different origin.

A) Whole grain barley flour, B) spelt flour, C) oat flakes, D) soft wheat dunst E) whole grain wheat flour. nN: nano Newton