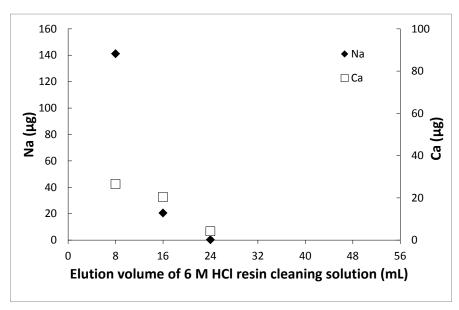

## Na and Ca contamination in 6 M HCl eluent solution during resin cleaning

Figure S1 - Na and Ca concentration as a function of 6M HCl resin cleaning eluent volume in 3 mL columns.

Figure S2 - Na and Ca concentration as a function of 6M HCl resin cleaning eluent volume in 8 mL columns.