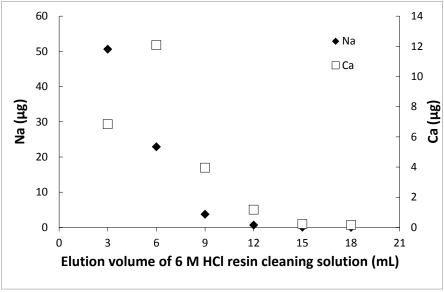

## Na and Ca contamination in 6 M HCl eluent solution during resin cleaning

Figure S1 - Na and Ca concentration as a function of 6M HCl resin cleaning eluent volume in 3 mL columns.

Figure S2 - Na and Ca concentration as a function of 6M HCl resin cleaning eluent volume in 8 mL columns.