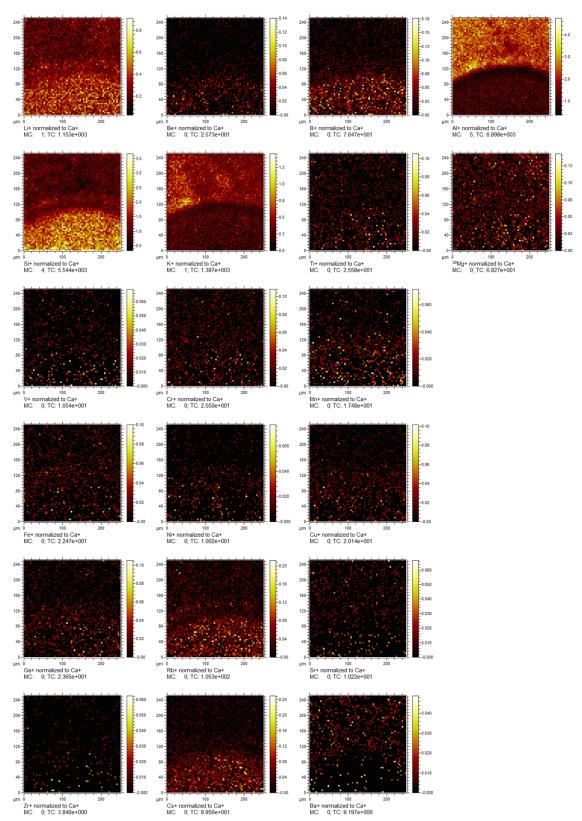

## 2. First and last integrated scans of X/Ca in the condensate blanket

Fig. S5 X/Ca distributions across the condensate blanket (first integrated scan).

Fig. S6 X/Ca distributions across the condensate blanket (fifteenth integrated scan).