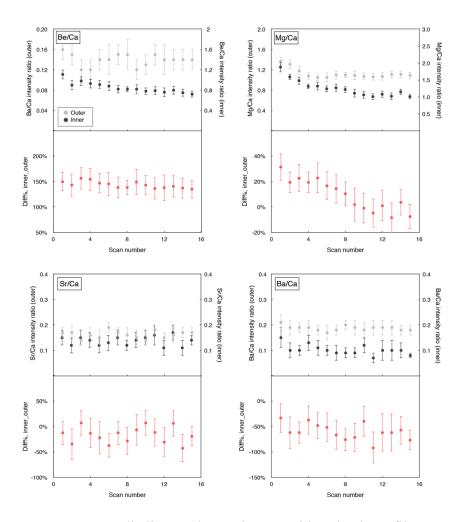

## 1. Depth profiles of elements imaged in this study

Fig. S1 Alkaline metal composition depth profiles.

Fig. S2 Alkaline earth metal composition depth profiles.

Fig. S3 B-Al-Ga composition depth profiles.