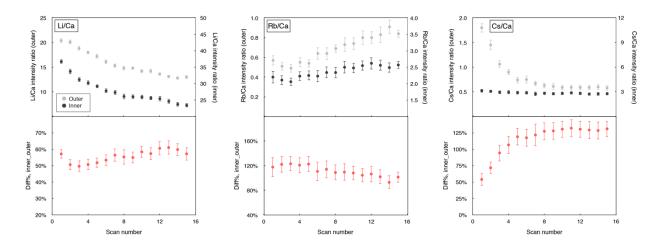

## 1. Depth profiles of elements imaged in this study

Fig. S1 Alkaline metal composition depth profiles.

Fig. S2 Alkaline earth metal composition depth profiles.

Fig. S3 B-Al-Ga composition depth profiles.