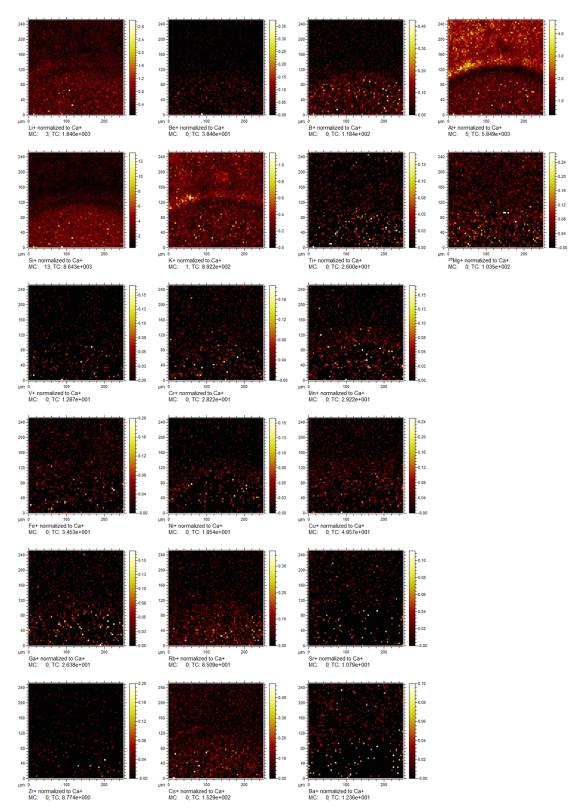

## 2. First and last integrated scans of X/Ca in the condensate blanket

Fig. S5 X/Ca distributions across the condensate blanket (first integrated scan).

Fig. S6 X/Ca distributions across the condensate blanket (fifteenth integrated scan).