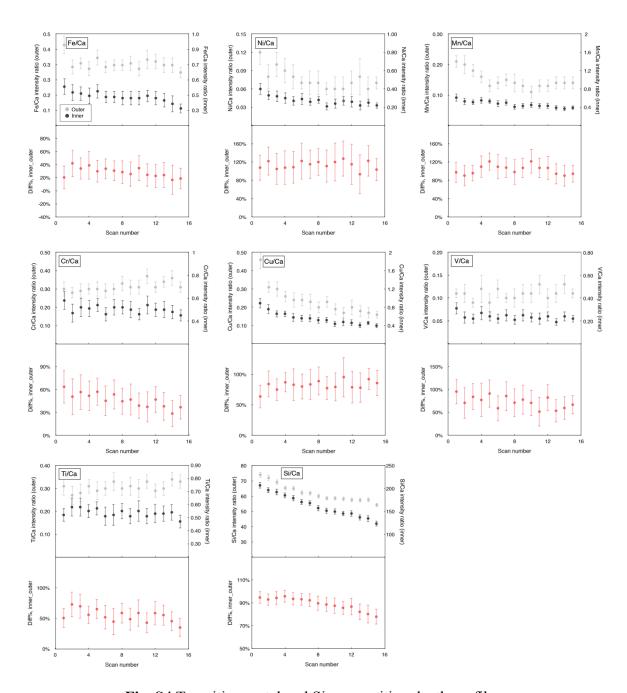

Electronic Supplementary Material (ESI) for Journal of Analytical Atomic Spectrometry. This journal is © The Royal Society of Chemistry 2015

## Electronic Supplementary File

## 1. Depth profiles of elements imaged in this study



Fig. S1 Alkaline metal composition depth profiles.



Fig. S2 Alkaline earth metal composition depth profiles.



Fig. S3 B-Al-Ga composition depth profiles.



Fig. S4 Transition metal and Si composition depth profiles.

## 2. First and last integrated scans of X/Ca in the condensate blanket



Fig. S5 X/Ca distributions across the condensate blanket (first integrated scan).



Fig. S6 X/Ca distributions across the condensate blanket (fifteenth integrated scan).