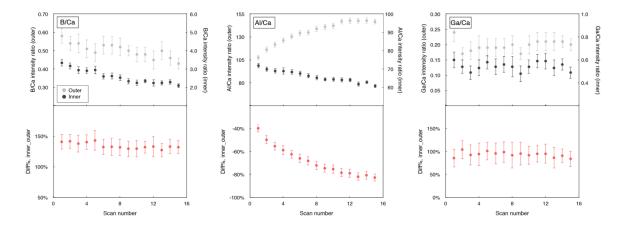

## 1. Depth profiles of elements imaged in this study

Fig. S1 Alkaline metal composition depth profiles.

Fig. S2 Alkaline earth metal composition depth profiles.

Fig. S3 B-Al-Ga composition depth profiles.