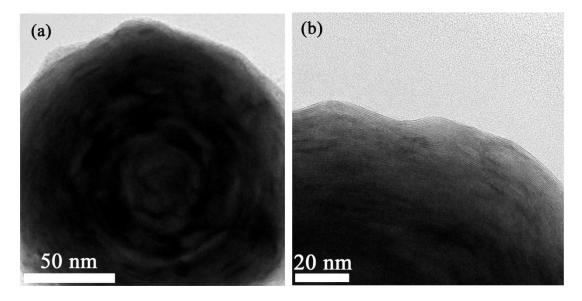

## Additional experimental data

Figure S1. (a) High magnification TEM image of onion-like solid nanosphere. (b) High-resolution TEM image of onion-like solid nanosphere.