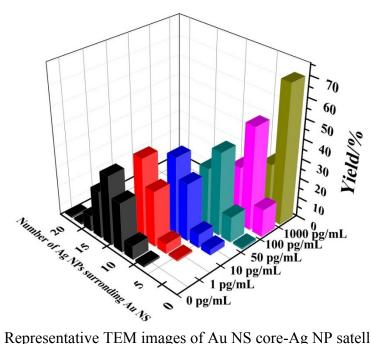

## **Caption:**

**Fig. S1** Representative TEM images of Au NS core-Ag NP satellites assemblies in the presence of different concentrations of AFB1 (Top), and statistical analysis of the number of Ag NPs surrounding Au NS in the presence of different concentrations of AFB1 (Bottom).

**Fig. S1** Representative TEM images of Au NS core-Ag NP satellites assemblies in the presence of different concentrations of AFB1: a) 0 pg/mL; b) 1 pg/mL; c) 10 pg/mL; d) 50 pg/mL; e) 100 pg/mL; f) 1000 pg/mL (Top), and statistical analysis of the number of Ag NPs surrounding Au NS in the presence of different concentrations of AFB1 (Bottom).