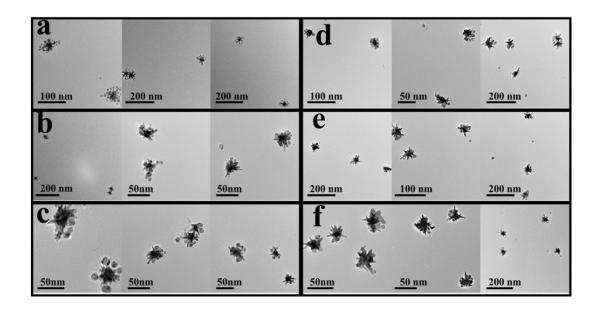

## **Caption:**

**Fig. S1** Representative TEM images of Au NS core-Ag NP satellites assemblies in the presence of different concentrations of AFB1 (Top), and statistical analysis of the number of Ag NPs surrounding Au NS in the presence of different concentrations of AFB1 (Bottom).

**Fig. S1** Representative TEM images of Au NS core-Ag NP satellites assemblies in the presence of different concentrations of AFB1: a) 0 pg/mL; b) 1 pg/mL; c) 10 pg/mL; d) 50 pg/mL; e) 100 pg/mL; f) 1000 pg/mL (Top), and statistical analysis of the number of Ag NPs surrounding Au NS in the presence of different concentrations of AFB1 (Bottom).