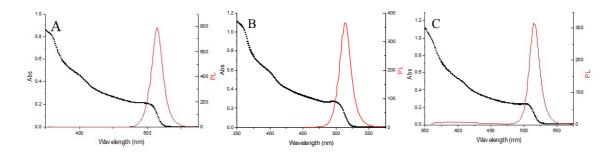

Figure 1S: CsPbBr<sub>3</sub> absorption and PL at (A) 1 seconds growth duration, (B) 20 seconds growth duration and (C) 40 seconds growth duration.

Figure 2S:  $CsPbI_3$  absorption and PL at (A) 1 seconds growth duration, (B) 20 seconds growth duration and (C) 40 seconds growth duration.