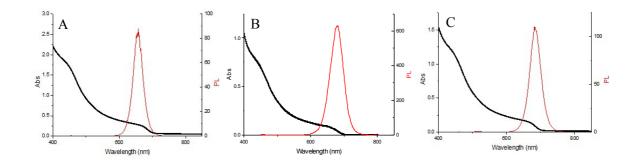

Figure 1S: CsPbBr<sub>3</sub> absorption and PL at (A) 1 seconds growth duration, (B) 20 seconds growth duration and (C) 40 seconds growth duration.

Figure 2S:  $CsPbI_3$  absorption and PL at (A) 1 seconds growth duration, (B) 20 seconds growth duration and (C) 40 seconds growth duration.