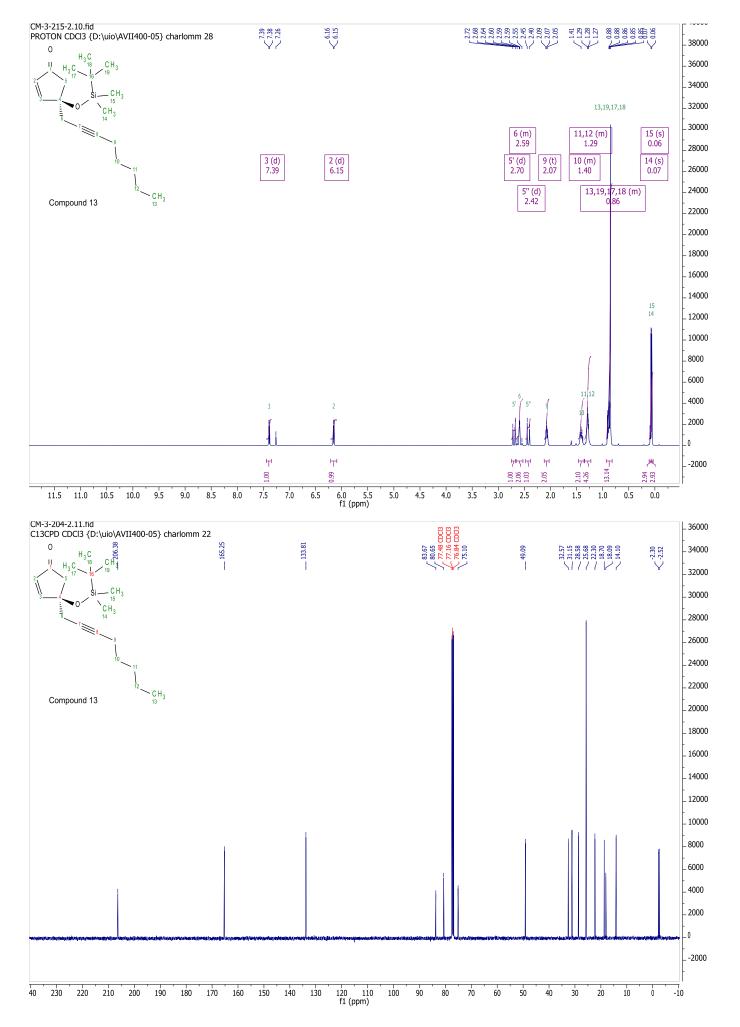

Electronic Supplementary Material (ESI) for Organic & Biomolecular Chemistry. This journal is © The Royal Society of Chemistry 2015

## First total synthesis of the marine natural products clavulolactones II and III.

## **Supporting Information**

Charlotte M. Miller<sup>a</sup>, Tore Benneche<sup>a\*</sup> and Marcus A. Tius<sup>b</sup>

<sup>&</sup>lt;sup>a</sup>Department of Chemistry, University of Oslo, Blindern, 0315 Oslo, Norway. <sup>b</sup>Department of Chemistry, 2545 The Mall, University of Hawaii, Honolulu, Hawaii 96822, USA.

<sup>1</sup>H and <sup>13</sup>C NMR spectra