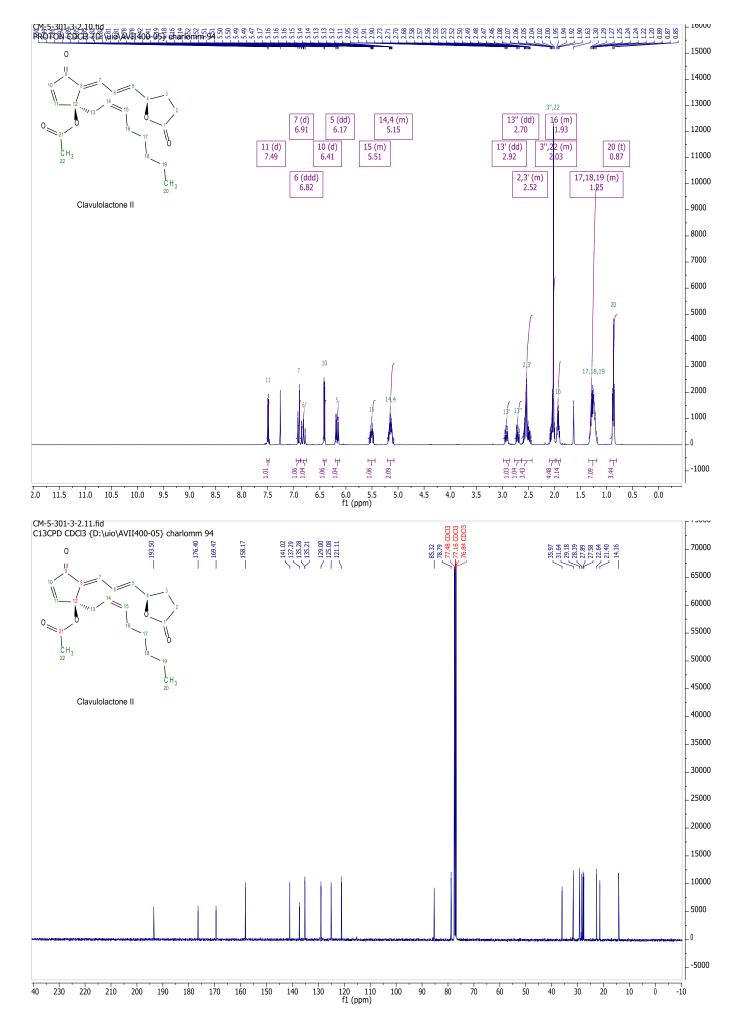

Electronic Supplementary Material (ESI) for Organic & Biomolecular Chemistry. This journal is © The Royal Society of Chemistry 2015

## First total synthesis of the marine natural products clavulolactones II and III.

## **Supporting Information**

Charlotte M. Miller<sup>a</sup>, Tore Benneche<sup>a\*</sup> and Marcus A. Tius<sup>b</sup>

<sup>&</sup>lt;sup>a</sup>Department of Chemistry, University of Oslo, Blindern, 0315 Oslo, Norway. <sup>b</sup>Department of Chemistry, 2545 The Mall, University of Hawaii, Honolulu, Hawaii 96822, USA.

<sup>1</sup>H and <sup>13</sup>C NMR spectra