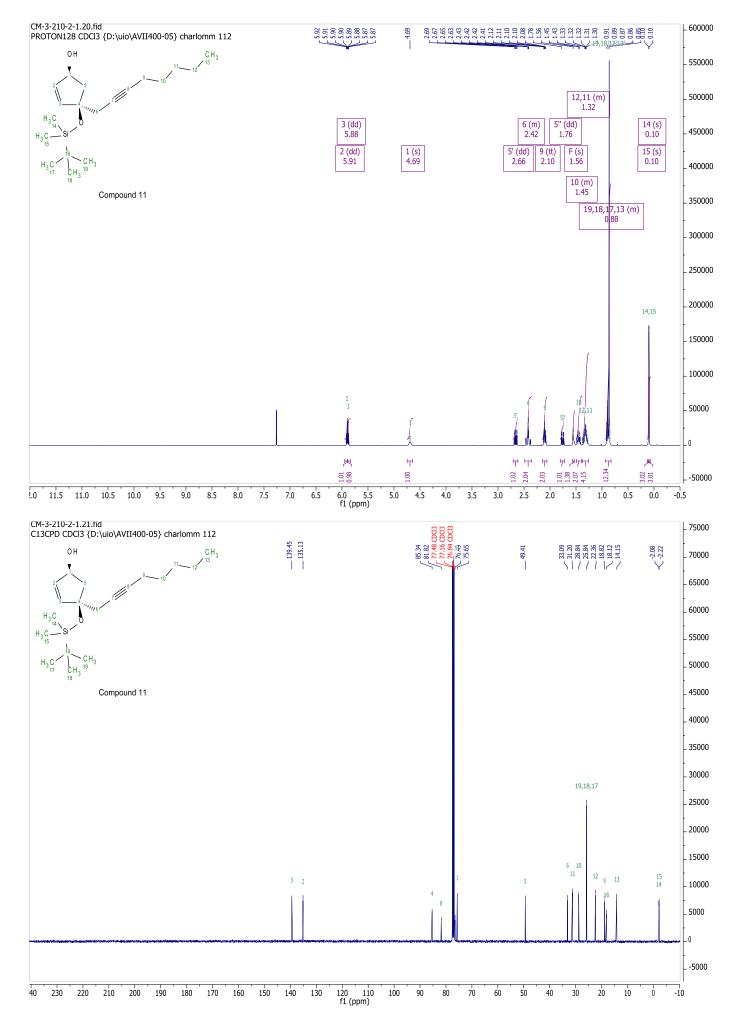

Electronic Supplementary Material (ESI) for Organic & Biomolecular Chemistry. This journal is © The Royal Society of Chemistry 2015

## First total synthesis of the marine natural products clavulolactones II and III.

## **Supporting Information**

Charlotte M. Miller<sup>a</sup>, Tore Benneche<sup>a\*</sup> and Marcus A. Tius<sup>b</sup>

<sup>&</sup>lt;sup>a</sup>Department of Chemistry, University of Oslo, Blindern, 0315 Oslo, Norway. <sup>b</sup>Department of Chemistry, 2545 The Mall, University of Hawaii, Honolulu, Hawaii 96822, USA.

<sup>1</sup>H and <sup>13</sup>C NMR spectra