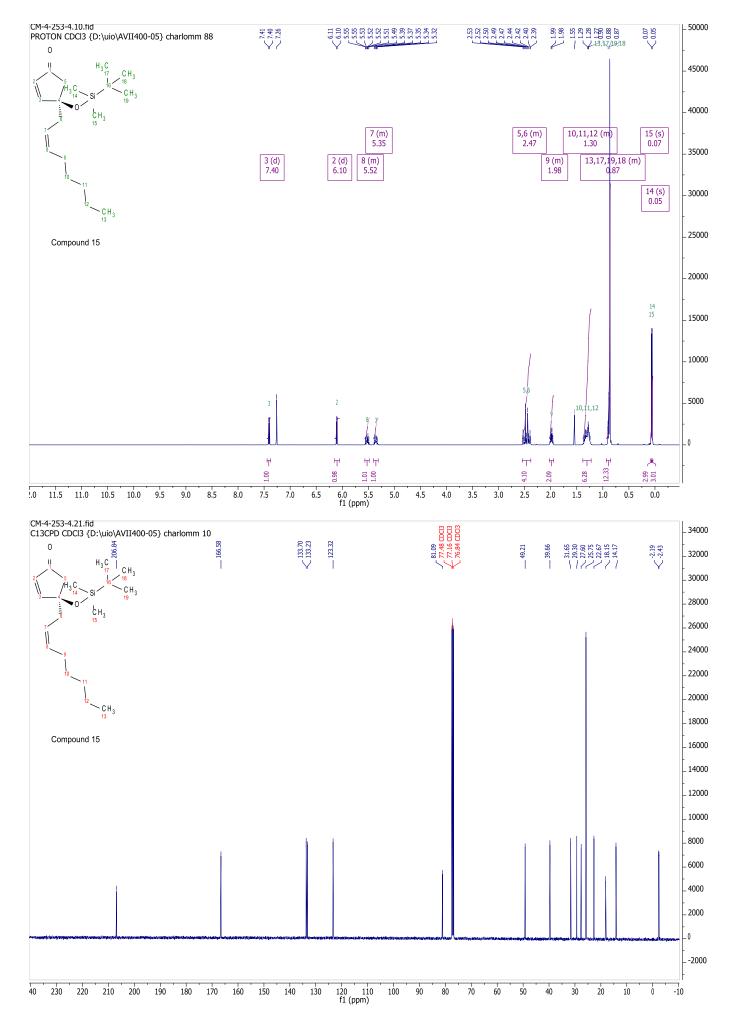

Electronic Supplementary Material (ESI) for Organic & Biomolecular Chemistry. This journal is © The Royal Society of Chemistry 2015

## First total synthesis of the marine natural products clavulolactones II and III.

## **Supporting Information**

Charlotte M. Miller<sup>a</sup>, Tore Benneche<sup>a\*</sup> and Marcus A. Tius<sup>b</sup>

<sup>&</sup>lt;sup>a</sup>Department of Chemistry, University of Oslo, Blindern, 0315 Oslo, Norway. <sup>b</sup>Department of Chemistry, 2545 The Mall, University of Hawaii, Honolulu, Hawaii 96822, USA.

<sup>1</sup>H and <sup>13</sup>C NMR spectra