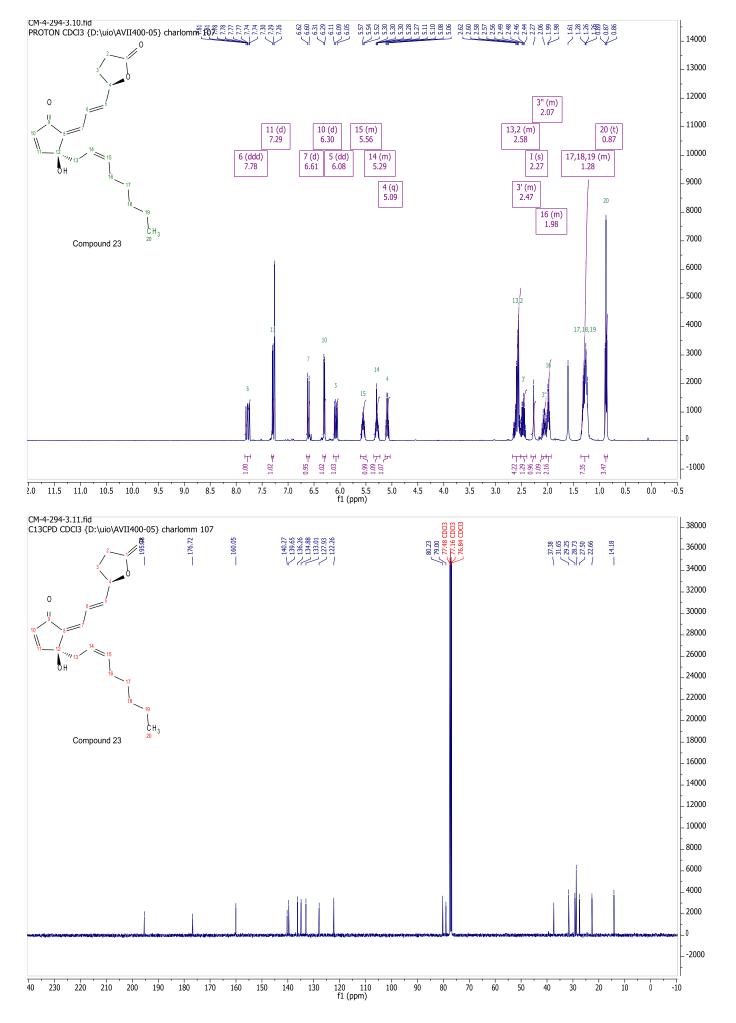

Electronic Supplementary Material (ESI) for Organic & Biomolecular Chemistry. This journal is © The Royal Society of Chemistry 2015

## First total synthesis of the marine natural products clavulolactones II and III.

## **Supporting Information**

Charlotte M. Miller<sup>a</sup>, Tore Benneche<sup>a\*</sup> and Marcus A. Tius<sup>b</sup>

<sup>&</sup>lt;sup>a</sup>Department of Chemistry, University of Oslo, Blindern, 0315 Oslo, Norway. <sup>b</sup>Department of Chemistry, 2545 The Mall, University of Hawaii, Honolulu, Hawaii 96822, USA.

<sup>1</sup>H and <sup>13</sup>C NMR spectra