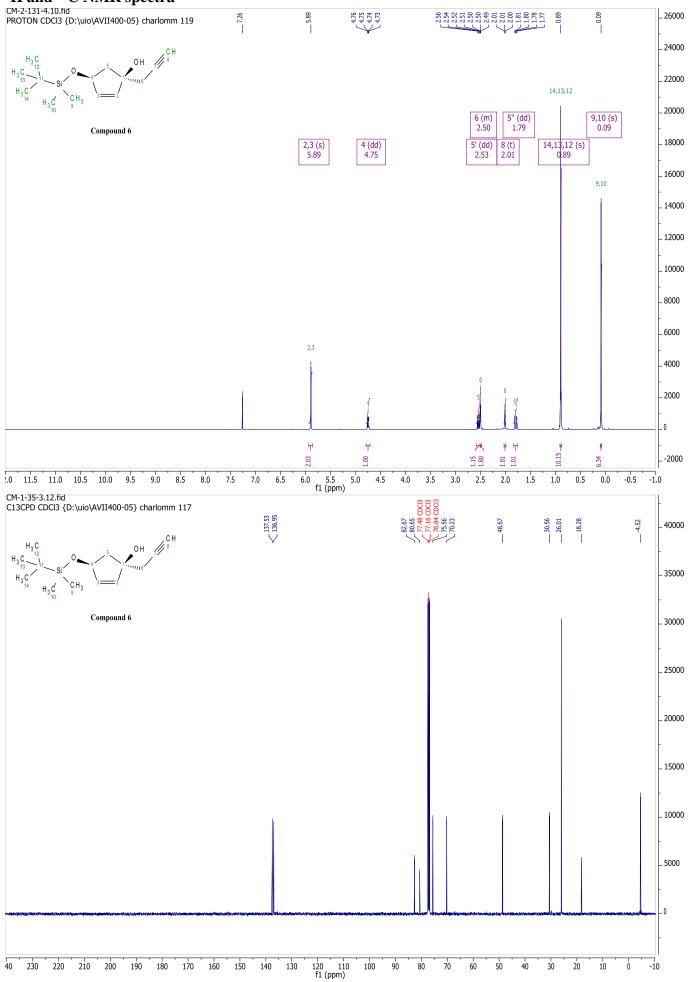

Electronic Supplementary Material (ESI) for Organic & Biomolecular Chemistry. This journal is © The Royal Society of Chemistry 2015

## First total synthesis of the marine natural products clavulolactones II and III.

## **Supporting Information**

Charlotte M. Miller<sup>a</sup>, Tore Benneche<sup>a\*</sup> and Marcus A. Tius<sup>b</sup>

<sup>&</sup>lt;sup>a</sup>Department of Chemistry, University of Oslo, Blindern, 0315 Oslo, Norway. <sup>b</sup>Department of Chemistry, 2545 The Mall, University of Hawaii, Honolulu, Hawaii 96822, USA.

<sup>1</sup>H and <sup>13</sup>C NMR spectra