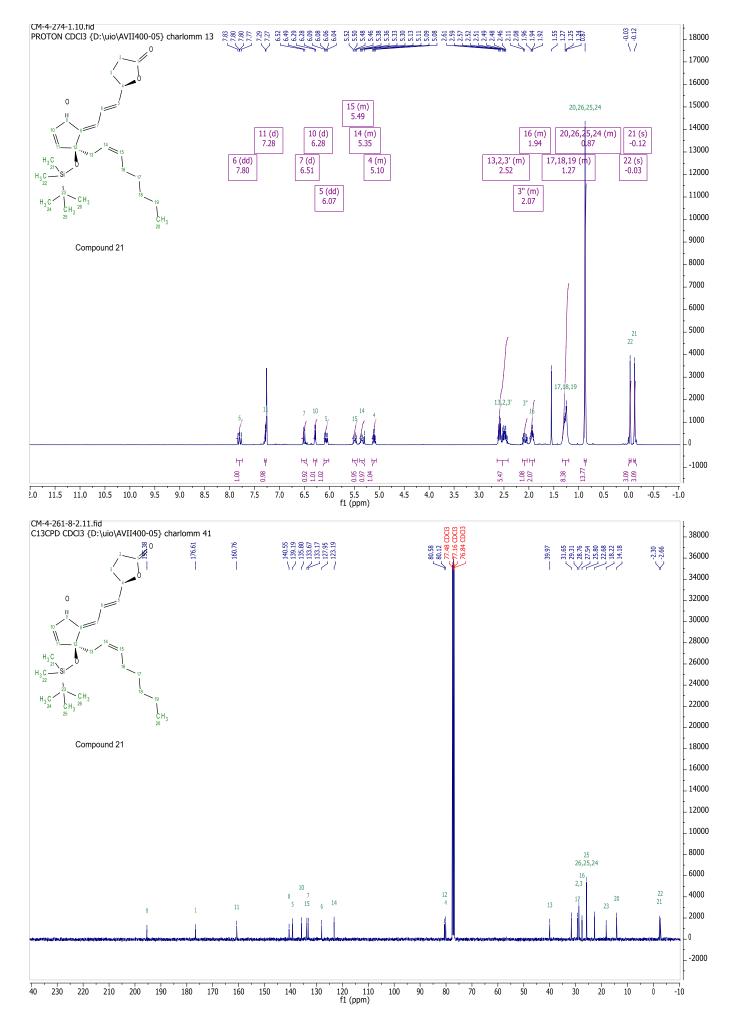

Electronic Supplementary Material (ESI) for Organic & Biomolecular Chemistry. This journal is © The Royal Society of Chemistry 2015

## First total synthesis of the marine natural products clavulolactones II and III.

## **Supporting Information**

Charlotte M. Miller<sup>a</sup>, Tore Benneche<sup>a\*</sup> and Marcus A. Tius<sup>b</sup>

<sup>&</sup>lt;sup>a</sup>Department of Chemistry, University of Oslo, Blindern, 0315 Oslo, Norway. <sup>b</sup>Department of Chemistry, 2545 The Mall, University of Hawaii, Honolulu, Hawaii 96822, USA.

<sup>1</sup>H and <sup>13</sup>C NMR spectra