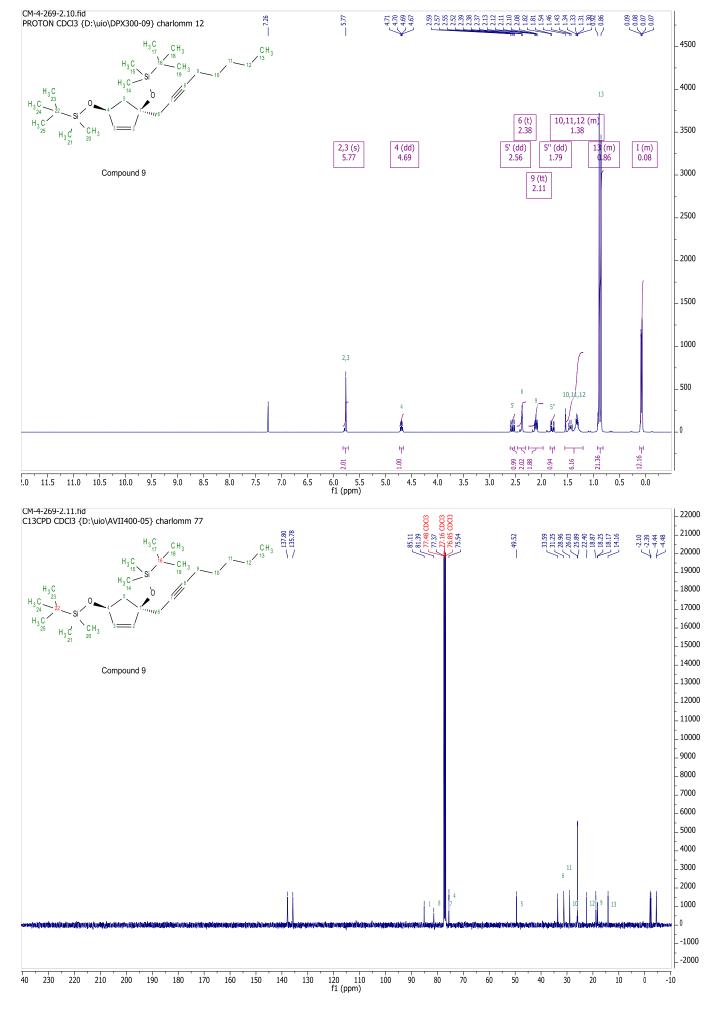

Electronic Supplementary Material (ESI) for Organic & Biomolecular Chemistry. This journal is © The Royal Society of Chemistry 2015

## First total synthesis of the marine natural products clavulolactones II and III.

## **Supporting Information**

Charlotte M. Miller<sup>a</sup>, Tore Benneche<sup>a\*</sup> and Marcus A. Tius<sup>b</sup>

<sup>&</sup>lt;sup>a</sup>Department of Chemistry, University of Oslo, Blindern, 0315 Oslo, Norway. <sup>b</sup>Department of Chemistry, 2545 The Mall, University of Hawaii, Honolulu, Hawaii 96822, USA.

<sup>1</sup>H and <sup>13</sup>C NMR spectra