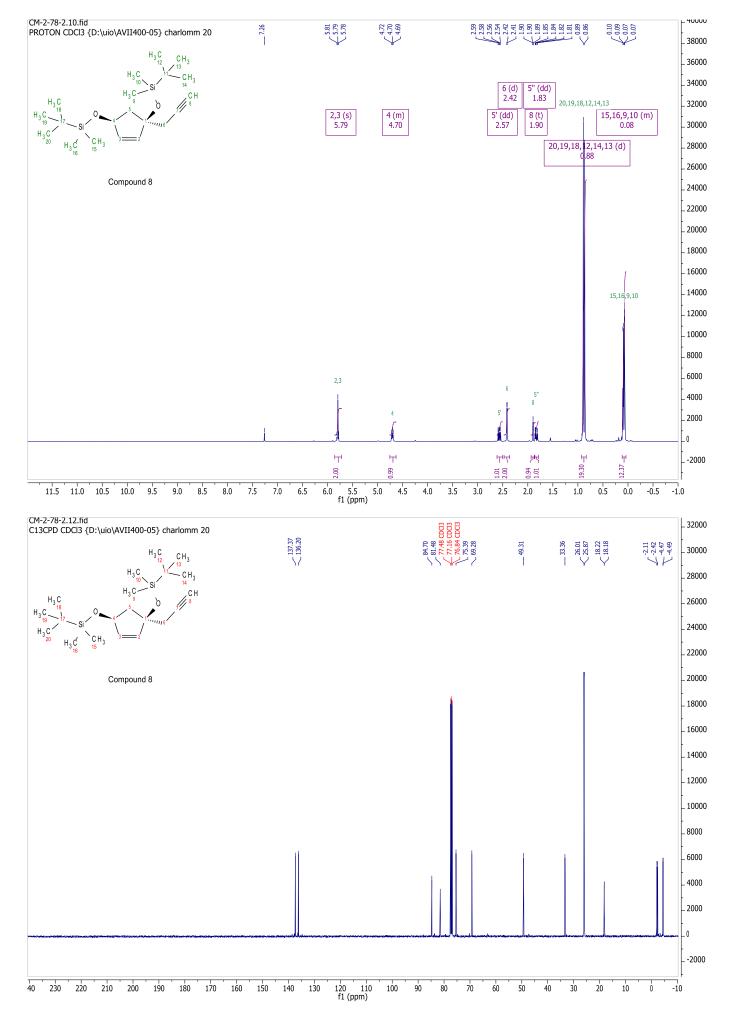

Electronic Supplementary Material (ESI) for Organic & Biomolecular Chemistry. This journal is © The Royal Society of Chemistry 2015

## First total synthesis of the marine natural products clavulolactones II and III.

## **Supporting Information**

Charlotte M. Miller<sup>a</sup>, Tore Benneche<sup>a\*</sup> and Marcus A. Tius<sup>b</sup>

<sup>&</sup>lt;sup>a</sup>Department of Chemistry, University of Oslo, Blindern, 0315 Oslo, Norway. <sup>b</sup>Department of Chemistry, 2545 The Mall, University of Hawaii, Honolulu, Hawaii 96822, USA.

<sup>1</sup>H and <sup>13</sup>C NMR spectra