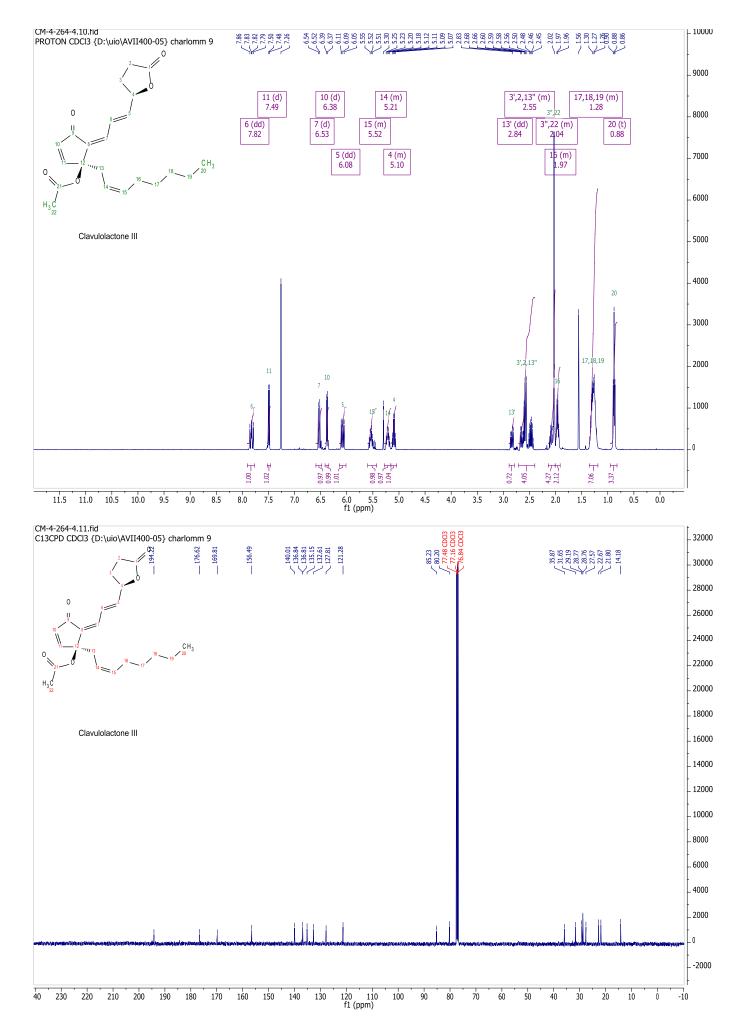

Electronic Supplementary Material (ESI) for Organic & Biomolecular Chemistry. This journal is © The Royal Society of Chemistry 2015

## First total synthesis of the marine natural products clavulolactones II and III.

## **Supporting Information**

Charlotte M. Miller<sup>a</sup>, Tore Benneche<sup>a\*</sup> and Marcus A. Tius<sup>b</sup>

<sup>&</sup>lt;sup>a</sup>Department of Chemistry, University of Oslo, Blindern, 0315 Oslo, Norway. <sup>b</sup>Department of Chemistry, 2545 The Mall, University of Hawaii, Honolulu, Hawaii 96822, USA.

<sup>1</sup>H and <sup>13</sup>C NMR spectra