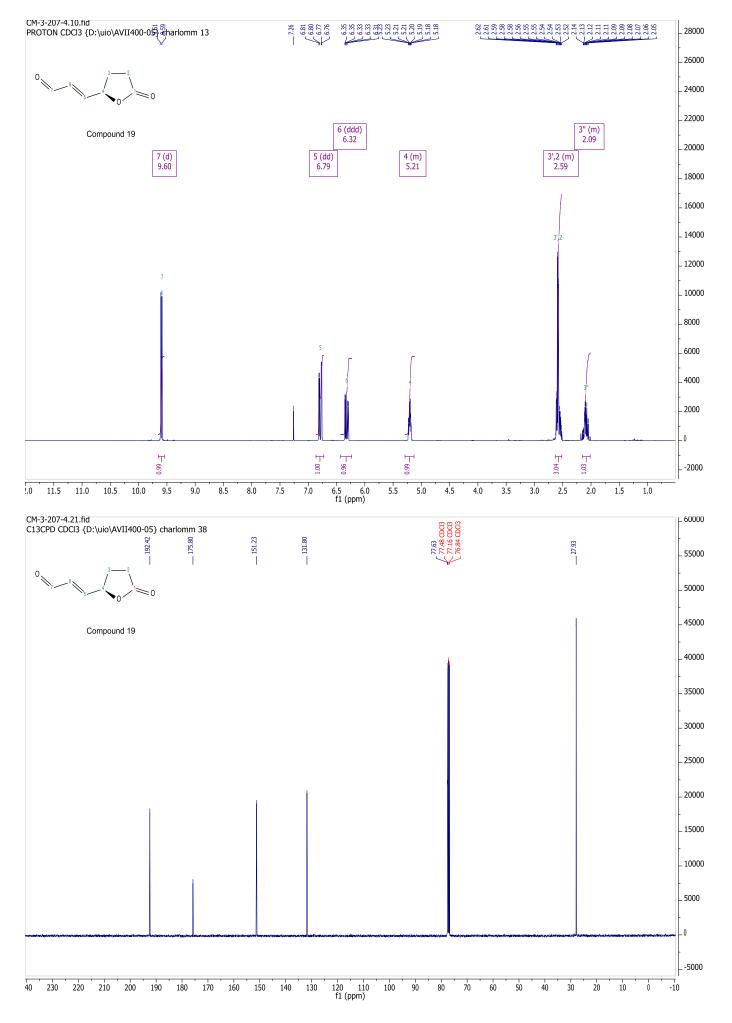

Electronic Supplementary Material (ESI) for Organic & Biomolecular Chemistry. This journal is © The Royal Society of Chemistry 2015

## First total synthesis of the marine natural products clavulolactones II and III.

## **Supporting Information**

Charlotte M. Miller<sup>a</sup>, Tore Benneche<sup>a\*</sup> and Marcus A. Tius<sup>b</sup>

<sup>&</sup>lt;sup>a</sup>Department of Chemistry, University of Oslo, Blindern, 0315 Oslo, Norway. <sup>b</sup>Department of Chemistry, 2545 The Mall, University of Hawaii, Honolulu, Hawaii 96822, USA.

<sup>1</sup>H and <sup>13</sup>C NMR spectra