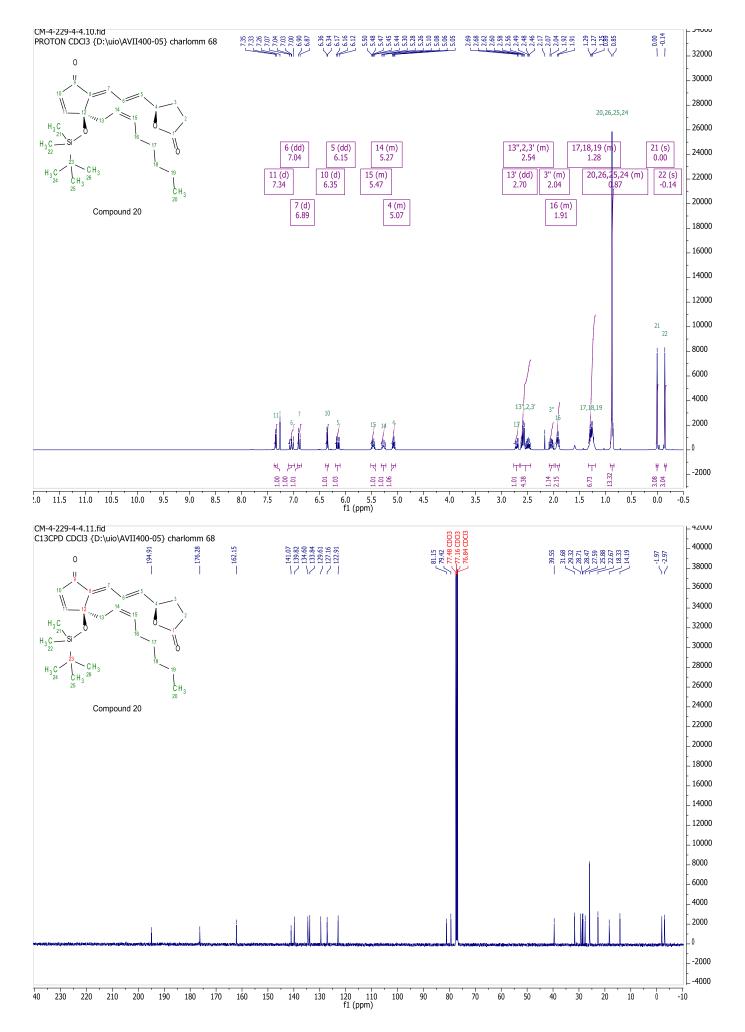

Electronic Supplementary Material (ESI) for Organic & Biomolecular Chemistry. This journal is © The Royal Society of Chemistry 2015

## First total synthesis of the marine natural products clavulolactones II and III.

## **Supporting Information**

Charlotte M. Miller<sup>a</sup>, Tore Benneche<sup>a\*</sup> and Marcus A. Tius<sup>b</sup>

<sup>&</sup>lt;sup>a</sup>Department of Chemistry, University of Oslo, Blindern, 0315 Oslo, Norway. <sup>b</sup>Department of Chemistry, 2545 The Mall, University of Hawaii, Honolulu, Hawaii 96822, USA.

<sup>1</sup>H and <sup>13</sup>C NMR spectra