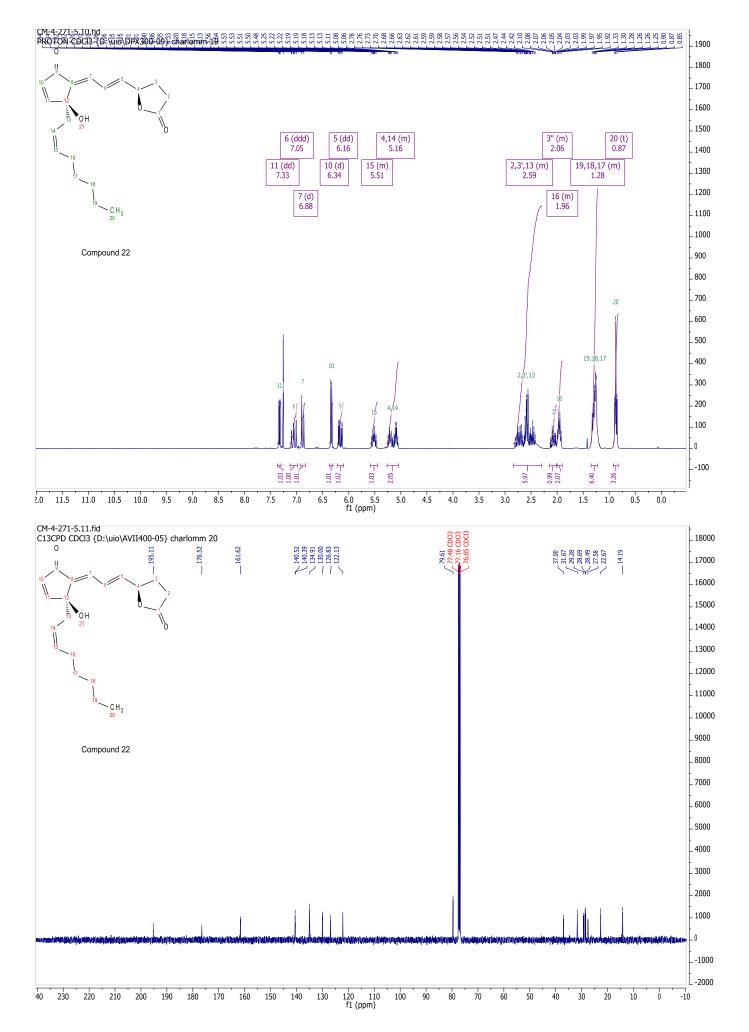

Electronic Supplementary Material (ESI) for Organic & Biomolecular Chemistry. This journal is © The Royal Society of Chemistry 2015

## First total synthesis of the marine natural products clavulolactones II and III.

## **Supporting Information**

Charlotte M. Miller<sup>a</sup>, Tore Benneche<sup>a\*</sup> and Marcus A. Tius<sup>b</sup>

<sup>&</sup>lt;sup>a</sup>Department of Chemistry, University of Oslo, Blindern, 0315 Oslo, Norway. <sup>b</sup>Department of Chemistry, 2545 The Mall, University of Hawaii, Honolulu, Hawaii 96822, USA.

<sup>1</sup>H and <sup>13</sup>C NMR spectra