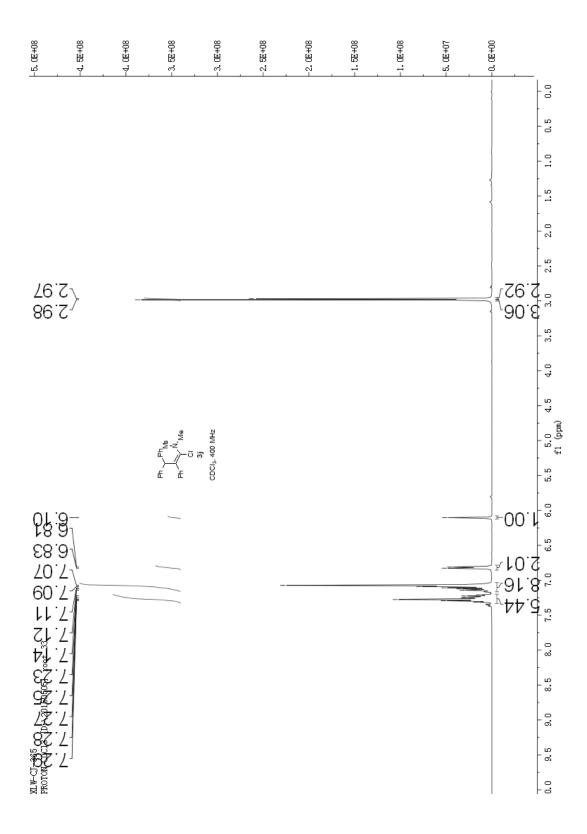

Electronic Supplementary Material (ESI) for Organic & Biomolecular Chemistry. This journal is © The Royal Society of Chemistry 2015

## Synthesis of $\alpha$ -Haloenamides via Zinc Halide Mediated Direct Addition of Benzyl Halides to Ynamides

Ling Chen, Lian Yu, Yuan Deng, Yuming Cui, Gaofeng Bian, and Jian Cao\*

Key Laboratory of Organosilicon Chemistry and Material Technology of Ministry of Education, Hangzhou Normal University, No 1378, Wenyi West Road, Science Park of HZNU, Hangzhou (P.R. China)

| Table of Contents                      |        |
|----------------------------------------|--------|
| NMR spectra of new compounds           | S2-S35 |
| ORTEP representation of 3a, 3j' and 3m | S36-37 |





































































## Crystal Structure of 3a.

This crystal was deposited in the Cambridge Crystallographic Data Centre and assigned as CCDC 1414495. Further information can be found in the CIF file.



## Crystal Structure of 3j'.

This crystal was deposited in the Cambridge Crystallographic Data Centre and assigned as CCDC 1414497. Further information can be found in the CIF file.



## Crystal Structure of 3m.

This crystal was deposited in the Cambridge Crystallographic Data Centre and assigned as CCDC 1414496. Further information can be found in the CIF file.