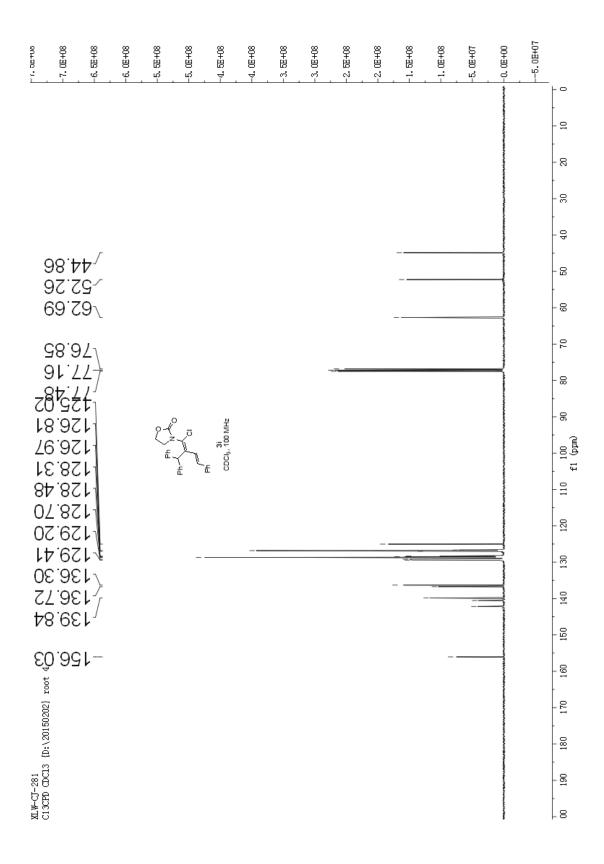

Electronic Supplementary Material (ESI) for Organic & Biomolecular Chemistry. This journal is © The Royal Society of Chemistry 2015

## Synthesis of $\alpha$ -Haloenamides via Zinc Halide Mediated Direct Addition of Benzyl Halides to Ynamides

Ling Chen, Lian Yu, Yuan Deng, Yuming Cui, Gaofeng Bian, and Jian Cao\*

Key Laboratory of Organosilicon Chemistry and Material Technology of Ministry of Education, Hangzhou Normal University, No 1378, Wenyi West Road, Science Park of HZNU, Hangzhou (P.R. China)

| Table of Contents                      |        |
|----------------------------------------|--------|
| NMR spectra of new compounds           | S2-S35 |
| ORTEP representation of 3a, 3j' and 3m | S36-37 |





































































## Crystal Structure of 3a.

This crystal was deposited in the Cambridge Crystallographic Data Centre and assigned as CCDC 1414495. Further information can be found in the CIF file.



## Crystal Structure of 3j'.

This crystal was deposited in the Cambridge Crystallographic Data Centre and assigned as CCDC 1414497. Further information can be found in the CIF file.



## Crystal Structure of 3m.

This crystal was deposited in the Cambridge Crystallographic Data Centre and assigned as CCDC 1414496. Further information can be found in the CIF file.