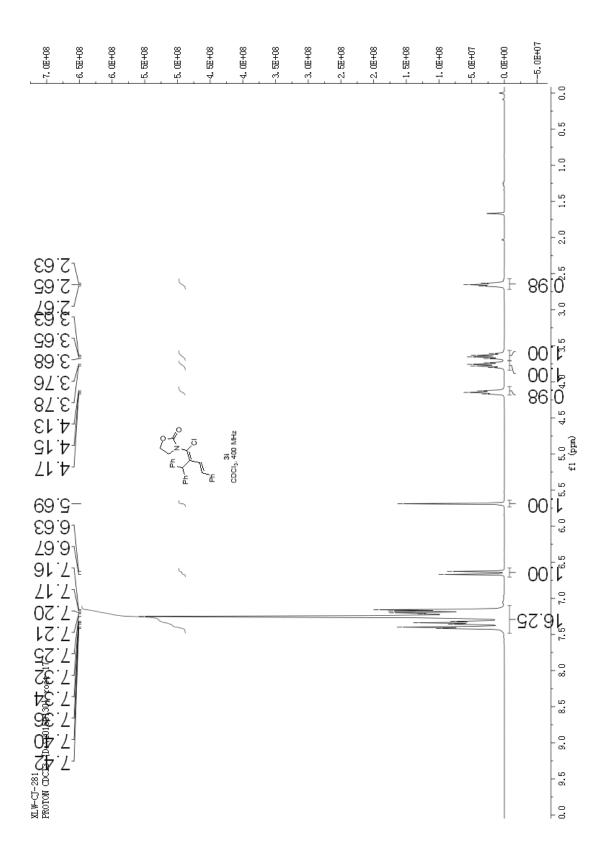

Electronic Supplementary Material (ESI) for Organic & Biomolecular Chemistry. This journal is © The Royal Society of Chemistry 2015

## Synthesis of $\alpha$ -Haloenamides via Zinc Halide Mediated Direct Addition of Benzyl Halides to Ynamides

Ling Chen, Lian Yu, Yuan Deng, Yuming Cui, Gaofeng Bian, and Jian Cao\*

Key Laboratory of Organosilicon Chemistry and Material Technology of Ministry of Education, Hangzhou Normal University, No 1378, Wenyi West Road, Science Park of HZNU, Hangzhou (P.R. China)

| Table of Contents                      |        |
|----------------------------------------|--------|
| NMR spectra of new compounds           | S2-S35 |
| ORTEP representation of 3a, 3j' and 3m | S36-37 |





































































## Crystal Structure of 3a.

This crystal was deposited in the Cambridge Crystallographic Data Centre and assigned as CCDC 1414495. Further information can be found in the CIF file.



## Crystal Structure of 3j'.

This crystal was deposited in the Cambridge Crystallographic Data Centre and assigned as CCDC 1414497. Further information can be found in the CIF file.



## Crystal Structure of 3m.

This crystal was deposited in the Cambridge Crystallographic Data Centre and assigned as CCDC 1414496. Further information can be found in the CIF file.