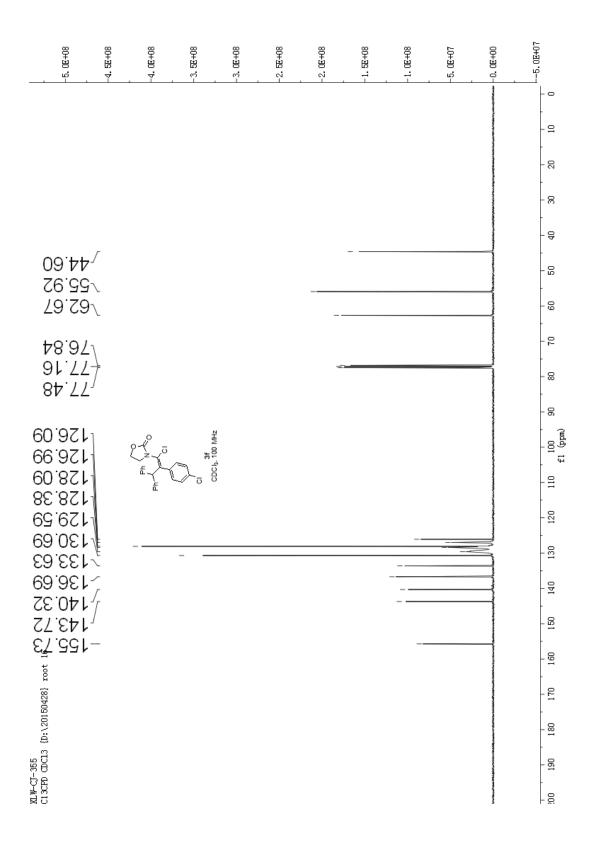

| Table of Contents                      |        |
|----------------------------------------|--------|
| NMR spectra of new compounds           | S2-S35 |
| ORTEP representation of 3a, 3j' and 3m | S36-37 |