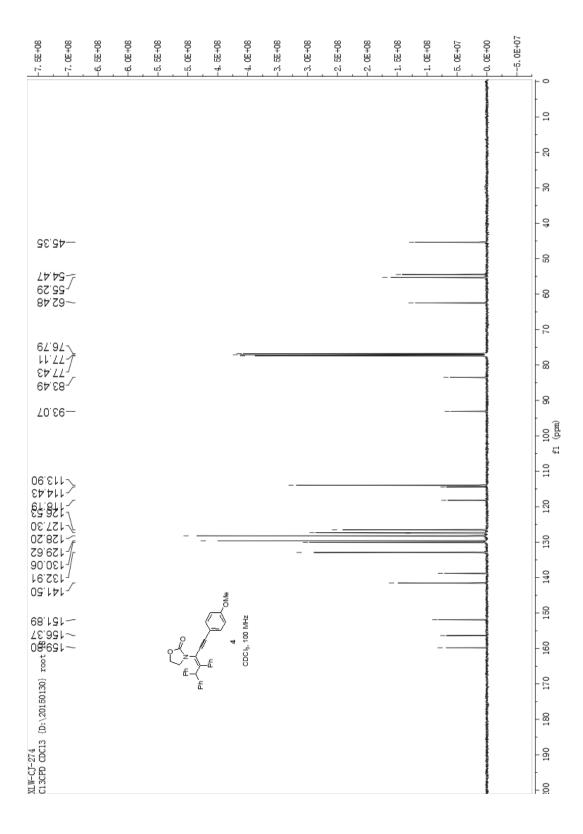

| Table of Contents                      |        |
|----------------------------------------|--------|
| NMR spectra of new compounds           | S2-S35 |
| ORTEP representation of 3a, 3j' and 3m | S36-37 |