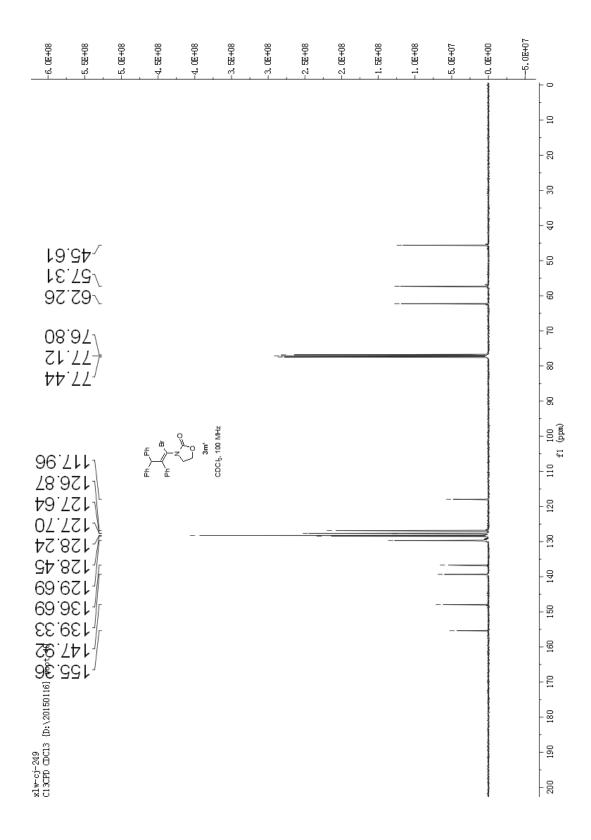

| Table of Contents                      |        |
|----------------------------------------|--------|
| NMR spectra of new compounds           | S2-S35 |
| ORTEP representation of 3a, 3j' and 3m | S36-37 |