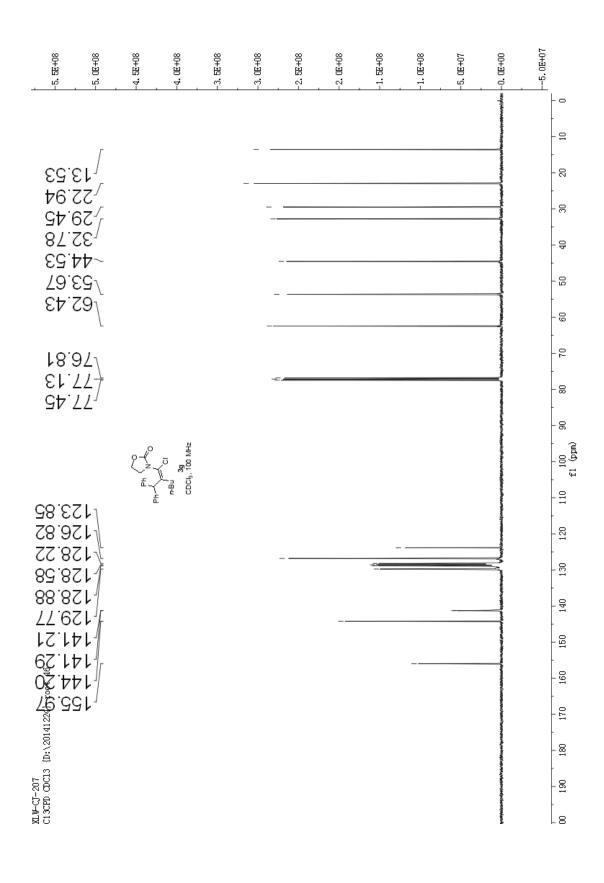

Electronic Supplementary Material (ESI) for Organic & Biomolecular Chemistry. This journal is © The Royal Society of Chemistry 2015

## Synthesis of $\alpha$ -Haloenamides via Zinc Halide Mediated Direct Addition of Benzyl Halides to Ynamides

Ling Chen, Lian Yu, Yuan Deng, Yuming Cui, Gaofeng Bian, and Jian Cao\*

Key Laboratory of Organosilicon Chemistry and Material Technology of Ministry of Education, Hangzhou Normal University, No 1378, Wenyi West Road, Science Park of HZNU, Hangzhou (P.R. China)

| Table of Contents                      |        |
|----------------------------------------|--------|
| NMR spectra of new compounds           | S2-S35 |
| ORTEP representation of 3a, 3j' and 3m | S36-37 |





































































## Crystal Structure of 3a.

This crystal was deposited in the Cambridge Crystallographic Data Centre and assigned as CCDC 1414495. Further information can be found in the CIF file.



## Crystal Structure of 3j'.

This crystal was deposited in the Cambridge Crystallographic Data Centre and assigned as CCDC 1414497. Further information can be found in the CIF file.



## Crystal Structure of 3m.

This crystal was deposited in the Cambridge Crystallographic Data Centre and assigned as CCDC 1414496. Further information can be found in the CIF file.