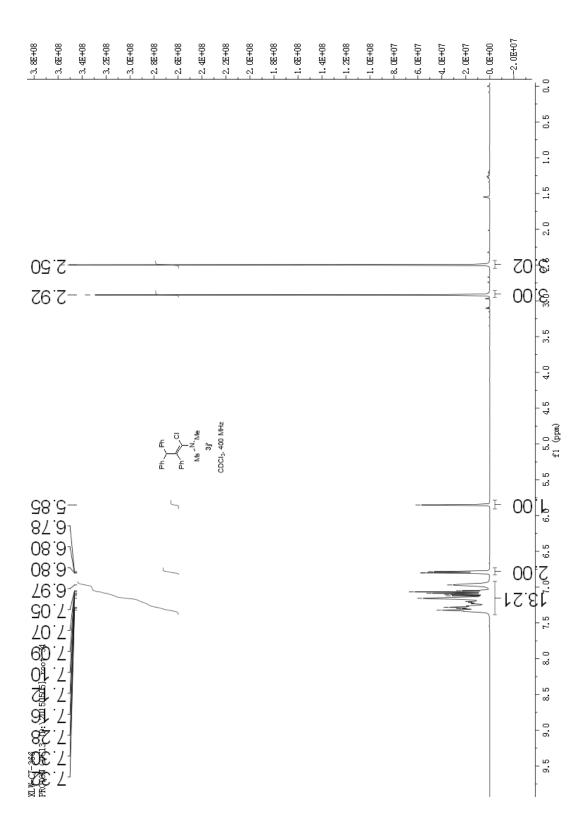

## Synthesis of $\alpha$ -Haloenamides via Zinc Halide Mediated Direct Addition of Benzyl Halides to Ynamides

Ling Chen, Lian Yu, Yuan Deng, Yuming Cui, Gaofeng Bian, and Jian Cao\*

Key Laboratory of Organosilicon Chemistry and Material Technology of Ministry of Education, Hangzhou Normal University, No 1378, Wenyi West Road, Science Park of HZNU, Hangzhou (P.R. China)