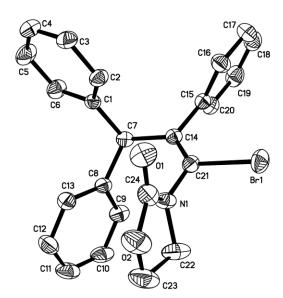

## Crystal Structure of 3m.

This crystal was deposited in the Cambridge Crystallographic Data Centre and assigned as CCDC 1414496. Further information can be found in the CIF file.