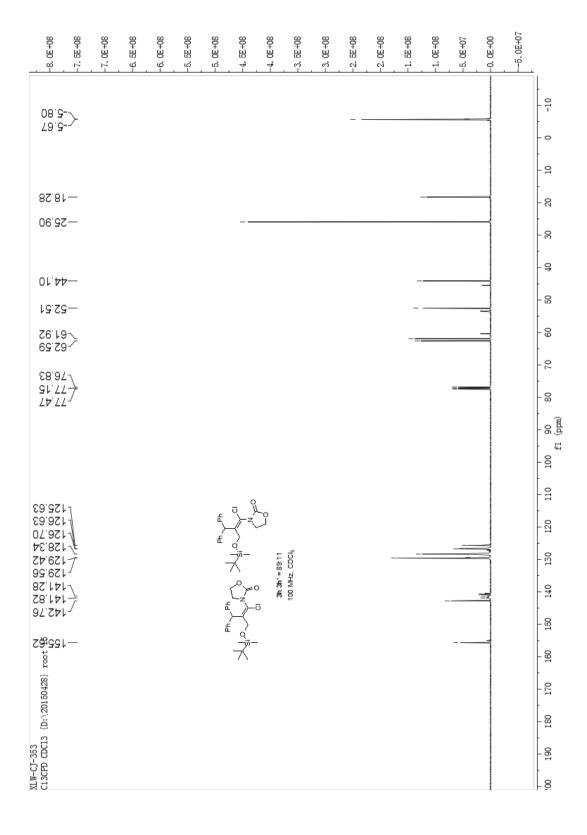

Electronic Supplementary Material (ESI) for Organic & Biomolecular Chemistry. This journal is © The Royal Society of Chemistry 2015

## Synthesis of $\alpha$ -Haloenamides via Zinc Halide Mediated Direct Addition of Benzyl Halides to Ynamides

Ling Chen, Lian Yu, Yuan Deng, Yuming Cui, Gaofeng Bian, and Jian Cao\*

Key Laboratory of Organosilicon Chemistry and Material Technology of Ministry of Education, Hangzhou Normal University, No 1378, Wenyi West Road, Science Park of HZNU, Hangzhou (P.R. China)

| Table of Contents                      |        |
|----------------------------------------|--------|
| NMR spectra of new compounds           | S2-S35 |
| ORTEP representation of 3a, 3j' and 3m | S36-37 |





































































## Crystal Structure of 3a.

This crystal was deposited in the Cambridge Crystallographic Data Centre and assigned as CCDC 1414495. Further information can be found in the CIF file.



## Crystal Structure of 3j'.

This crystal was deposited in the Cambridge Crystallographic Data Centre and assigned as CCDC 1414497. Further information can be found in the CIF file.



## Crystal Structure of 3m.

This crystal was deposited in the Cambridge Crystallographic Data Centre and assigned as CCDC 1414496. Further information can be found in the CIF file.