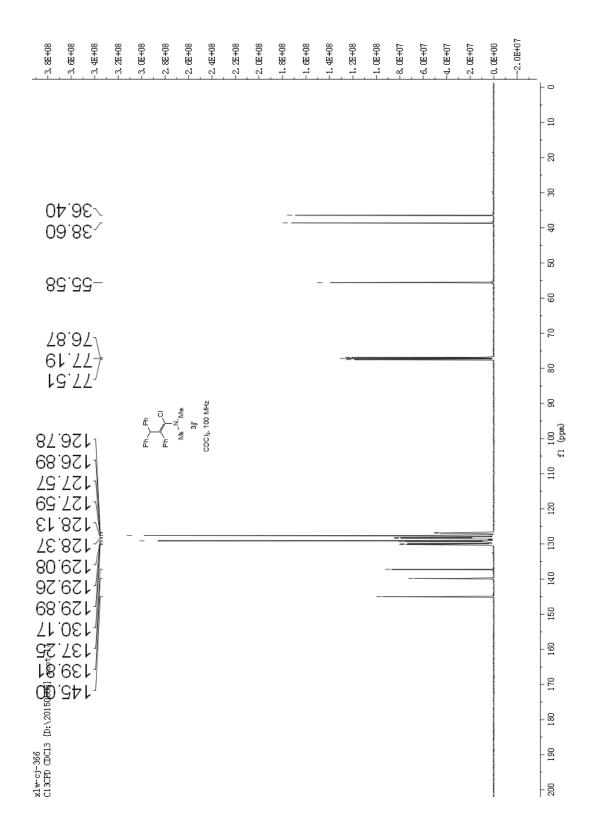

## Synthesis of $\alpha$ -Haloenamides via Zinc Halide Mediated Direct Addition of Benzyl Halides to Ynamides

Ling Chen, Lian Yu, Yuan Deng, Yuming Cui, Gaofeng Bian, and Jian Cao\*

Key Laboratory of Organosilicon Chemistry and Material Technology of Ministry of Education, Hangzhou Normal University, No 1378, Wenyi West Road, Science Park of HZNU, Hangzhou (P.R. China)