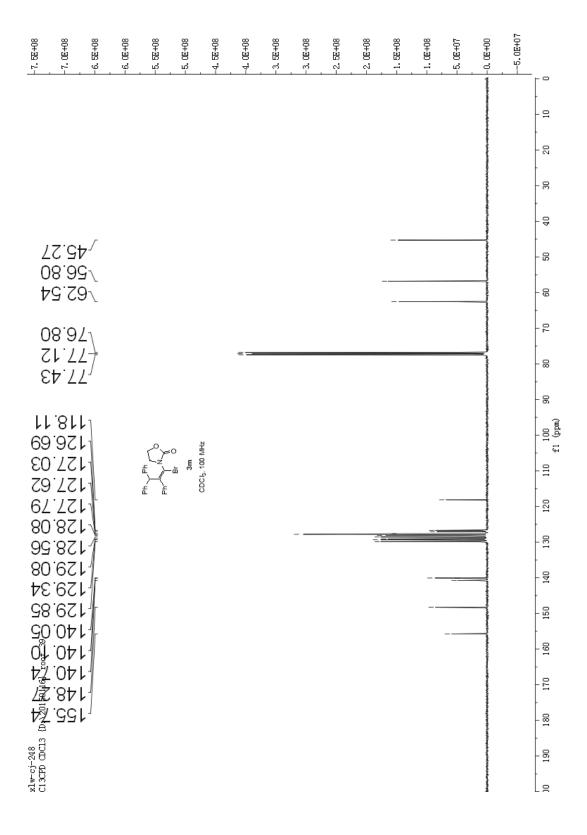

Electronic Supplementary Material (ESI) for Organic & Biomolecular Chemistry. This journal is © The Royal Society of Chemistry 2015

## Synthesis of $\alpha$ -Haloenamides via Zinc Halide Mediated Direct Addition of Benzyl Halides to Ynamides

Ling Chen, Lian Yu, Yuan Deng, Yuming Cui, Gaofeng Bian, and Jian Cao\*

Key Laboratory of Organosilicon Chemistry and Material Technology of Ministry of Education, Hangzhou Normal University, No 1378, Wenyi West Road, Science Park of HZNU, Hangzhou (P.R. China)

| Table of Contents                      |        |
|----------------------------------------|--------|
| NMR spectra of new compounds           | S2-S35 |
| ORTEP representation of 3a, 3j' and 3m | S36-37 |





































































## Crystal Structure of 3a.

This crystal was deposited in the Cambridge Crystallographic Data Centre and assigned as CCDC 1414495. Further information can be found in the CIF file.



## Crystal Structure of 3j'.

This crystal was deposited in the Cambridge Crystallographic Data Centre and assigned as CCDC 1414497. Further information can be found in the CIF file.



## Crystal Structure of 3m.

This crystal was deposited in the Cambridge Crystallographic Data Centre and assigned as CCDC 1414496. Further information can be found in the CIF file.