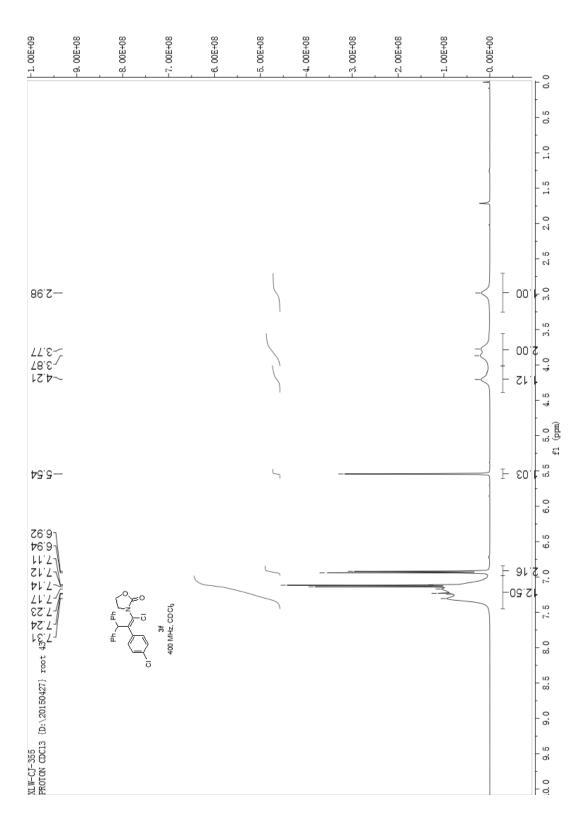

| Table of Contents                      |        |
|----------------------------------------|--------|
| NMR spectra of new compounds           | S2-S35 |
| ORTEP representation of 3a, 3j' and 3m | S36-37 |