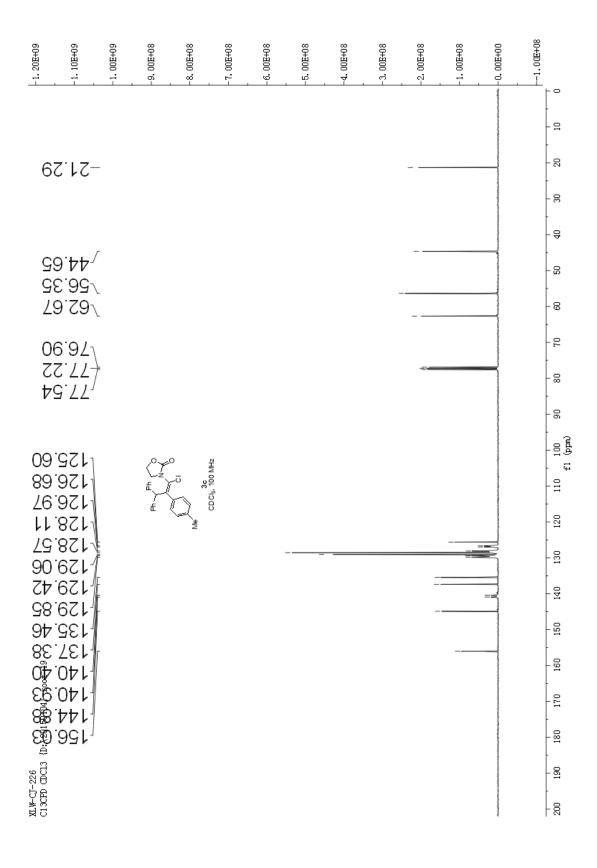

| Table of Contents                      |        |
|----------------------------------------|--------|
| NMR spectra of new compounds           | S2-S35 |
| ORTEP representation of 3a, 3j' and 3m | S36-37 |