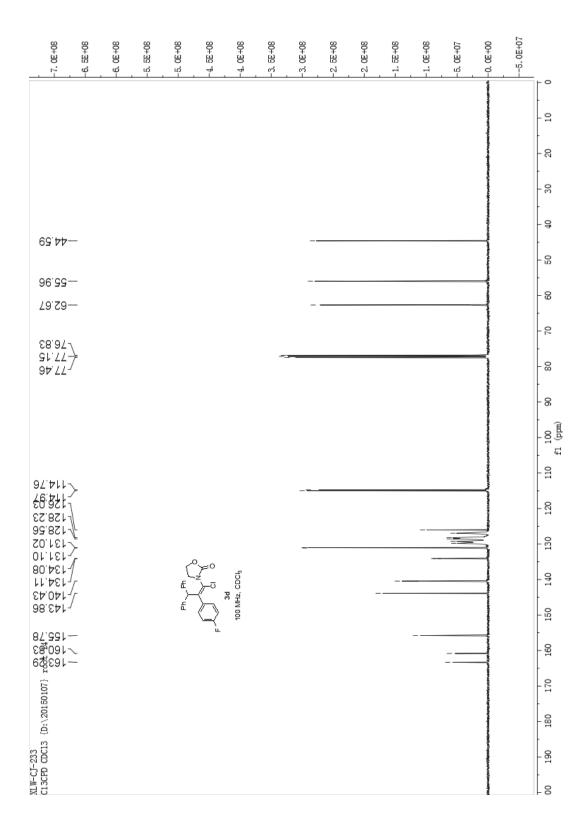

| Table of Contents                      |        |
|----------------------------------------|--------|
| NMR spectra of new compounds           | S2-S35 |
| ORTEP representation of 3a, 3j' and 3m | S36-37 |