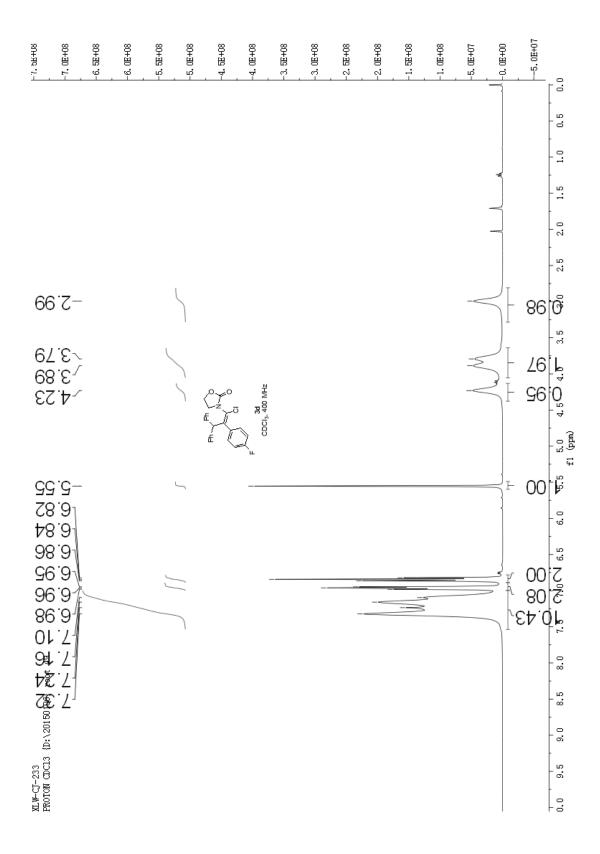

| Table of Contents                      |        |
|----------------------------------------|--------|
| NMR spectra of new compounds           | S2-S35 |
| ORTEP representation of 3a, 3j' and 3m | S36-37 |