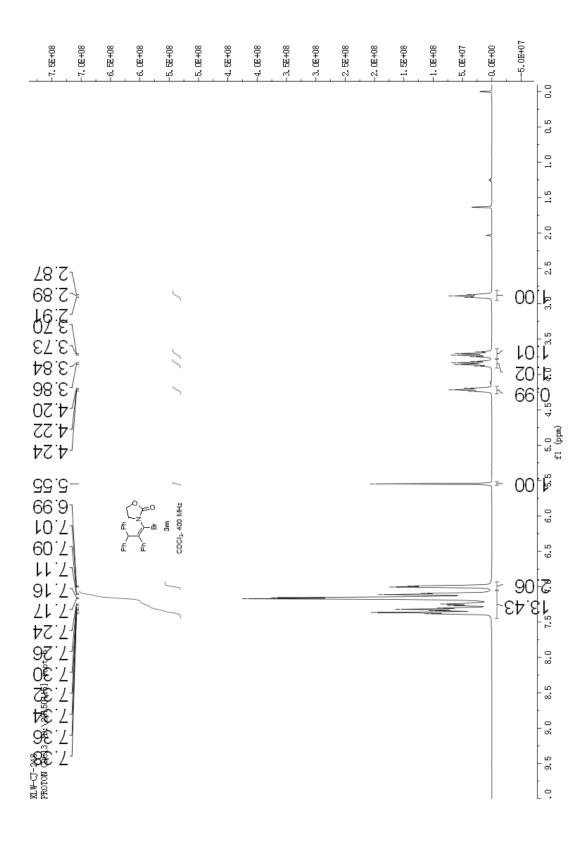

Electronic Supplementary Material (ESI) for Organic & Biomolecular Chemistry. This journal is © The Royal Society of Chemistry 2015

## Synthesis of $\alpha$ -Haloenamides via Zinc Halide Mediated Direct Addition of Benzyl Halides to Ynamides

Ling Chen, Lian Yu, Yuan Deng, Yuming Cui, Gaofeng Bian, and Jian Cao\*

Key Laboratory of Organosilicon Chemistry and Material Technology of Ministry of Education, Hangzhou Normal University, No 1378, Wenyi West Road, Science Park of HZNU, Hangzhou (P.R. China)

| Table of Contents                      |        |
|----------------------------------------|--------|
| NMR spectra of new compounds           | S2-S35 |
| ORTEP representation of 3a, 3j' and 3m | S36-37 |





































































## Crystal Structure of 3a.

This crystal was deposited in the Cambridge Crystallographic Data Centre and assigned as CCDC 1414495. Further information can be found in the CIF file.



## Crystal Structure of 3j'.

This crystal was deposited in the Cambridge Crystallographic Data Centre and assigned as CCDC 1414497. Further information can be found in the CIF file.



## Crystal Structure of 3m.

This crystal was deposited in the Cambridge Crystallographic Data Centre and assigned as CCDC 1414496. Further information can be found in the CIF file.