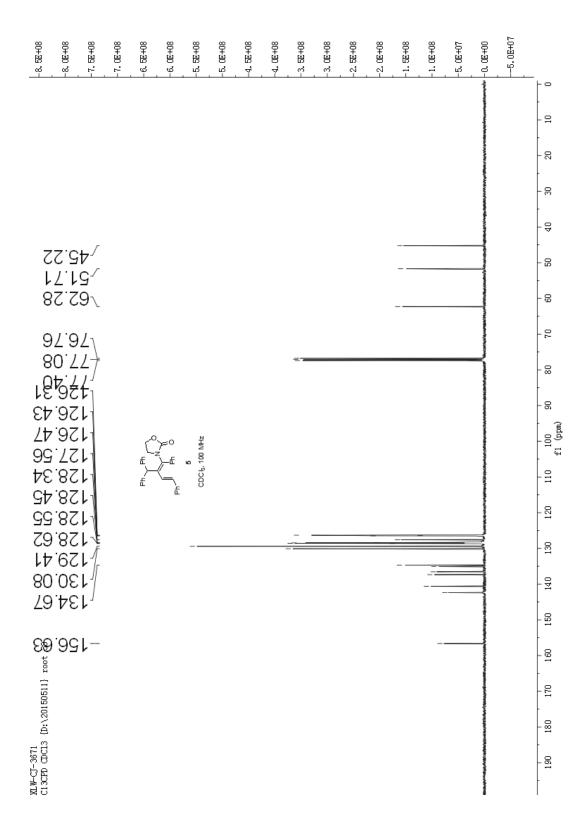

| Table of Contents                      |        |
|----------------------------------------|--------|
| NMR spectra of new compounds           | S2-S35 |
| ORTEP representation of 3a, 3j' and 3m | S36-37 |