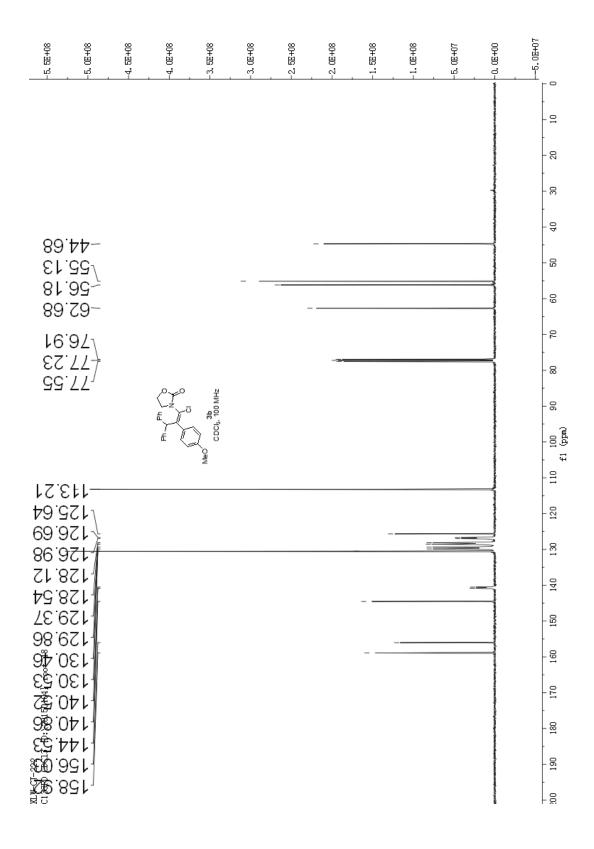

| Table of Contents                      |        |
|----------------------------------------|--------|
| NMR spectra of new compounds           | S2-S35 |
| ORTEP representation of 3a, 3j' and 3m | S36-37 |