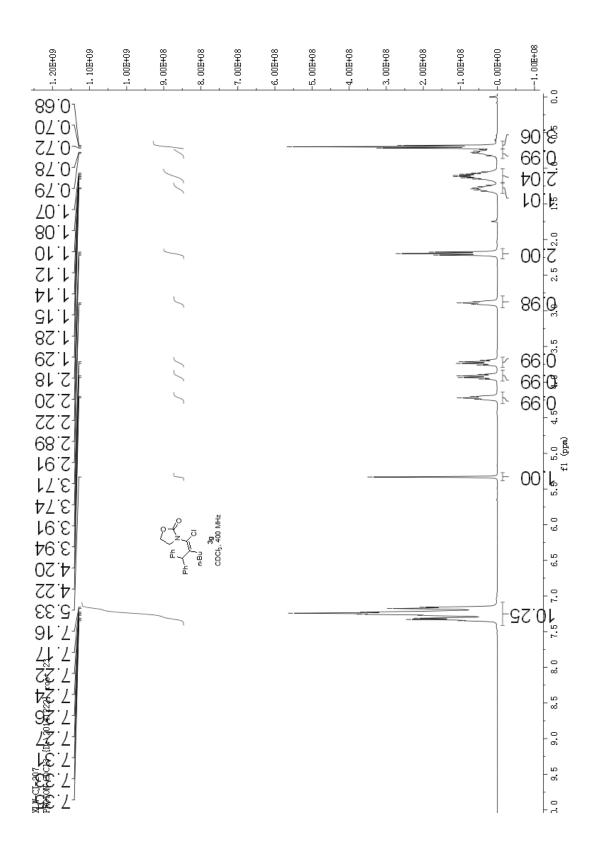

Electronic Supplementary Material (ESI) for Organic & Biomolecular Chemistry. This journal is © The Royal Society of Chemistry 2015

## Synthesis of $\alpha$ -Haloenamides via Zinc Halide Mediated Direct Addition of Benzyl Halides to Ynamides

Ling Chen, Lian Yu, Yuan Deng, Yuming Cui, Gaofeng Bian, and Jian Cao\*

Key Laboratory of Organosilicon Chemistry and Material Technology of Ministry of Education, Hangzhou Normal University, No 1378, Wenyi West Road, Science Park of HZNU, Hangzhou (P.R. China)

| Table of Contents                      |        |
|----------------------------------------|--------|
| NMR spectra of new compounds           | S2-S35 |
| ORTEP representation of 3a, 3j' and 3m | S36-37 |





































































## Crystal Structure of 3a.

This crystal was deposited in the Cambridge Crystallographic Data Centre and assigned as CCDC 1414495. Further information can be found in the CIF file.



## Crystal Structure of 3j'.

This crystal was deposited in the Cambridge Crystallographic Data Centre and assigned as CCDC 1414497. Further information can be found in the CIF file.



## Crystal Structure of 3m.

This crystal was deposited in the Cambridge Crystallographic Data Centre and assigned as CCDC 1414496. Further information can be found in the CIF file.