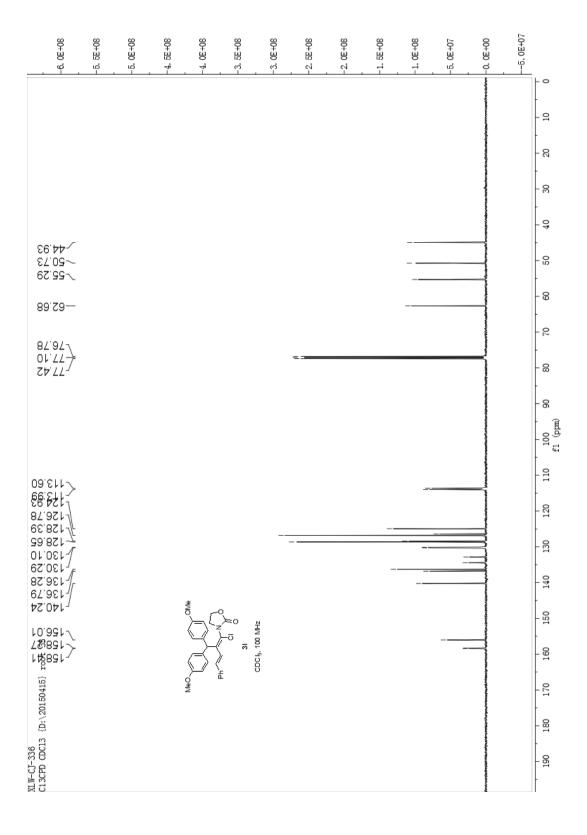

Electronic Supplementary Material (ESI) for Organic & Biomolecular Chemistry. This journal is © The Royal Society of Chemistry 2015

## Synthesis of $\alpha$ -Haloenamides via Zinc Halide Mediated Direct Addition of Benzyl Halides to Ynamides

Ling Chen, Lian Yu, Yuan Deng, Yuming Cui, Gaofeng Bian, and Jian Cao\*

Key Laboratory of Organosilicon Chemistry and Material Technology of Ministry of Education, Hangzhou Normal University, No 1378, Wenyi West Road, Science Park of HZNU, Hangzhou (P.R. China)

| Table of Contents                      |        |
|----------------------------------------|--------|
| NMR spectra of new compounds           | S2-S35 |
| ORTEP representation of 3a, 3j' and 3m | S36-37 |





































































## Crystal Structure of 3a.

This crystal was deposited in the Cambridge Crystallographic Data Centre and assigned as CCDC 1414495. Further information can be found in the CIF file.



## Crystal Structure of 3j'.

This crystal was deposited in the Cambridge Crystallographic Data Centre and assigned as CCDC 1414497. Further information can be found in the CIF file.



## Crystal Structure of 3m.

This crystal was deposited in the Cambridge Crystallographic Data Centre and assigned as CCDC 1414496. Further information can be found in the CIF file.