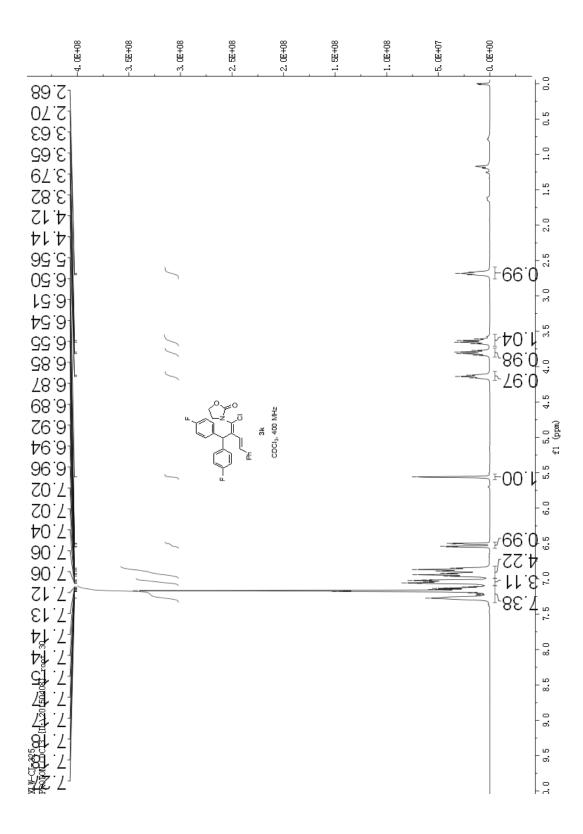

## Synthesis of $\alpha$ -Haloenamides via Zinc Halide Mediated Direct Addition of Benzyl Halides to Ynamides

Ling Chen, Lian Yu, Yuan Deng, Yuming Cui, Gaofeng Bian, and Jian Cao\*

Key Laboratory of Organosilicon Chemistry and Material Technology of Ministry of Education, Hangzhou Normal University, No 1378, Wenyi West Road, Science Park of HZNU, Hangzhou (P.R. China)