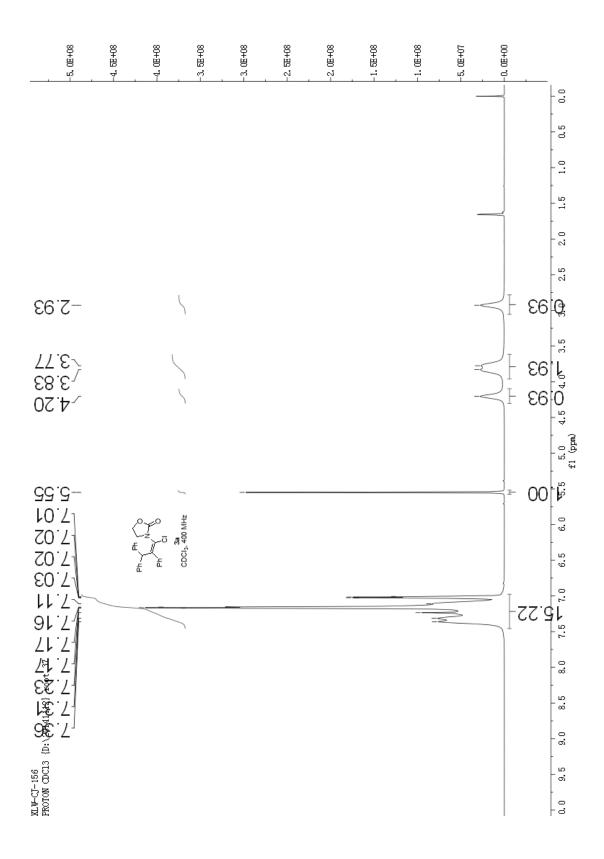

| Table of Contents                      |        |
|----------------------------------------|--------|
| NMR spectra of new compounds           | S2-S35 |
| ORTEP representation of 3a, 3j' and 3m | S36-37 |