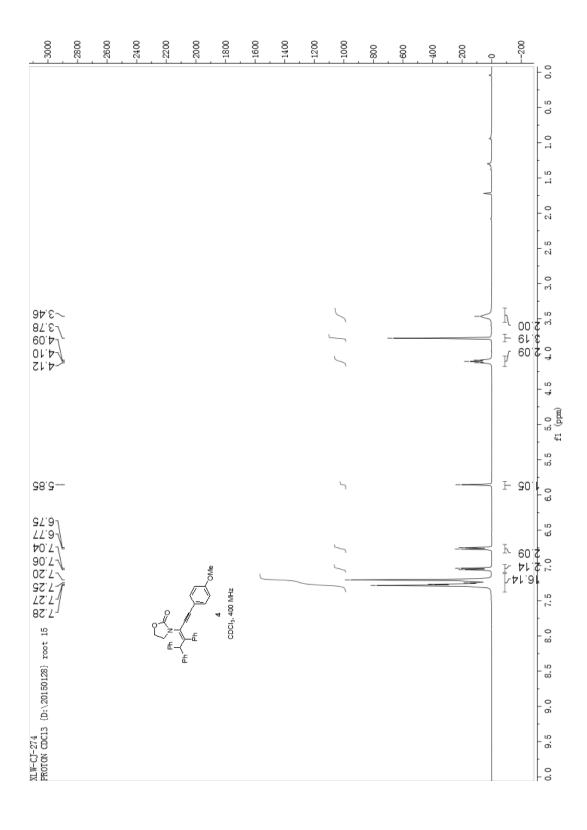

| Table of Contents                      |        |
|----------------------------------------|--------|
| NMR spectra of new compounds           | S2-S35 |
| ORTEP representation of 3a, 3j' and 3m | S36-37 |