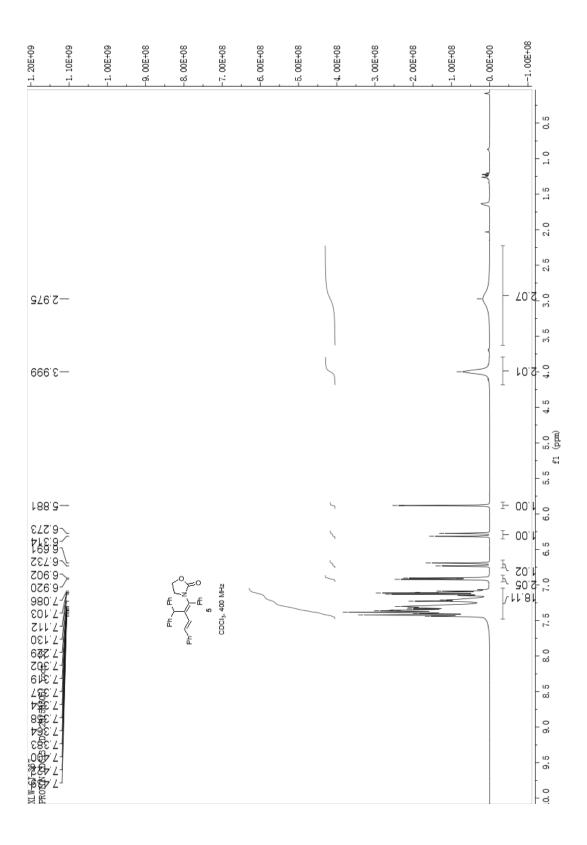

| Table of Contents                      |        |
|----------------------------------------|--------|
| NMR spectra of new compounds           | S2-S35 |
| ORTEP representation of 3a, 3j' and 3m | S36-37 |