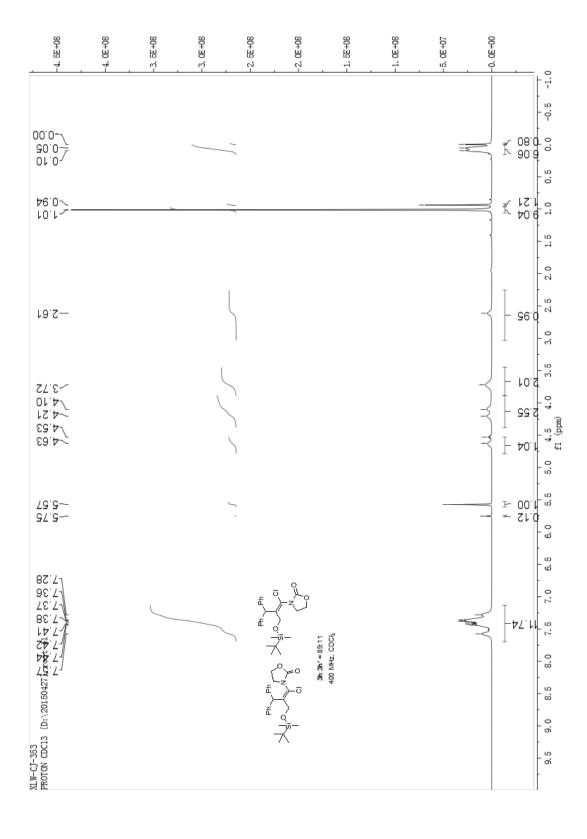

Electronic Supplementary Material (ESI) for Organic & Biomolecular Chemistry. This journal is © The Royal Society of Chemistry 2015

## Synthesis of $\alpha$ -Haloenamides via Zinc Halide Mediated Direct Addition of Benzyl Halides to Ynamides

Ling Chen, Lian Yu, Yuan Deng, Yuming Cui, Gaofeng Bian, and Jian Cao\*

Key Laboratory of Organosilicon Chemistry and Material Technology of Ministry of Education, Hangzhou Normal University, No 1378, Wenyi West Road, Science Park of HZNU, Hangzhou (P.R. China)

| Table of Contents                      |        |
|----------------------------------------|--------|
| NMR spectra of new compounds           | S2-S35 |
| ORTEP representation of 3a, 3j' and 3m | S36-37 |





































































## Crystal Structure of 3a.

This crystal was deposited in the Cambridge Crystallographic Data Centre and assigned as CCDC 1414495. Further information can be found in the CIF file.



## Crystal Structure of 3j'.

This crystal was deposited in the Cambridge Crystallographic Data Centre and assigned as CCDC 1414497. Further information can be found in the CIF file.



## Crystal Structure of 3m.

This crystal was deposited in the Cambridge Crystallographic Data Centre and assigned as CCDC 1414496. Further information can be found in the CIF file.