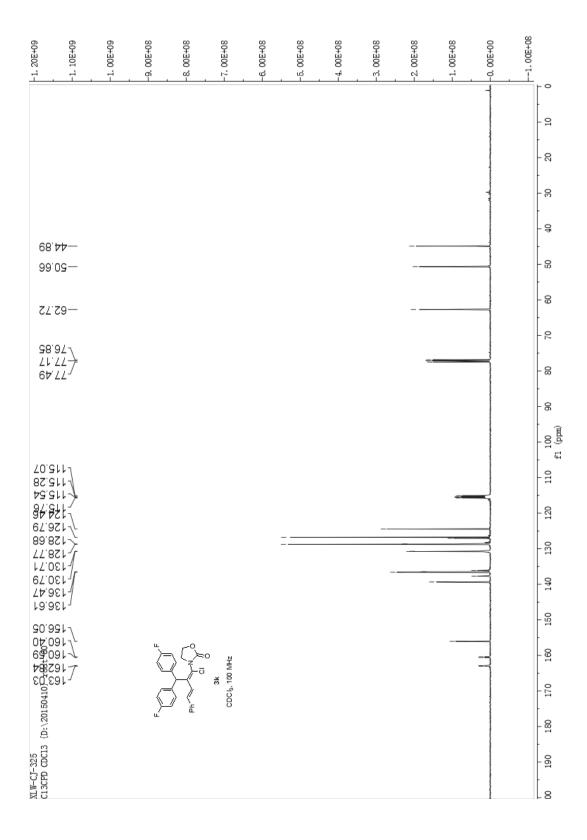

## Synthesis of $\alpha$ -Haloenamides via Zinc Halide Mediated Direct Addition of Benzyl Halides to Ynamides

Ling Chen, Lian Yu, Yuan Deng, Yuming Cui, Gaofeng Bian, and Jian Cao\*

Key Laboratory of Organosilicon Chemistry and Material Technology of Ministry of Education, Hangzhou Normal University, No 1378, Wenyi West Road, Science Park of HZNU, Hangzhou (P.R. China)