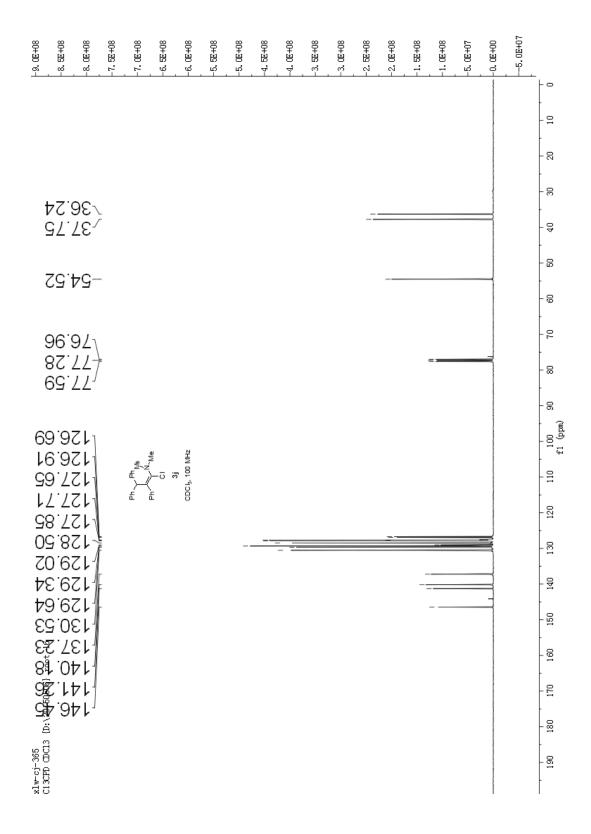

Electronic Supplementary Material (ESI) for Organic & Biomolecular Chemistry. This journal is © The Royal Society of Chemistry 2015

## Synthesis of $\alpha$ -Haloenamides via Zinc Halide Mediated Direct Addition of Benzyl Halides to Ynamides

Ling Chen, Lian Yu, Yuan Deng, Yuming Cui, Gaofeng Bian, and Jian Cao\*

Key Laboratory of Organosilicon Chemistry and Material Technology of Ministry of Education, Hangzhou Normal University, No 1378, Wenyi West Road, Science Park of HZNU, Hangzhou (P.R. China)

| Table of Contents                      |        |
|----------------------------------------|--------|
| NMR spectra of new compounds           | S2-S35 |
| ORTEP representation of 3a, 3j' and 3m | S36-37 |





































































## Crystal Structure of 3a.

This crystal was deposited in the Cambridge Crystallographic Data Centre and assigned as CCDC 1414495. Further information can be found in the CIF file.



## Crystal Structure of 3j'.

This crystal was deposited in the Cambridge Crystallographic Data Centre and assigned as CCDC 1414497. Further information can be found in the CIF file.



## Crystal Structure of 3m.

This crystal was deposited in the Cambridge Crystallographic Data Centre and assigned as CCDC 1414496. Further information can be found in the CIF file.