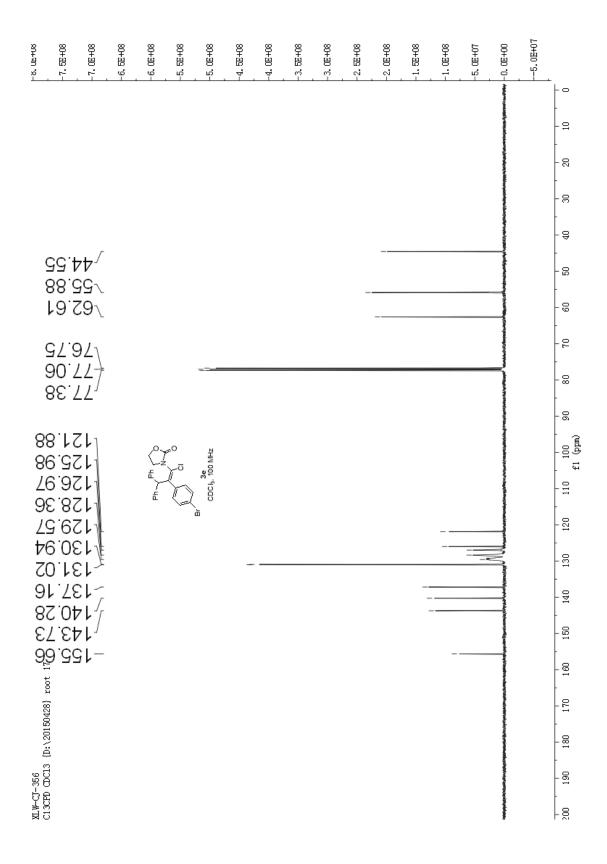

| Table of Contents                      |        |
|----------------------------------------|--------|
| NMR spectra of new compounds           | S2-S35 |
| ORTEP representation of 3a, 3j' and 3m | S36-37 |