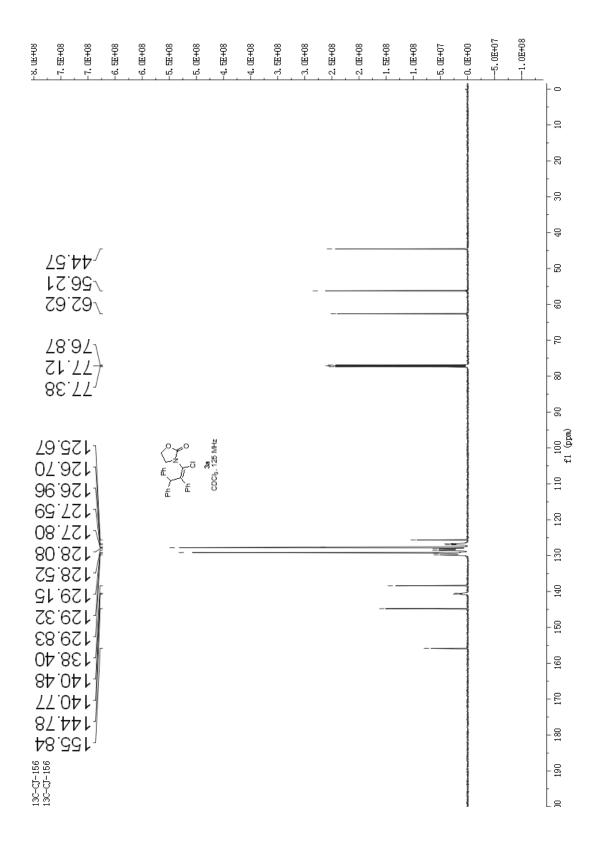

| Table of Contents                      |        |
|----------------------------------------|--------|
| NMR spectra of new compounds           | S2-S35 |
| ORTEP representation of 3a, 3j' and 3m | S36-37 |