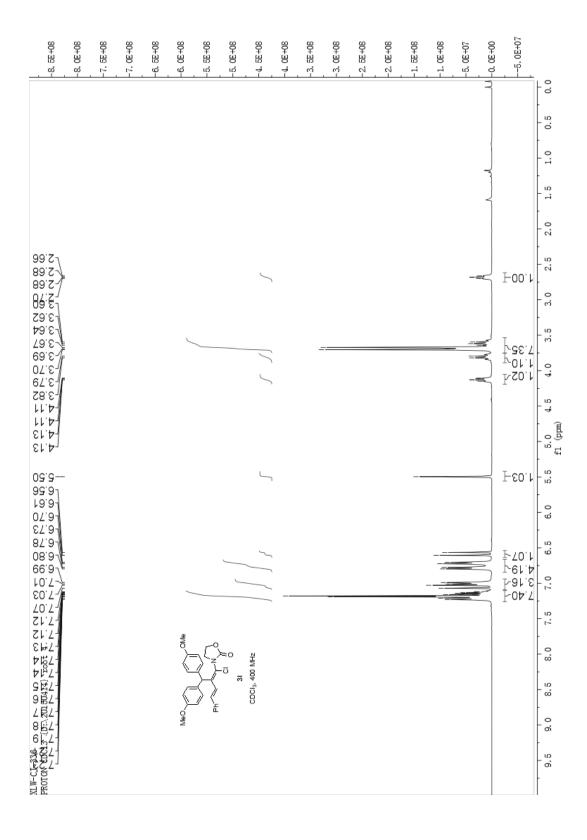

Electronic Supplementary Material (ESI) for Organic & Biomolecular Chemistry. This journal is © The Royal Society of Chemistry 2015

## Synthesis of $\alpha$ -Haloenamides via Zinc Halide Mediated Direct Addition of Benzyl Halides to Ynamides

Ling Chen, Lian Yu, Yuan Deng, Yuming Cui, Gaofeng Bian, and Jian Cao\*

Key Laboratory of Organosilicon Chemistry and Material Technology of Ministry of Education, Hangzhou Normal University, No 1378, Wenyi West Road, Science Park of HZNU, Hangzhou (P.R. China)

| Table of Contents                      |        |
|----------------------------------------|--------|
| NMR spectra of new compounds           | S2-S35 |
| ORTEP representation of 3a, 3j' and 3m | S36-37 |





































































## Crystal Structure of 3a.

This crystal was deposited in the Cambridge Crystallographic Data Centre and assigned as CCDC 1414495. Further information can be found in the CIF file.



## Crystal Structure of 3j'.

This crystal was deposited in the Cambridge Crystallographic Data Centre and assigned as CCDC 1414497. Further information can be found in the CIF file.



## Crystal Structure of 3m.

This crystal was deposited in the Cambridge Crystallographic Data Centre and assigned as CCDC 1414496. Further information can be found in the CIF file.