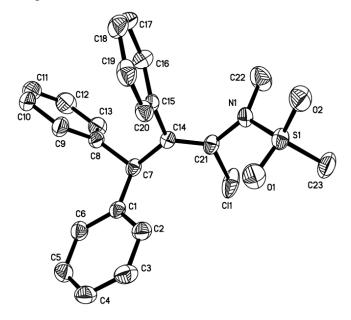

## Crystal Structure of 3a.

This crystal was deposited in the Cambridge Crystallographic Data Centre and assigned as CCDC 1414495. Further information can be found in the CIF file.

## Crystal Structure of 3j'.

This crystal was deposited in the Cambridge Crystallographic Data Centre and assigned as CCDC 1414497. Further information can be found in the CIF file.

## Crystal Structure of 3m.

This crystal was deposited in the Cambridge Crystallographic Data Centre and assigned as CCDC 1414496. Further information can be found in the CIF file.