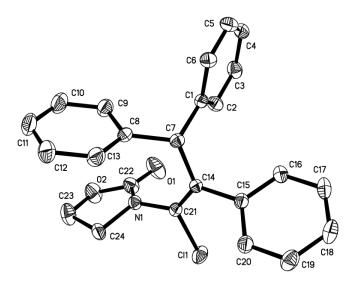

## Crystal Structure of 3a.

This crystal was deposited in the Cambridge Crystallographic Data Centre and assigned as CCDC 1414495. Further information can be found in the CIF file.

## Crystal Structure of 3j'.

This crystal was deposited in the Cambridge Crystallographic Data Centre and assigned as CCDC 1414497. Further information can be found in the CIF file.

## Crystal Structure of 3m.

This crystal was deposited in the Cambridge Crystallographic Data Centre and assigned as CCDC 1414496. Further information can be found in the CIF file.