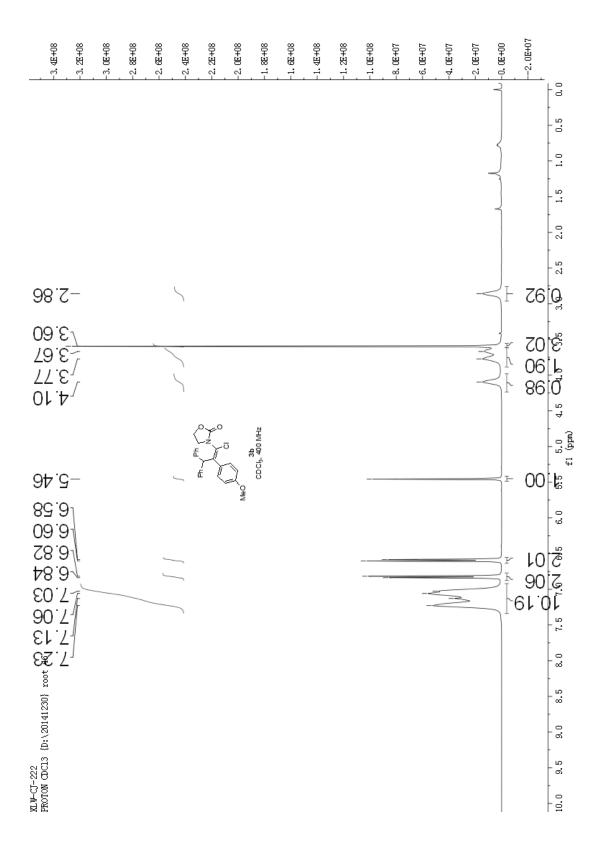

| Table of Contents                      |        |
|----------------------------------------|--------|
| NMR spectra of new compounds           | S2-S35 |
| ORTEP representation of 3a, 3j' and 3m | S36-37 |