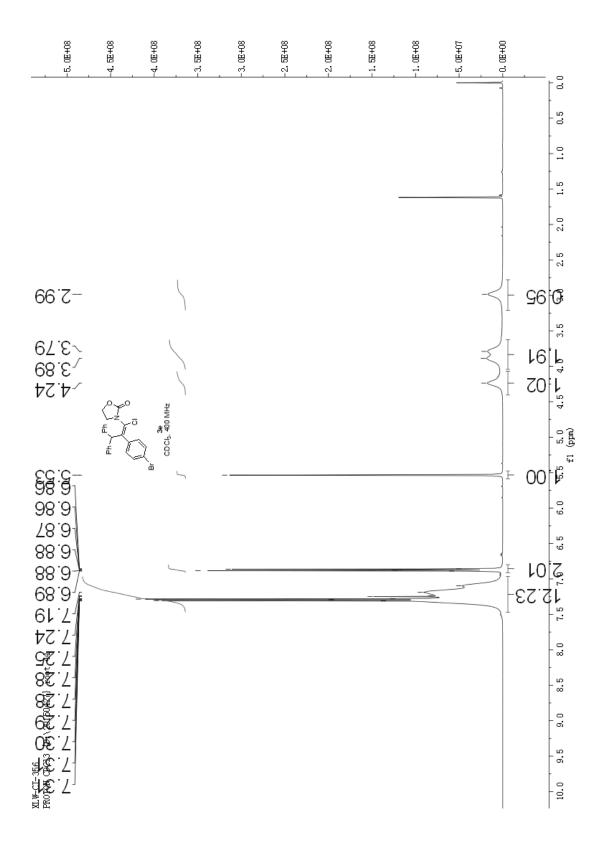

| Table of Contents                      |        |
|----------------------------------------|--------|
| NMR spectra of new compounds           | S2-S35 |
| ORTEP representation of 3a, 3j' and 3m | S36-37 |