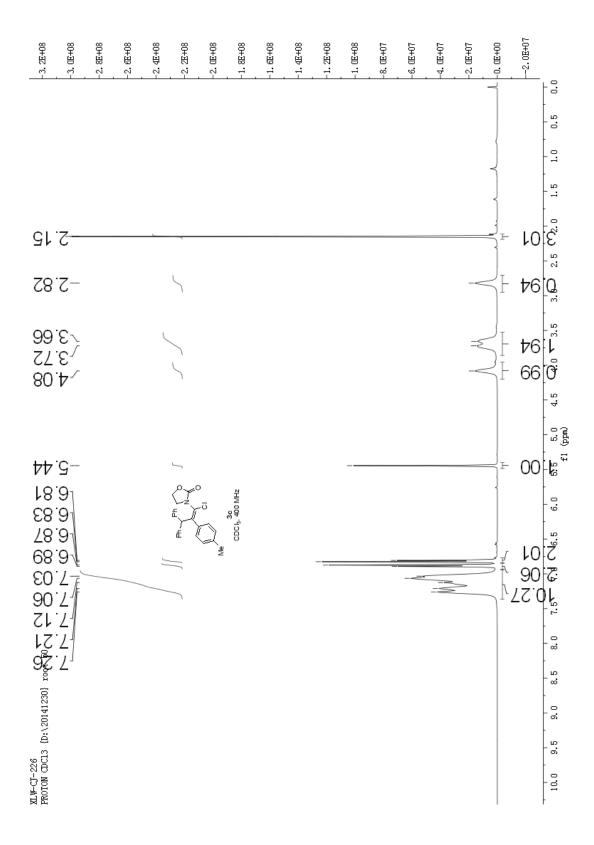

| Table of Contents                      |        |
|----------------------------------------|--------|
| NMR spectra of new compounds           | S2-S35 |
| ORTEP representation of 3a, 3j' and 3m | S36-37 |