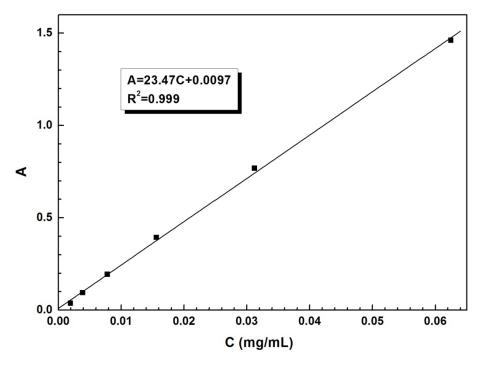

Electronic Supplementary Material (ESI) for Polymer Chemistry. This journal is © The Royal Society of Chemistry 2015

Electronic Supplementary Information for:

## CO<sub>2</sub>- and thermo-responsive vesicles: from expansion-contraction transformation to vesicles-micelles transition

Hui Zou<sup>a</sup> and Weizhong Yuan\*<sup>a,b</sup>

<sup>a</sup>Institute of Nano and Bio-polymeric Materials, School of Materials Science and Engineering, Tongji University, 4800Cao'an Road, Shanghai 201804, People's Republic of China <sup>b</sup>Key Laboratory of Advanced Civil Materials, Ministry of Education, 4800Cao'an Road, Shanghai 201804, People's Republic of China



Fig. S1 The standard curve of doxorubicin (DOX) in PBS buffer.