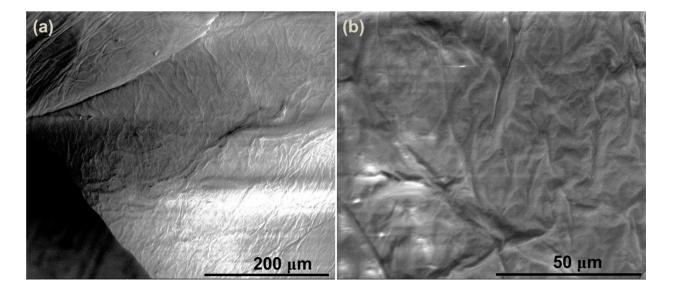

Electronic Supplementary Material (ESI) for RSC Advances. This journal is © The Royal Society of Chemistry 2015

## **Supplementary Information**

Microwave-assisted synthesis and deposition of a thin ZnO layer on microwave-exfoliated graphene:

Optical and electrochemical evaluations

Rajesh Kumar\*a, Rajesh Kumar Singh\*b, Alfredo R. Vaza, Stanislav A. Moshkaleva

<sup>a</sup> Centre for Semiconductor Components, State University of Campinas, Campinas, Sao Paulo 13083-870, Brazil. E-mail: rajeshbhu1@gmail.com

<sup>b</sup> Department of Physics, Indian Institute of Technology (Banaras Hindu University), Varanasi-221005, India. E-mail: rksbhu@gmail.com



Figure S1. SEM image of graphite oxide.