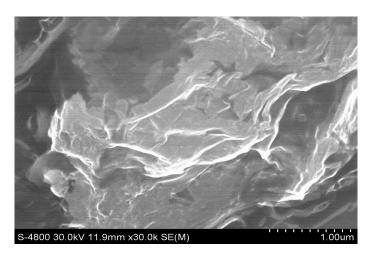

## A Novel Chiral electrochemiluminescence sensor discrimination for proline enantiomers

Qinghong Wang, Xia Lin, Dongmei Guo, Cui Chen, Chunzhi Xuan, Juanjuan Xu,

Yingzi Fu\*

Laboratory of Luminescence and Real-Time Analysis (Southwest University), Ministry of Education, College of Chemistry and Chemical Engineering, Southwest University, Chongqing 400715, China.

Corresponding author: Yingzi Fu

E-mail address: fyzc@swu.edu.cn

Fax: +86-023-68253195;

Tel: +86-023-68252360.



Fig.S1. TEM image of citrate-capped AuNPs with a diameter about 12nm



*Fig.S2*. SEM image of  $\beta$ -CD-rGO nanosheets