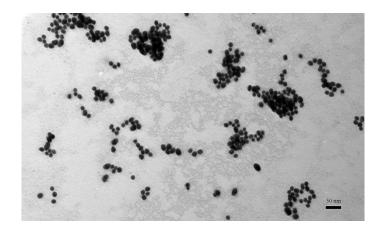

## A Novel Chiral electrochemiluminescence sensor discrimination for proline enantiomers

Qinghong Wang, Xia Lin, Dongmei Guo, Cui Chen, Chunzhi Xuan, Juanjuan Xu,

Yingzi Fu\*

Laboratory of Luminescence and Real-Time Analysis (Southwest University), Ministry of Education, College of Chemistry and Chemical Engineering, Southwest University, Chongqing 400715, China.

Corresponding author: Yingzi Fu

E-mail address: fyzc@swu.edu.cn

Fax: +86-023-68253195;

Tel: +86-023-68252360.



Fig.S1. TEM image of citrate-capped AuNPs with a diameter about 12nm



*Fig.S2*. SEM image of  $\beta$ -CD-rGO nanosheets