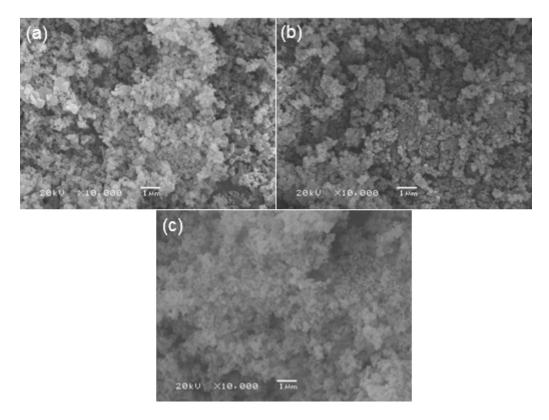

<sup>1</sup>School of Metallurgy and Environment, Central South University, Changsha 410083, China. E-mail address: cybcsu@csu.edu.cn; Tel: +86-13875868540; Fax: +86-0731-88830474.

Fig. S1 the SEM images of the precursors tailoring with different Li:Mn:P molar ratio: (a) 2:1:1; (b)2.5:1:1; (c) 3:1:1.