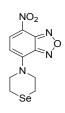

## A Simple and Reversible Fluorescent Probe Based on NBD for Rapid Detection of Hypochlorite and Its Application for Bioimaging

Youming Shen, <sup>ab</sup> Xiangyang Zhang, <sup>\*a</sup> Xi Huang, <sup>b</sup> Siyu Wen, <sup>a</sup> Mingdi Liu, <sup>a</sup> Yan Deng, <sup>a</sup> Youyu