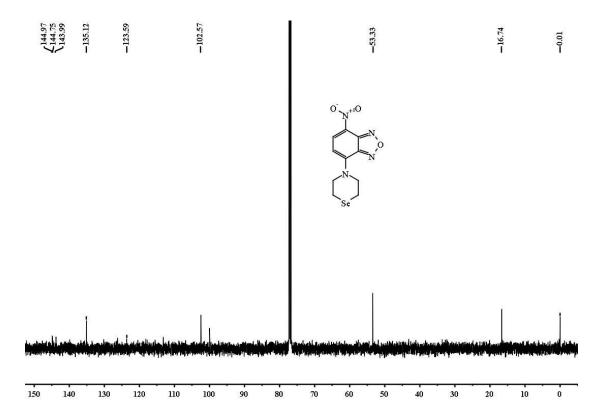

## A Simple and Reversible Fluorescent Probe Based on NBD for Rapid Detection of Hypochlorite and Its Application for Bioimaging

Youming Shen, <sup>ab</sup> Xiangyang Zhang, <sup>\*a</sup> Xi Huang, <sup>b</sup> Siyu Wen, <sup>a</sup> Mingdi Liu, <sup>a</sup> Yan Deng, <sup>a</sup> Youyu