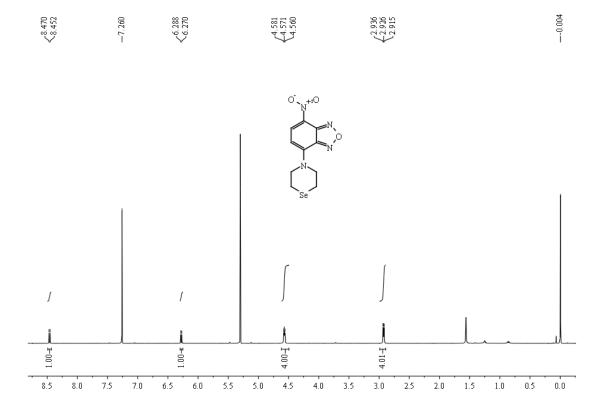

## A Simple and Reversible Fluorescent Probe Based on NBD for Rapid Detection of Hypochlorite and Its Application for Bioimaging

Youming Shen, <sup>ab</sup> Xiangyang Zhang, <sup>\*a</sup> Xi Huang, <sup>b</sup> Siyu Wen, <sup>a</sup> Mingdi Liu, <sup>a</sup> Yan Deng, <sup>a</sup> Youyu