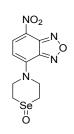

## A Simple and Reversible Fluorescent Probe Based on NBD for Rapid Detection of Hypochlorite and Its Application for Bioimaging

Youming Shen, <sup>ab</sup> Xiangyang Zhang, <sup>\*a</sup> Xi Huang, <sup>b</sup> Siyu Wen, <sup>a</sup> Mingdi Liu, <sup>a</sup> Yan Deng, <sup>a</sup> Youyu