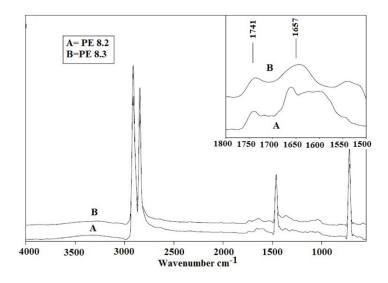

Supplementary Figure S7: Fourier transform infrared spectra of A- PE 7.2, B-PE 7.3

Supplementary Figure S8: Fourier transform infrared spectra of A- PE 8.2, B-PE 8.3