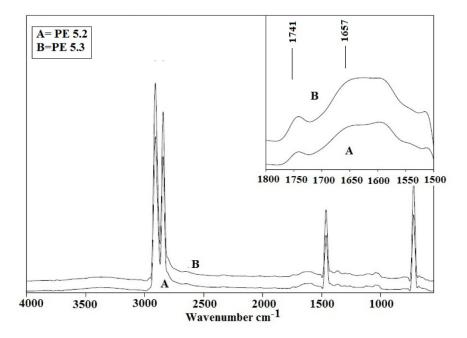

**Supplementary Figure S5**: Fourier transform infrared spectra of A: PE 5.2, B-PE 5.3

**Supplementary Figure S6**: Fourier transform infrared spectra of A-control polyethylene, B-PE 6.1, C-PE 6.2, D-PE 6.3