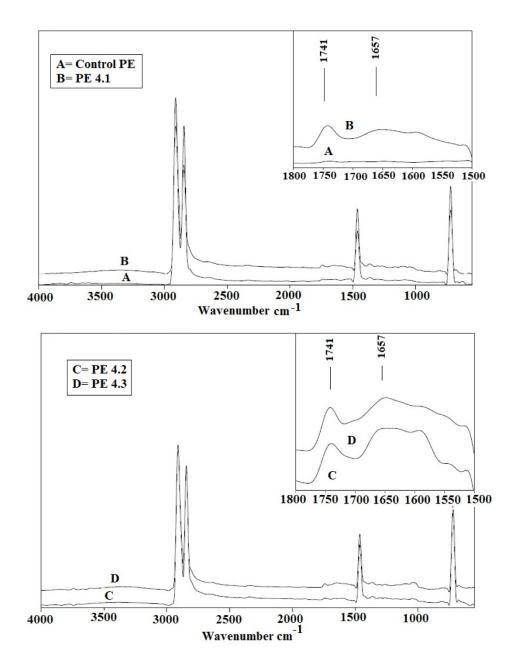

## Supplementary Figure S2: Fourier transform infrared spectra of A- PE 2.2, B-PE 2.3

Supplementary Figure S3: Fourier transform infrared spectra of A- PE 3.2, B-PE 3.3

**Supplementary Figure S4**: Fourier transform infrared spectra of A-control PE, B-4.1, C-PE 4.2, D-PE 4.3