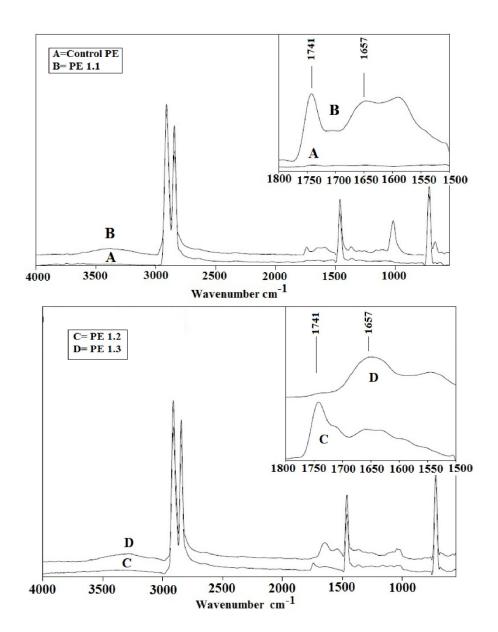

<sup>b</sup>Chemical Technology, University of Calcutta, 92 APC Road, Kolkata-9, West Bengal, India.

**Supplementary Figure S1:** Fourier transform infrared spectra of A-control polyethylene, B-PE 1.1, C-PE 1.2, D-PE 1.3