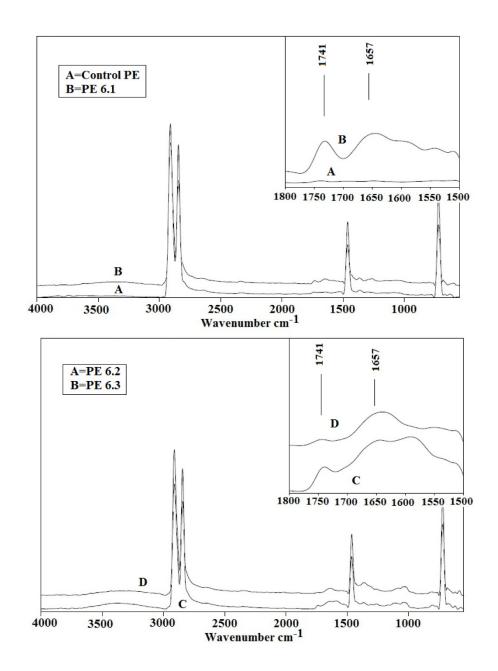

**Supplementary Figure S5**: Fourier transform infrared spectra of A: PE 5.2, B-PE 5.3

**Supplementary Figure S6**: Fourier transform infrared spectra of A-control polyethylene, B-PE 6.1, C-PE 6.2, D-PE 6.3