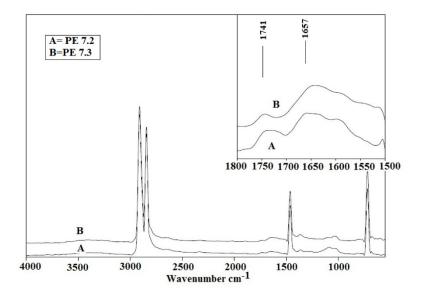

Supplementary Figure S7: Fourier transform infrared spectra of A- PE 7.2, B-PE 7.3

Supplementary Figure S8: Fourier transform infrared spectra of A- PE 8.2, B-PE 8.3