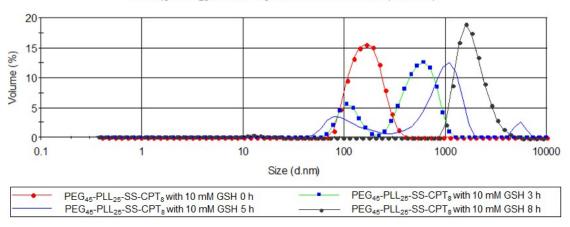

Supporting Figure 1. Micelle sizes measured by dynamic light scattering of PEG<sub>45</sub>-PLL<sub>25</sub>-CPT<sub>6</sub> (control CPT-nanoparticle, without disulfide bond).

Supporting Figure 2. Micelle size change measured by dynamic light scattering of  $PEG_{45}$ - $PLL_{25}$ -SS- $CPT_8$  after treated with GSH (10 mM).