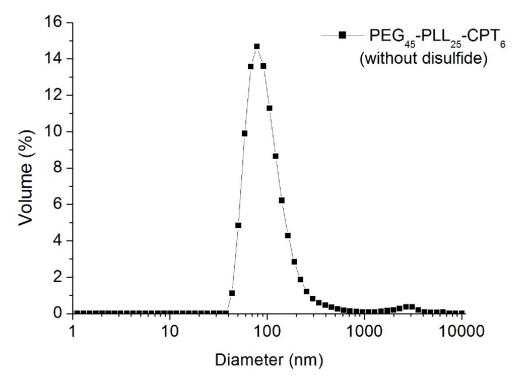

Supporting Figure 1. Micelle sizes measured by dynamic light scattering of PEG<sub>45</sub>-PLL<sub>25</sub>-CPT<sub>6</sub> (control CPT-nanoparticle, without disulfide bond).

Supporting Figure 2. Micelle size change measured by dynamic light scattering of  $PEG_{45}$ - $PLL_{25}$ -SS- $CPT_8$  after treated with GSH (10 mM).