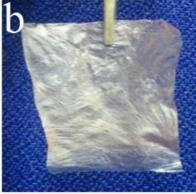

## Supplementary figure 1

Representative image of collagen sheets a) collagen control b)collagen cross-linked with iron: zinc nanoparticle.

<sup>&</sup>lt;sup>a.</sup> Council of Scientific and Industrial Research, Central Leather Research Institute, Adyar, Chennai 600020, India