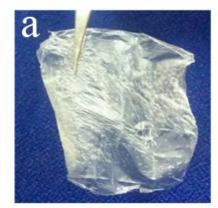

## Supplementary figure 1

Representative image of collagen sheets a) collagen control b)collagen cross-linked with iron: zinc nanoparticle.

<sup>&</sup>lt;sup>a.</sup> Council of Scientific and Industrial Research, Central Leather Research Institute, Adyar, Chennai 600020, India