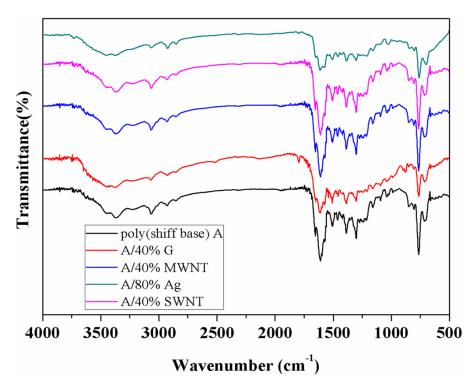

Electronic Supplementary Material (ESI) for Journal of Materials Chemistry C. This journal is © The Royal Society of Chemistry 2015

## **Supporting Information for**

## Synthesis and Characterization of a Special-Structure Poly-Schiff Base Containing Thiophene Units as Thermoelectric Materials

Junjie Li, Chunhua Lai, Xiongzhi Xiang, Lei Wang\*

Shenzhen Key Laboratory of Special Functional Materials, College of Materials Science and

Engineering, Shenzhen University, Shenzhen 518060, China

Corresponding author: Lei Wang, Email address: wl@szu.edu.cn



Fig.S1. SEM for inorganic fillers:(a)Ag, (b)MWNT, (c)SWNT, (d)G



Fig. S2 TGA curves for PSB(A) and its composites



Fig.S3 The FT-IR spectra of PSB-A and its composites