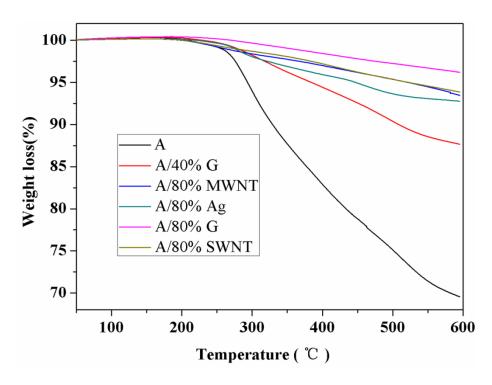

Engineering, Shenzhen University, Shenzhen 518060, China

Corresponding author: Lei Wang, Email address: wl@szu.edu.cn

Fig.S1. SEM for inorganic fillers:(a)Ag, (b)MWNT, (c)SWNT, (d)G

Fig. S2 TGA curves for PSB(A) and its composites