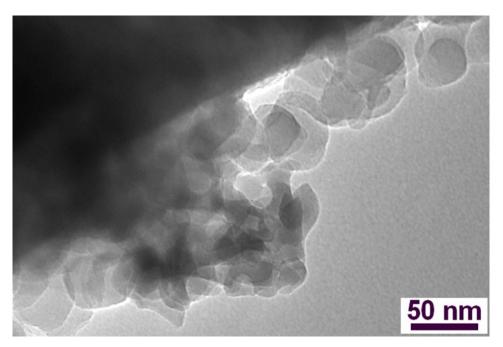

\* corresponding author

Figure S1. High magnification TEM image of grinded MSM-YAG:Tb nanocomposite

Figure S2. HRTEM image of MSM-YAG:Tb composite showing lattice fringes of (420)-yellow line, (321)-red line and (211) plans-green line of YAG structure.