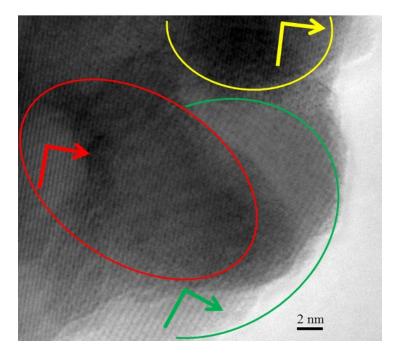

\* corresponding author

Figure S1. High magnification TEM image of grinded MSM-YAG:Tb nanocomposite

Figure S2. HRTEM image of MSM-YAG:Tb composite showing lattice fringes of (420)-yellow line, (321)-red line and (211) plans-green line of YAG structure.