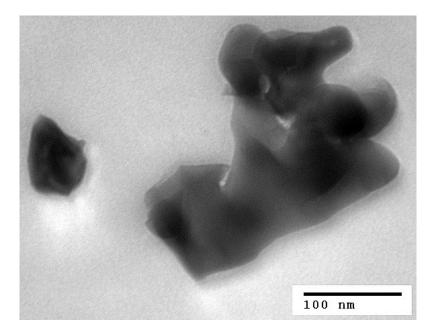

## *In situ* synthesis of highly crystalline Tb-doped YAG nanophosphor using the mesopores of silica monolith as template

Abdelhay Aboulaich, Nathalie Caperaa, Hicham El Hamzaoui, Bruno Capoen, Audrey Potdevin, Mohamed Bouazaoui, Geneviève Chadeyron\*, Rachid Mahiou

\* corresponding author



Figure S1. High magnification TEM image of grinded MSM-YAG:Tb nanocomposite



Figure S2. HRTEM image of MSM-YAG:Tb composite showing lattice fringes of (420)-yellow line, (321)-red line and (211) plans-green line of YAG structure.



Figure S3. A representative TEM image of YAG:Tb crystalline powder