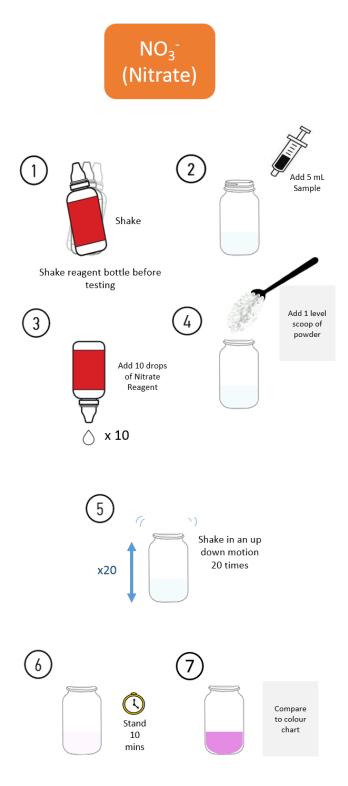

## Designs of portable test kit incorporating nitrate method

Pictograph instructions, for ease of use when using the test kit, are illustrated in figure A below. Additionally, the potential packaging design and a nitrate colour chart for estimation of nitrate concentrations present within a sample are highlighted in figure B.

Figure A: Pictograph instructions for carrying out the developed nitrate method

Figure B: Potential packaging design and nitrate concentration colour chart