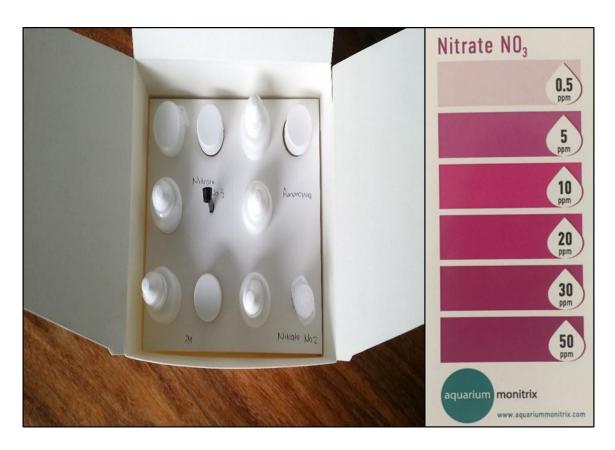

## Designs of portable test kit incorporating nitrate method

Pictograph instructions, for ease of use when using the test kit, are illustrated in figure A below. Additionally, the potential packaging design and a nitrate colour chart for estimation of nitrate concentrations present within a sample are highlighted in figure B.

Figure A: Pictograph instructions for carrying out the developed nitrate method

Figure B: Potential packaging design and nitrate concentration colour chart