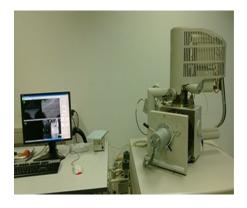

**Fig.S2** Experimental setup of surface morphology and surface roughness detector used for analyzing the SiCp/Al composite milled under different cutting parameters (Quanta250FEG type SEM)

**Fig.S3** Experimental setup of the X-ray stress detector used for measuring the residual stress in SiCp/Al milled under different cutting parameters