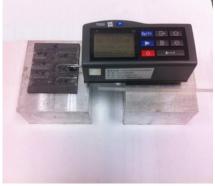

**Fig.S2** Experimental setup of surface morphology and surface roughness detector used for analyzing the SiCp/Al composite milled under different cutting parameters (Quanta250FEG type SEM)

**Fig.S3** Experimental setup of the X-ray stress detector used for measuring the residual stress in SiCp/Al milled under different cutting parameters