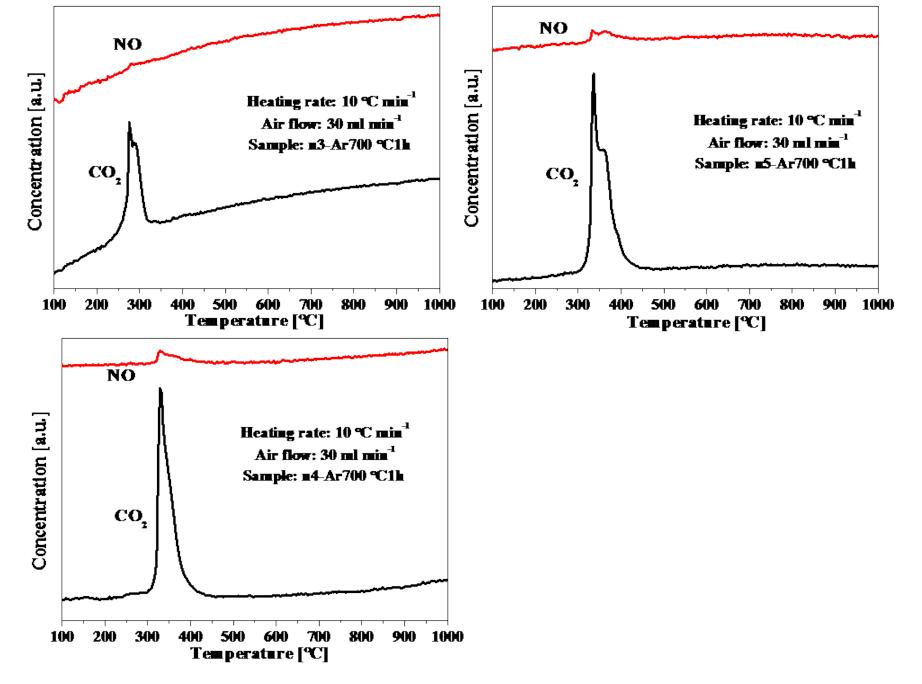

E-mail: <a href="mailto:chunyu6zhu@gmail.com">chunyu6zhu@eng.hokudai.ac.jp</a>

Figure S1. MS spectra of NO and CO<sub>2</sub> gases during TG air combustion.

Figure S2. XRD pattern, SEM image, and EDS spectra for sample n4, after calcination under air at 400 °C for 2 h.