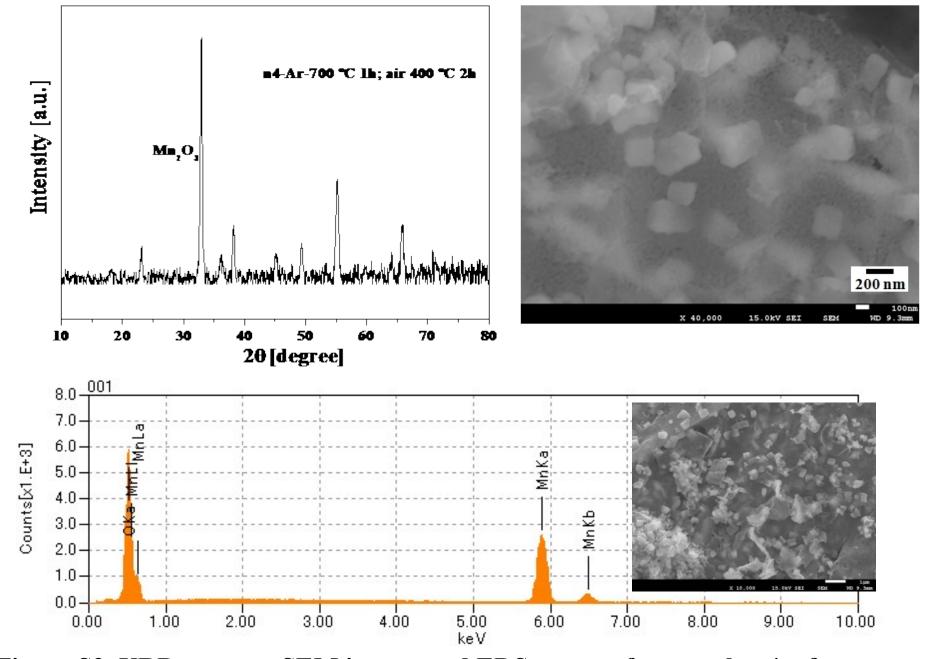

E-mail: <a href="mailto:chunyu6zhu@gmail.com">chunyu6zhu@eng.hokudai.ac.jp</a>

Figure S1. MS spectra of NO and CO<sub>2</sub> gases during TG air combustion.

Figure S2. XRD pattern, SEM image, and EDS spectra for sample n4, after calcination under air at 400 °C for 2 h.