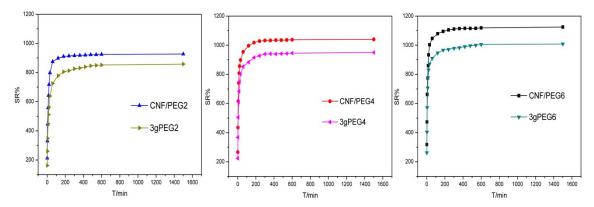

## **Figures**

Fig. S1. Swelling properties of hydrogels with different formulations.

Fig. S2. TGA and DTG curves of PVA based hydrogels with different formulations of PEG and CNF.