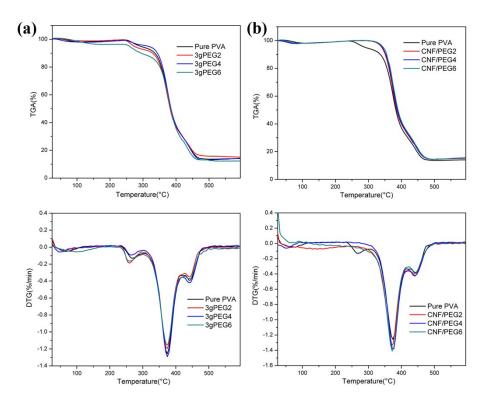

## **Figures**

Fig. S1. Swelling properties of hydrogels with different formulations.

Fig. S2. TGA and DTG curves of PVA based hydrogels with different formulations of PEG and CNF.