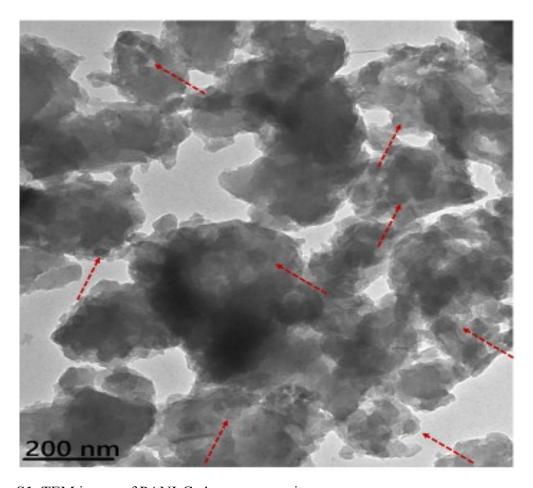

Figure S1. TEM image of PANI-Co4 nanocomposite.

Figure S2. EDX spectrum of PANI-Co4 nanocomposite.

**Figure S3.** Nitrogen adsorption–desorption isotherms (BET) PANI and PANI-Co8 nanocomposite.