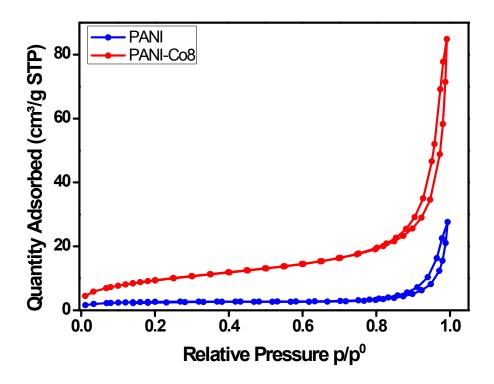

Figure S1. TEM image of PANI-Co4 nanocomposite.

Figure S2. EDX spectrum of PANI-Co4 nanocomposite.

**Figure S3.** Nitrogen adsorption–desorption isotherms (BET) PANI and PANI-Co8 nanocomposite.