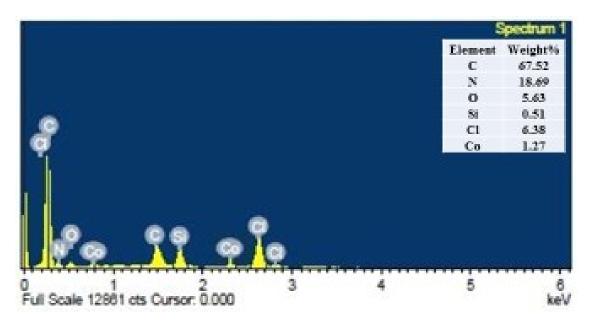

Figure S1. TEM image of PANI-Co4 nanocomposite.

Figure S2. EDX spectrum of PANI-Co4 nanocomposite.

**Figure S3.** Nitrogen adsorption–desorption isotherms (BET) PANI and PANI-Co8 nanocomposite.