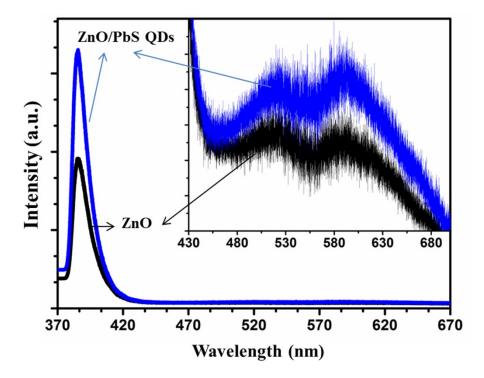

## **Supporting information**

Fig. I PL spectrum of ZnO and ZnO/PbS QDs formed by SILAR method with aqueous-containing solution as solvents. Inset is the enlarged spectrum of their visible light emission.