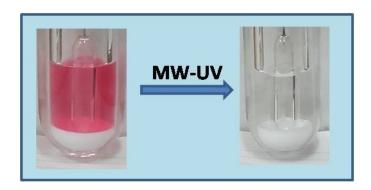

**Supplementary figure 1:** A unit arrangement of quartz digestion vessel along with UV-lamps.

Supplementary figure 2: Chromatogram showing level of phosphate present in  $H_2O_2$  blank.

**Supplementary figure 3:** The photograph of digestion mixture before and after microwave assisted UV photo-digestion showing efficacy of mineralization.