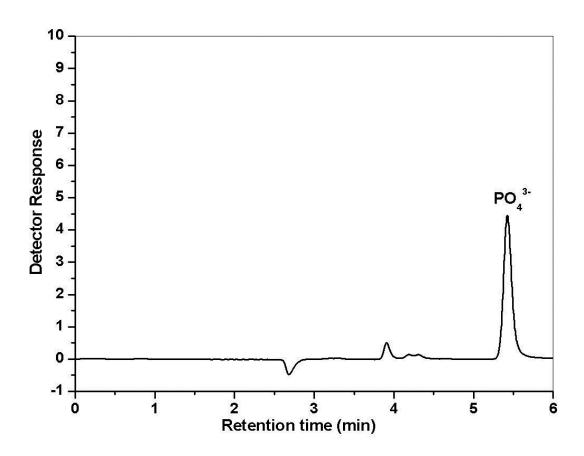

**Supplementary figure 1:** A unit arrangement of quartz digestion vessel along with UV-lamps.

Supplementary figure 2: Chromatogram showing level of phosphate present in  $H_2O_2$  blank.

**Supplementary figure 3:** The photograph of digestion mixture before and after microwave assisted UV photo-digestion showing efficacy of mineralization.