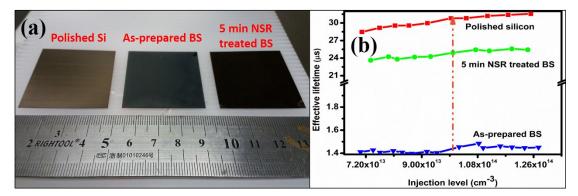

**Fig.S2**. (a) Typical macro pictures of different samples after ALD Al<sub>2</sub>O<sub>3</sub> passivation and (b) Effective minority carrier lifetime of different samples after ALD Al<sub>2</sub>O<sub>3</sub> passivation as a function of injection level.