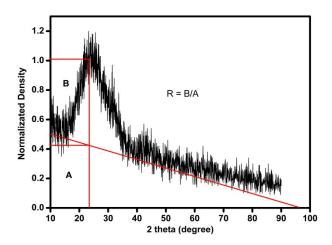

Figure S1 Synthesis schematic of corn stalk derived carbon

Figure S2 An illustration for the definition of the ratio R-factor.