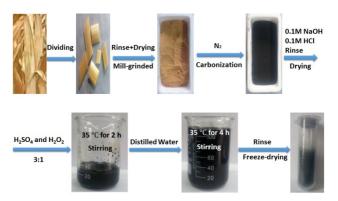

Figure S1 Synthesis schematic of corn stalk derived carbon

Figure S2 An illustration for the definition of the ratio R-factor.