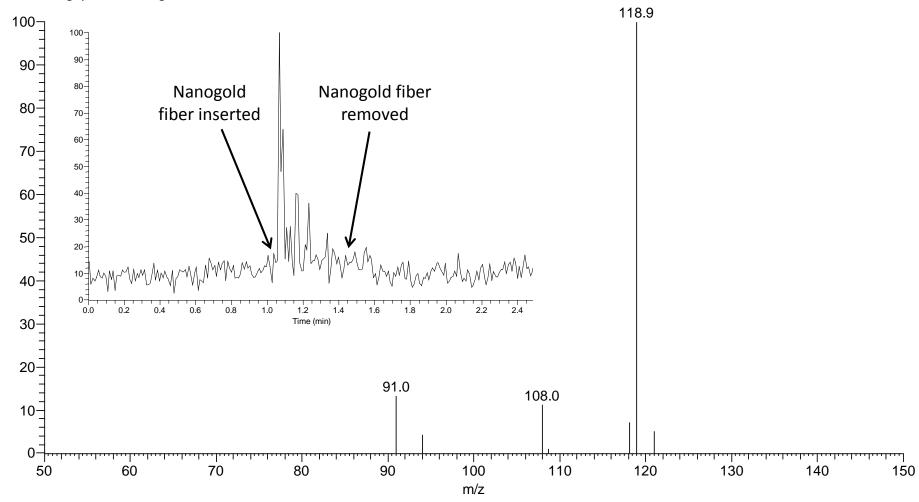

## Immunoaffinity Nanogold Coupled with Direct Analysis in Real Time (DART) Mass Spectrometry for Analytical Toxicology

K. M. Evans-Nguyen,<sup>\*</sup> T. L. Hargraves and A. Quinto

Figure S1. Representative time-dependent chronogram data (inset) and MS/MS spectrum of amphetamine, captured from a 20 pg/mL solution in PBS using anti-amphetamine functionalized nanogold, and analysed with DART-MS/MS. The peak from the amphetamine is at m/z 118.9, while the other peaks are due to background.