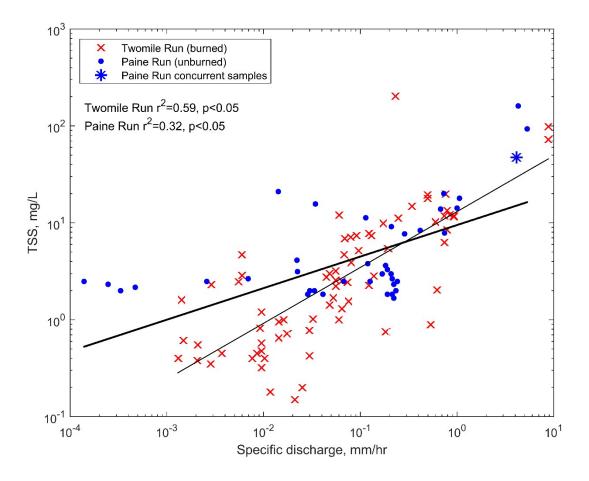

**Figure S2.** Total Suspended Sediment (TSS) versus specific discharge, and corresponding regression lines, at Twomile Run (thin line) and Paine Run (thick line). The two sites have similar ranges in discharge and TSS.