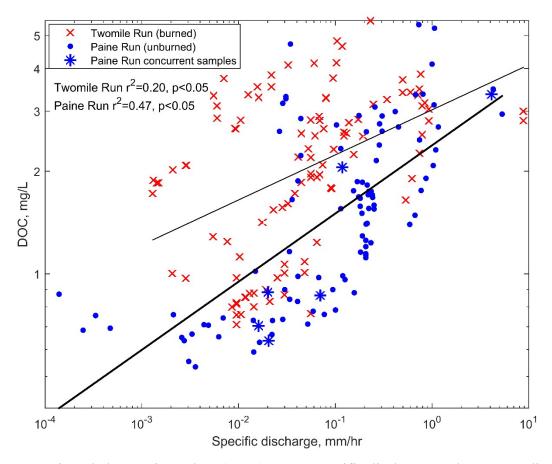

## **Supplemental**

**Figure S1.** Dissvoled Organic Carbon (DOC) versus specific discharge, and corresponding regression lines, at Twomile Run (thin line) and Paine Run (thick line). The two sites have similar ranges in discharge and DOC.