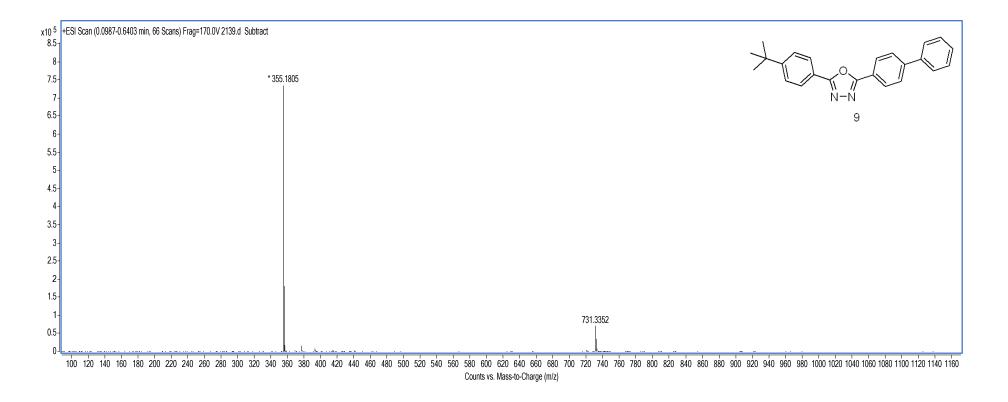

Data Filename2139.dSample NameHYL5037Instrument NameTOF G6230AAcquired Time2016-09-14

Acq MethodYCL.MAcquired SW6200 series TOF/6500 series

IRM Calibration Status Success

**Data Filename** 2174.d Sample Name HYL5030 **Acquired Time** 2016-09-19 **Instrument Name** TOF G6230A