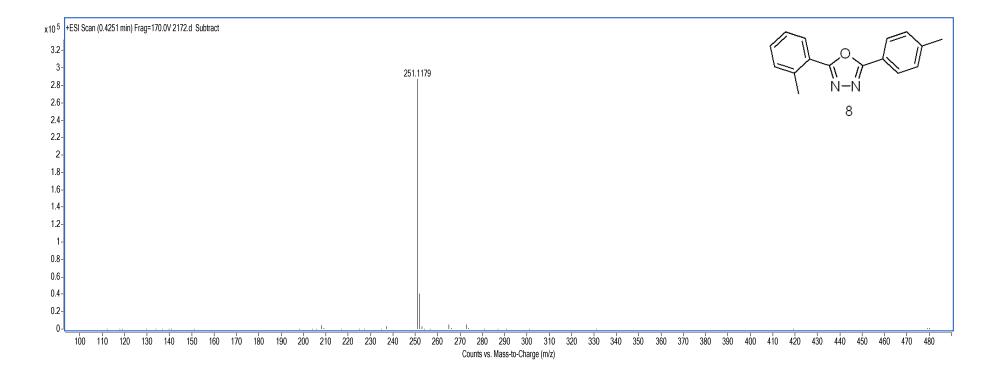

Data Filename2170.dSample NameHYL5022AInstrument NameTOF G6230AAcquired Time2016-09-19

Acq MethodYCL.MAcquired SW6200 series TOF/6500 series

IRM Calibration Status Success

 Data Filename
 2136.d
 Sample Name
 HYL5035

IRM Calibration Status Success
User Chormatograms

Data Filename2172.dSample NameHYL5024AInstrument NameTOF G6230AAcquired Time2016-09-19

Acq MethodYCL.MAcquired SW6200 series TOF/6500 series

IRM Calibration Status Success