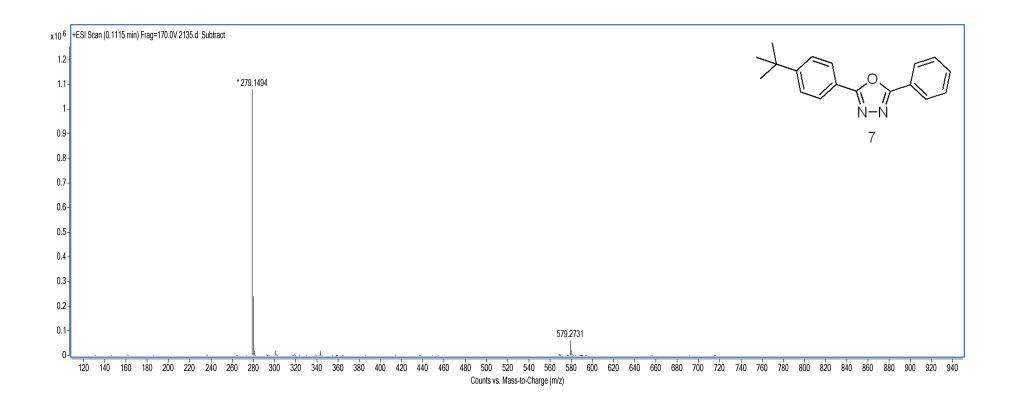

Data Filename2139.dSample NameHYL5037Instrument NameTOF G6230AAcquired Time2016-09-14

Acq MethodYCL.MAcquired SW6200 series TOF/6500 series

IRM Calibration Status Success

**Data Filename** 2174.d Sample Name HYL5030 **Acquired Time** 2016-09-19 **Instrument Name** TOF G6230A