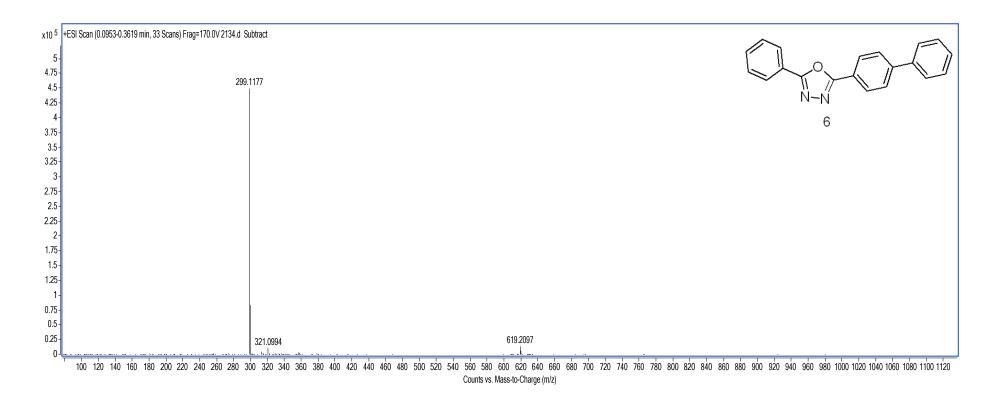

Acq MethodYCL.MAcquired SW6200 series TOF/6500 series

IRM Calibration Status Success

**Acquired SW** 

Sample Name **Data Filename** 2134.d HYL5026 **Acquired Time** 2016-09-14 **Instrument Name** TOF G6230A 6200 series TOF/6500 series