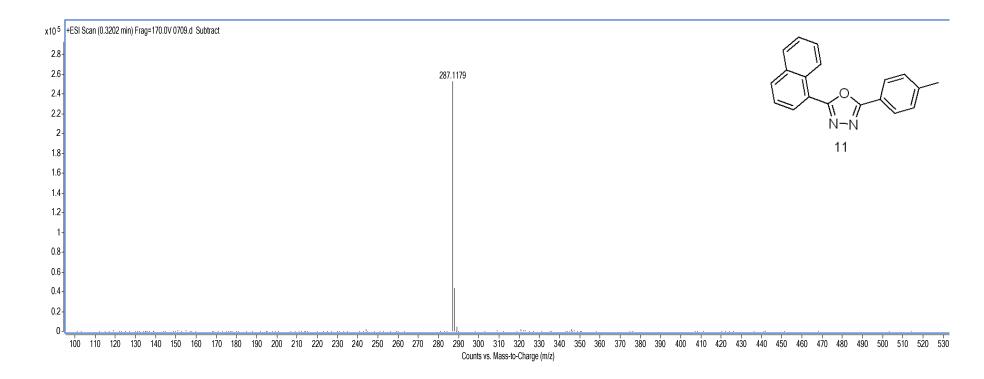

6200 series TOF/6500 series **Acq Method** YCL.M **Acquired SW IRM Calibration Status** 

**User Chormatograms** 

**Data Filename** 0709.d Sample Name WQY6019 **Acquired Time** 2017-02-17 **Instrument Name** TOF G6230A