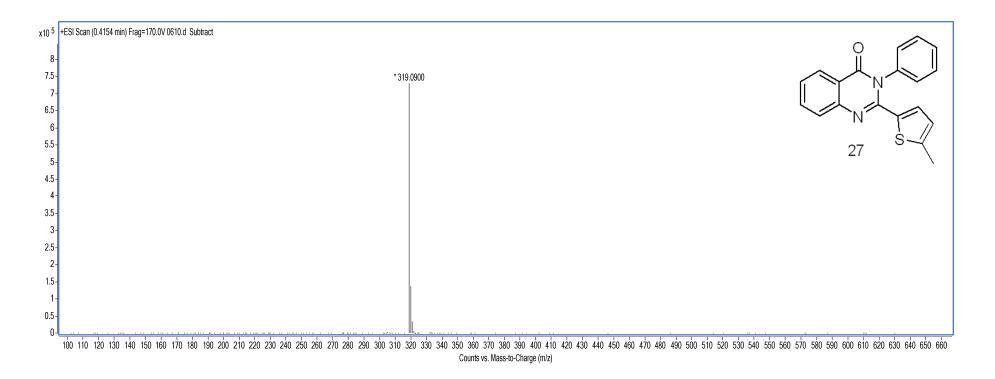

6200 series TOF/6500 series **Acq Method** YCL.M **Acquired SW IRM Calibration Status** 

**User Chormatograms** 

Counts vs. Mass-to-Charge (m/z)

Data Filename0610.dSample NameWJ2004Instrument NameTOF G6230AAcquired Time2017-02-08

Acq MethodYCL.MAcquired SW6200 series TOF/6500 series

IRM Calibration Status Success

 Data Filename
 0611.d
 Sample Name
 WJ2005

 Instrument Name
 TOF G6230A
 Acquired Time
 2017-02-08

Acq MethodYCL.MAcquired SW6200 series TOF/6500 series