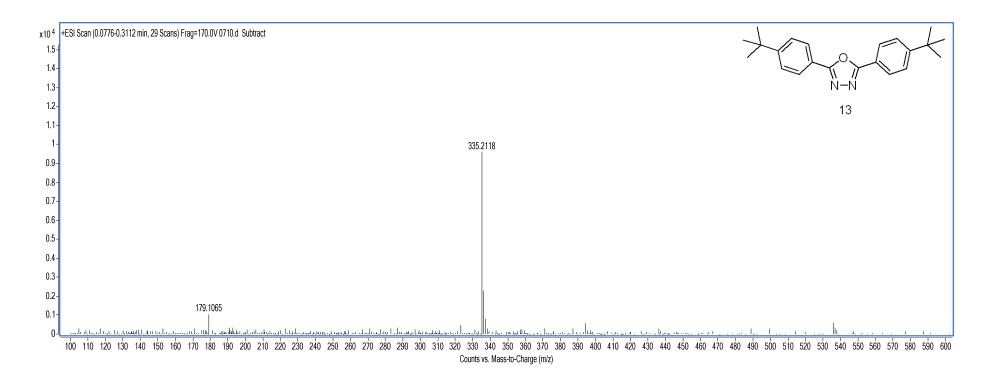

Acq MethodYCL.MAcquired SW6200 series TOF/6500 series

IRM Calibration Status
User Chormatograms

Data Filename0710.dSample NameWQY6020Instrument NameTOF G6230AAcquired Time2017-02-17

Acq MethodYCL.MAcquired SW6200 series TOF/6500 series