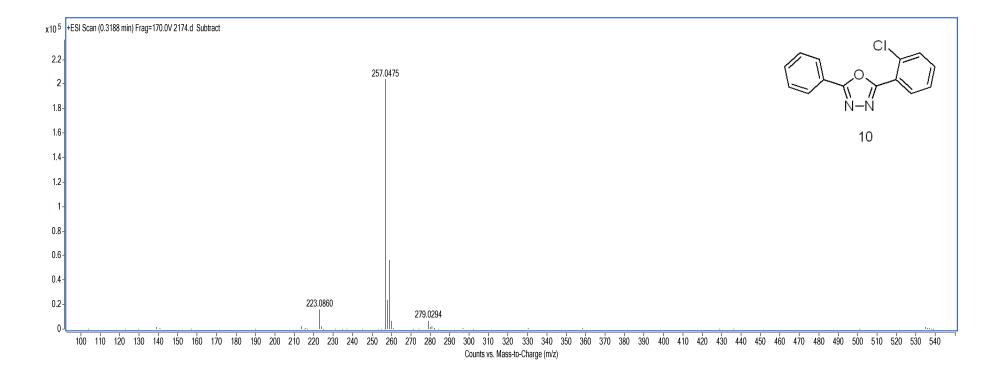

Data Filename2139.dSample NameHYL5037Instrument NameTOF G6230AAcquired Time2016-09-14

Acq MethodYCL.MAcquired SW6200 series TOF/6500 series

IRM Calibration Status Success

**Data Filename** 2174.d Sample Name HYL5030 **Acquired Time** 2016-09-19 **Instrument Name** TOF G6230A