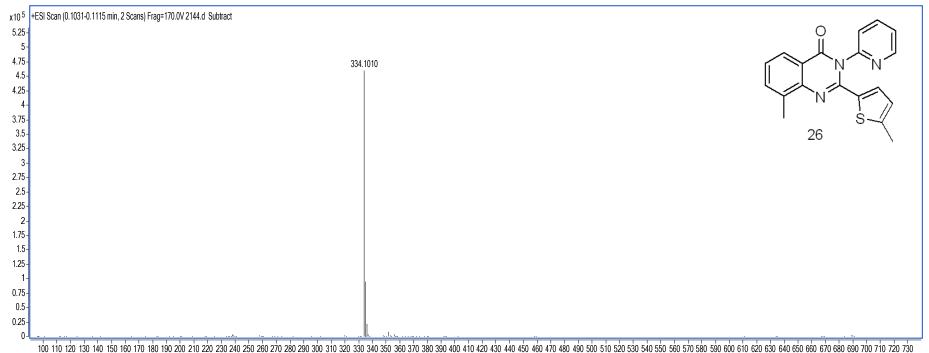

 Data Filename
 2175.d
 Sample Name
 HYL6026

 Instrument Name
 TOF G6230A
 Acquired Time
 2016-09-19

Acq MethodYCL.MAcquired SW6200 series TOF/6500 series

IRM Calibration Status Success

Sample Name **Data Filename** 2144.d HYL6031 **Acquired Time** 2016-09-14 **Instrument Name** TOF G6230A

6200 series TOF/6500 series **Acq Method** YCL.M **Acquired SW IRM Calibration Status** 

**User Chormatograms** 

Counts vs. Mass-to-Charge (m/z)

Data Filename0610.dSample NameWJ2004Instrument NameTOF G6230AAcquired Time2017-02-08