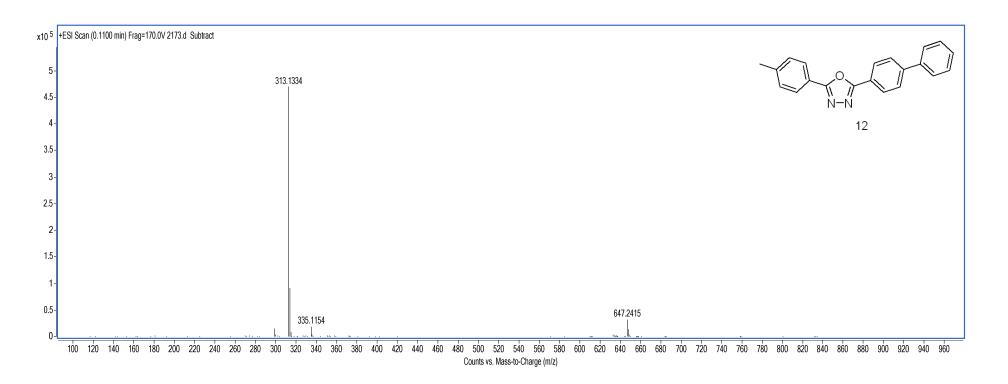

Data Filename2170.dSample NameHYL5022AInstrument NameTOF G6230AAcquired Time2016-09-19

Acq MethodYCL.MAcquired SW6200 series TOF/6500 series

IRM Calibration Status Success

 Data Filename
 2136.d
 Sample Name
 HYL5035