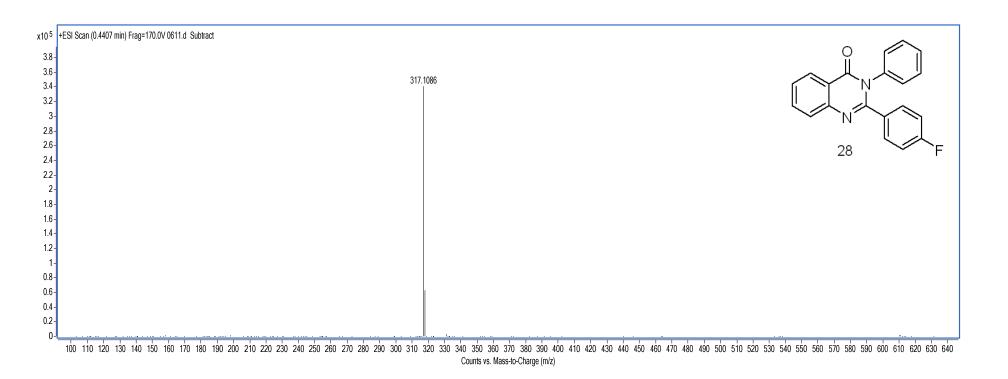

Acq MethodYCL.MAcquired SW6200 series TOF/6500 series

IRM Calibration Status Success

 Data Filename
 0611.d
 Sample Name
 WJ2005

 Instrument Name
 TOF G6230A
 Acquired Time
 2017-02-08

Acq MethodYCL.MAcquired SW6200 series TOF/6500 series

IRM Calibration Status Success