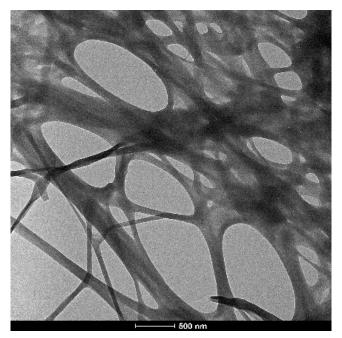

Biomimetic Intrafibrillar Silicification of Collagen Fibrils through a One-step Collagen Self-assembly/Silicification Approach

Changmin Hu<sup>b</sup>, Le Yu<sup>a</sup>, and Mei Wei<sup>a, b, \*</sup>

Department of Materials Science and Engineering<sup>a</sup>, Institute of Materials Science<sup>b</sup>, University of Connecticut, Storrs, CT 06269, USA

Corresponding author: [\*] Prof. M. Wei Department of Materials Science and Engineering, Institute of Materials Science, University of Connecticut, Storrs, CT 06269, USA Tel: 860-486-5003 Fax: 860-486-4745 Email: mei.wei@uconn.edu



Figure S1. TEM image of collagen fibrils without mineralization.