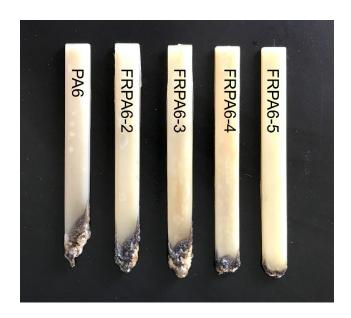

\*E-mail: xiaoru@dhu.edu.cn

Figure S1. The photograph of PA6 and FRPA6 resins after vertical burning test

Figure S2. The photograph of PA6 and FRPA6 fibres

Figure S3. The photograph of PA6 and FRPA6 fabrics before and after vertical burning test