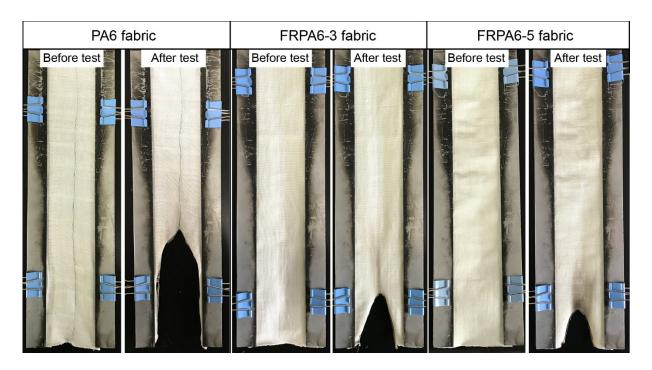

\*E-mail: xiaoru@dhu.edu.cn

Figure S1. The photograph of PA6 and FRPA6 resins after vertical burning test

Figure S2. The photograph of PA6 and FRPA6 fibres

Figure S3. The photograph of PA6 and FRPA6 fabrics before and after vertical burning test