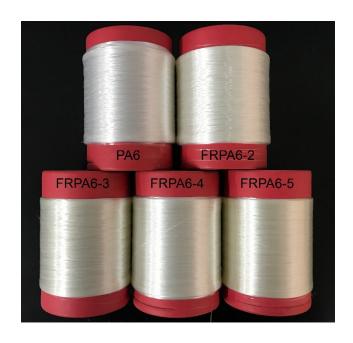

\*E-mail: xiaoru@dhu.edu.cn

Figure S1. The photograph of PA6 and FRPA6 resins after vertical burning test

Figure S2. The photograph of PA6 and FRPA6 fibres

Figure S3. The photograph of PA6 and FRPA6 fabrics before and after vertical burning test