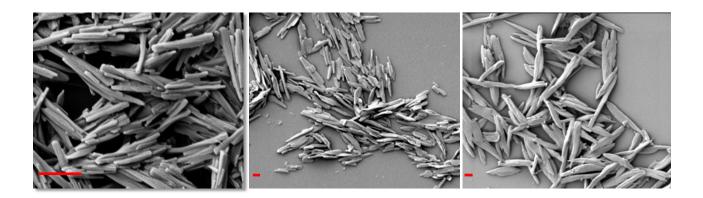

## Nanoparticles

Honglei Zhan, Xiaqing Zhou, Yang Cao, Tina Jagtiani, Tzu-Lan Chang, Jun F. Liang\*

**Figure S1** SEM images of naked CPT nanocrystals with different preparation time: 3 h (Left), 24 h (Middle) and 48 h (Right). Scale bar = 100 nm.