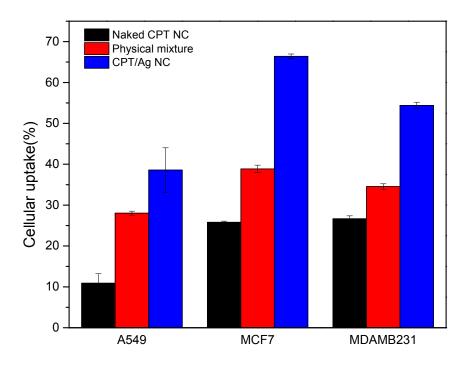

**Figure S2** Cellular uptake of CPT/Ag nanocrystals in comparison with naked CPT nanocrystals and physical mixture of PDA coated CPT nanocrystals and AgNPs in A549, MCF7 and MDAMB231 cells when drug-cell interaction time was 1 h at 37°C(n=3).