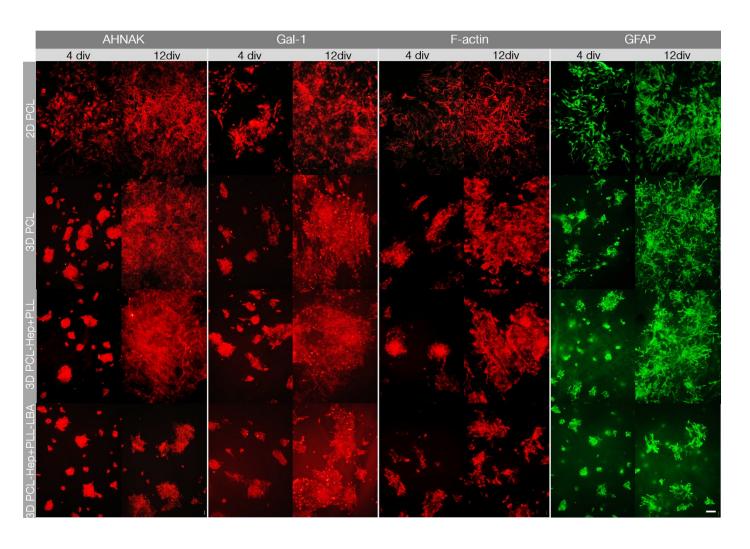

## **Supplementary Information**

| Figure S 1: AHNAK, Gal-1, and F-actin (red) and GFAP (green) staining of | of astrocytes grown on 2D PCL, 3D PCL, PCL-Hep+PLL and PCL-Hep+PLL-LA at 4 and 12 <i>div</i> . Scale b | oar |
|--------------------------------------------------------------------------|--------------------------------------------------------------------------------------------------------|-----|
|                                                                          | = 100 μm                                                                                               |     |
|                                                                          |                                                                                                        |     |
|                                                                          |                                                                                                        |     |
|                                                                          |                                                                                                        |     |
|                                                                          |                                                                                                        |     |
|                                                                          |                                                                                                        |     |
|                                                                          |                                                                                                        |     |
|                                                                          |                                                                                                        |     |
|                                                                          |                                                                                                        |     |
|                                                                          |                                                                                                        |     |
|                                                                          |                                                                                                        |     |
|                                                                          |                                                                                                        |     |
|                                                                          |                                                                                                        |     |
|                                                                          |                                                                                                        |     |
|                                                                          |                                                                                                        |     |