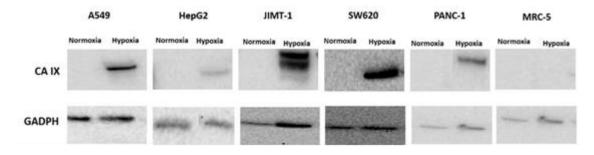

**Figure S1**. (a) TEM image and (b) UV-Vis spectra of AuNPs; (c) TEM image and (d) UV-vis spectra of the LPFG with AuNPs deposited on its surface.

**Figure S2**. Expression analysis of CA IX in A549, HepG2, JIMT-1 SW620, PANC-1 carcinoma cell lines and MRC-5 normal fibroblast cell line under normoxic and hypoxic conditions by Western blot assay using GAPDH as loading control.