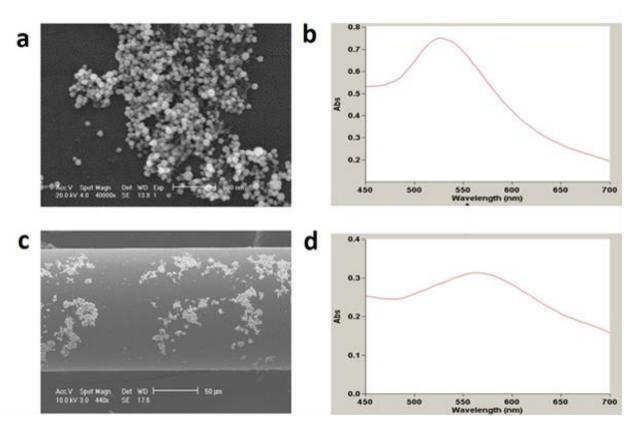

**Figure S1**. (a) TEM image and (b) UV-Vis spectra of AuNPs; (c) TEM image and (d) UV-vis spectra of the LPFG with AuNPs deposited on its surface.

**Figure S2**. Expression analysis of CA IX in A549, HepG2, JIMT-1 SW620, PANC-1 carcinoma cell lines and MRC-5 normal fibroblast cell line under normoxic and hypoxic conditions by Western blot assay using GAPDH as loading control.