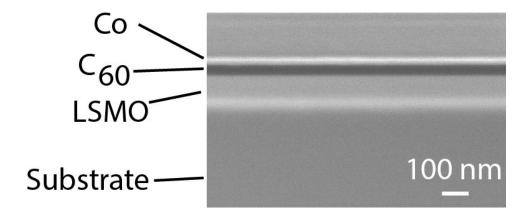

Fig. S1 Cross-section view SEM image of the  $C_{60}$ -based spin valve device that shows the different layers, as denoted.

Fig. S2 False color of the energy dispersive spectroscopy for elemental analysis in  $C_{60}$  based spin valve device, as denoted.