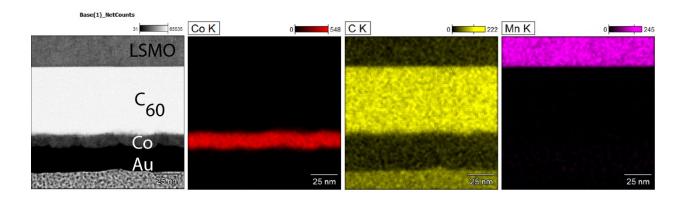

Fig. S1 Cross-section view SEM image of the  $C_{60}$ -based spin valve device that shows the different layers, as denoted.

Fig. S2 False color of the energy dispersive spectroscopy for elemental analysis in  $C_{60}$  based spin valve device, as denoted.