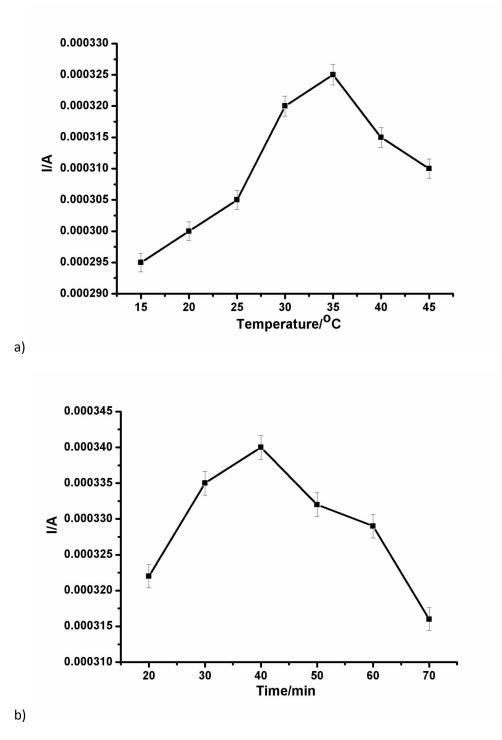

<sup>b</sup> Centre for Nanomaterials Science Research, University of Johannesburg, South Africa

Supplementary Figures

Optimisation parameters of AFP detection Supp. Fig. (1a) Incubation Temperature (1b) Incubation Time.