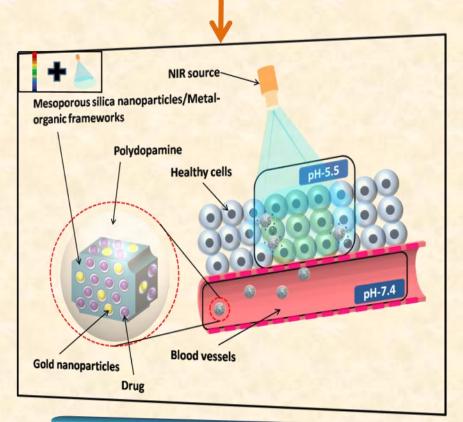

#### **Cancer Monotherapy**

Chemotherapy

**Photothermal Therapy** 

Targeted Therapy