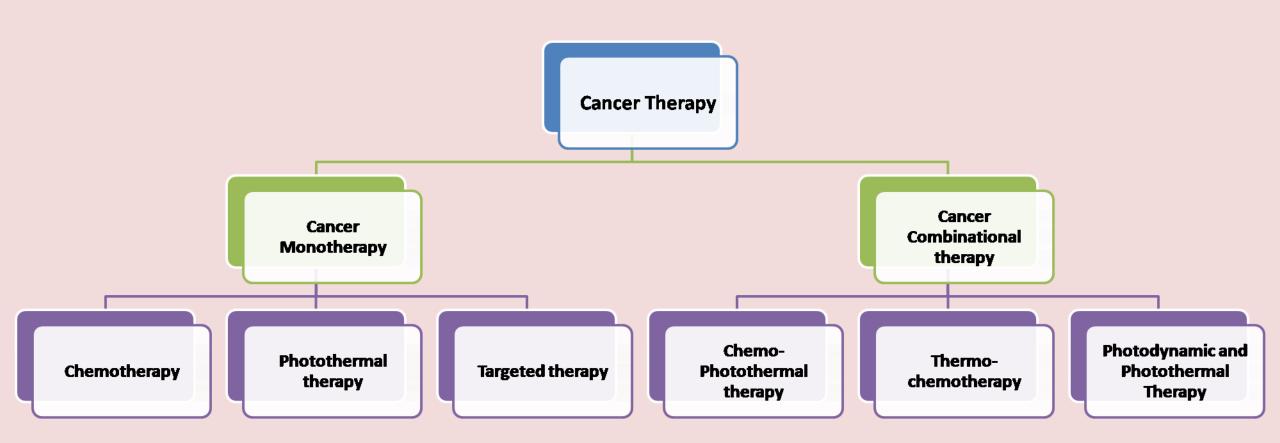

#### **Classification of Cancer Therapy**

#### **Cancer Monotherapy**

Chemotherapy

**Photothermal Therapy** 

Targeted Therapy

## **Cancer Combinational Therapy**

**Chemo-Photothermal therapy** 

Thermo-Chemotherapy

Photodynamic and Photothermal Therapy