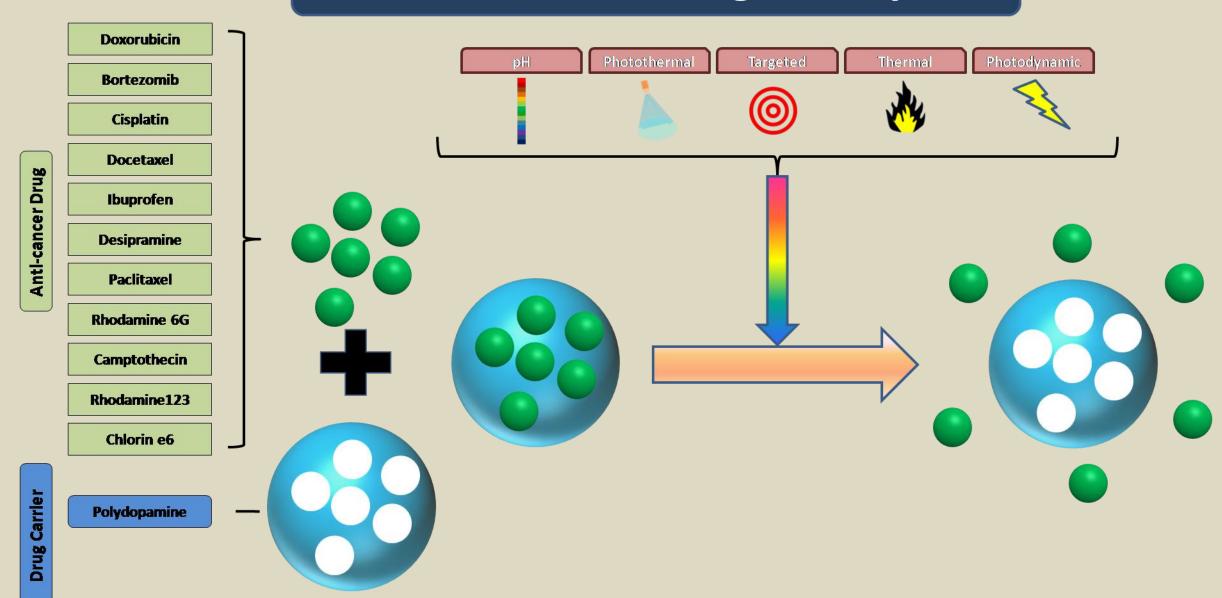

Electronic Supplementary Material (ESI) for Biomaterials Science. This journal is © The Royal Society of Chemistry 2019

# Polydopamine-based Platform for Anti-cancer Drug Delivery

Rushikesh S. Ambekar<sup>a</sup>, Balasubramanian Kandasubramanian<sup>a,\*</sup>

<sup>a</sup> Rapid Prototype & Electrospinning Lab, Department of Metallurgical and Materials Engineering, DIAT (DU), Ministry of Defence, Girinagar, Pune-411025, India.

\* Corresponding Author Email: <a href="mailto:meetkbs@gmail.com">meetkbs@gmail.com</a>

## **Mechanism of Drug Delivery**



#### **Classification of Cancer Therapy**



#### **Cancer Monotherapy**







Chemotherapy

**Photothermal Therapy** 

Targeted Therapy

## **Cancer Combinational Therapy**







**Chemo-Photothermal therapy** 

Thermo-Chemotherapy

Photodynamic and Photothermal Therapy

# Thank You