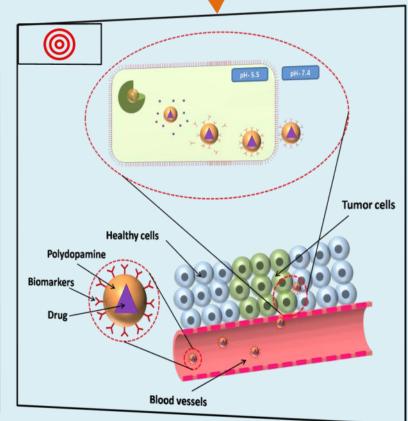

Electronic Supplementary Material (ESI) for Biomaterials Science. This journal is © The Royal Society of Chemistry 2019

# Polydopamine-based Platform for Anti-cancer Drug Delivery

Rushikesh S. Ambekar<sup>a</sup>, Balasubramanian Kandasubramanian<sup>a,\*</sup>

<sup>a</sup> Rapid Prototype & Electrospinning Lab, Department of Metallurgical and Materials Engineering, DIAT (DU), Ministry of Defence, Girinagar, Pune-411025, India.

\* Corresponding Author Email: <a href="mailto:meetkbs@gmail.com">meetkbs@gmail.com</a>

## **Mechanism of Drug Delivery**



#### **Classification of Cancer Therapy**



#### **Cancer Monotherapy**







Chemotherapy

**Photothermal Therapy** 

Targeted Therapy

## **Cancer Combinational Therapy**







**Chemo-Photothermal therapy** 

Thermo-Chemotherapy

Photodynamic and Photothermal Therapy

# Thank You