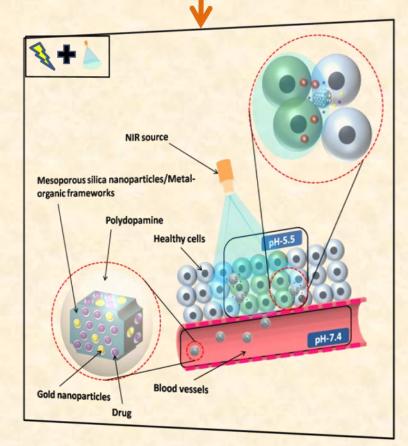

## **Cancer Combinational Therapy**

**Chemo-Photothermal therapy** 

Thermo-Chemotherapy

Photodynamic and Photothermal Therapy