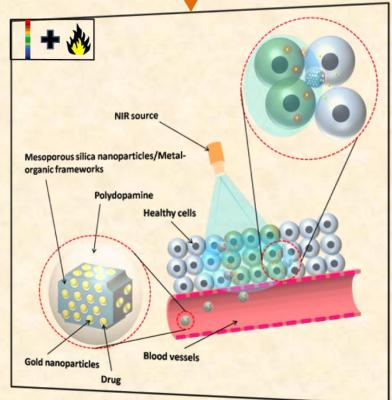

#### **Cancer Monotherapy**

Chemotherapy

**Photothermal Therapy** 

Targeted Therapy

## **Cancer Combinational Therapy**

**Chemo-Photothermal therapy** 

Thermo-Chemotherapy

Photodynamic and Photothermal Therapy