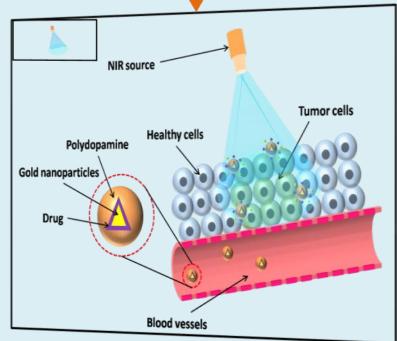

Electronic Supplementary Material (ESI) for Biomaterials Science. This journal is © The Royal Society of Chemistry 2019

# Polydopamine-based Platform for Anti-cancer Drug Delivery

Rushikesh S. Ambekar<sup>a</sup>, Balasubramanian Kandasubramanian<sup>a,\*</sup>

<sup>a</sup> Rapid Prototype & Electrospinning Lab, Department of Metallurgical and Materials Engineering, DIAT (DU), Ministry of Defence, Girinagar, Pune-411025, India.

\* Corresponding Author Email: <a href="mailto:meetkbs@gmail.com">meetkbs@gmail.com</a>

## **Mechanism of Drug Delivery**



#### **Classification of Cancer Therapy**



#### **Cancer Monotherapy**







Chemotherapy

**Photothermal Therapy** 

Targeted Therapy

## **Cancer Combinational Therapy**







**Chemo-Photothermal therapy** 

Thermo-Chemotherapy

Photodynamic and Photothermal Therapy

# Thank You