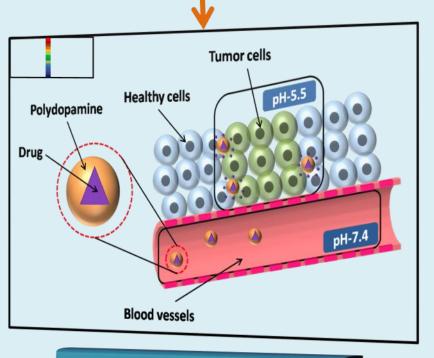

Electronic Supplementary Material (ESI) for Biomaterials Science. This journal is © The Royal Society of Chemistry 2019

# Polydopamine-based Platform for Anti-cancer Drug Delivery

Rushikesh S. Ambekar<sup>a</sup>, Balasubramanian Kandasubramanian<sup>a,\*</sup>

<sup>a</sup> Rapid Prototype & Electrospinning Lab, Department of Metallurgical and Materials Engineering, DIAT (DU), Ministry of Defence, Girinagar, Pune-411025, India.

\* Corresponding Author Email: <a href="mailto:meetkbs@gmail.com">meetkbs@gmail.com</a>

## **Mechanism of Drug Delivery**



#### **Classification of Cancer Therapy**



#### **Cancer Monotherapy**







Chemotherapy

**Photothermal Therapy** 

Targeted Therapy

## **Cancer Combinational Therapy**







**Chemo-Photothermal therapy** 

Thermo-Chemotherapy

Photodynamic and Photothermal Therapy

# Thank You