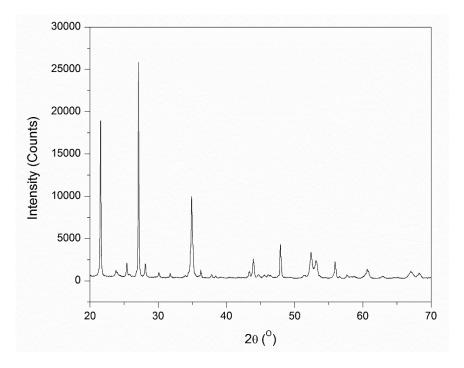

## 2. XRD pattern of the photocatalyst after degradation of methylene blue

Fig. S2. XRD pattern of the  $U_3O_8@ZnO$  photocatalyst after degradation of methylene blue