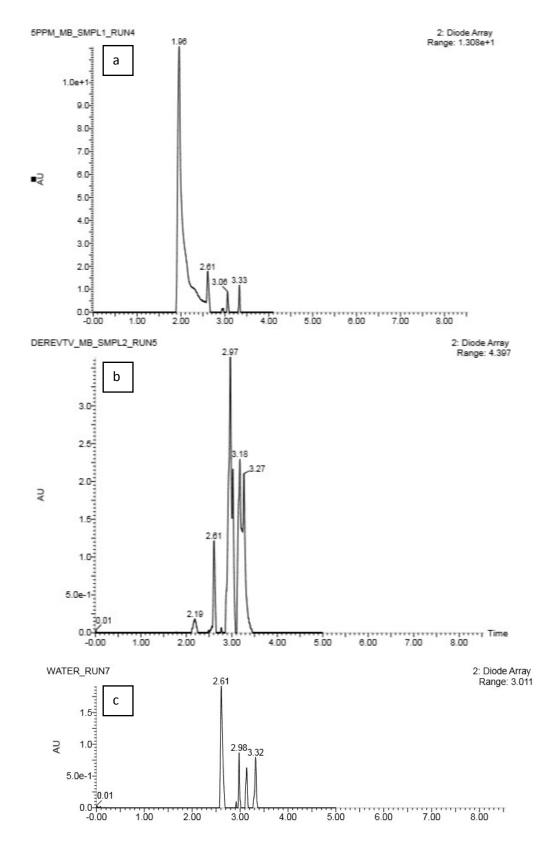

## 1. HPLC study results

Fig. S1. HPLC plots of methylene blue (a) before degradation (b) after degradation and (c) water