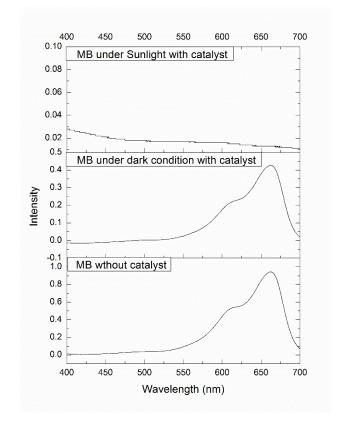

## 3. UV-vis study to confirm photocatalytic activity of the composite against adsorption

Fig. S3. UV-vis spectra of methylene blue solutions to demonstrate photocatalysis