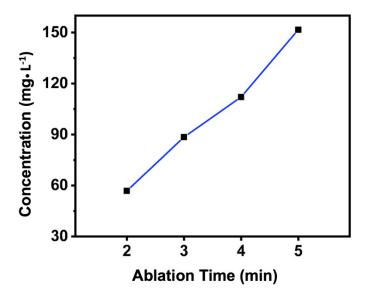

**Figure S1-** Concentration of Cobalt obtained from the ICP-OES analysis as a function of ablation time.

**Figure S2-** Proposed **(a)** sequence of nucleation events and **(b)** Expected evolution of overall framework size distribution for the increase in ablation time at a constant Hmim concentration.