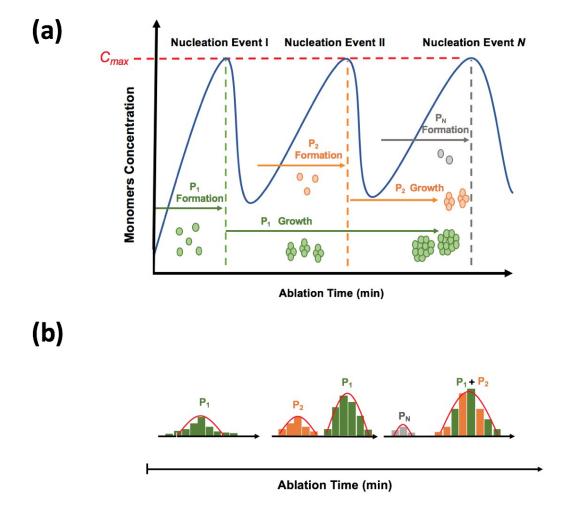

**Figure S1-** Concentration of Cobalt obtained from the ICP-OES analysis as a function of ablation time.

**Figure S2-** Proposed **(a)** sequence of nucleation events and **(b)** Expected evolution of overall framework size distribution for the increase in ablation time at a constant Hmim concentration.