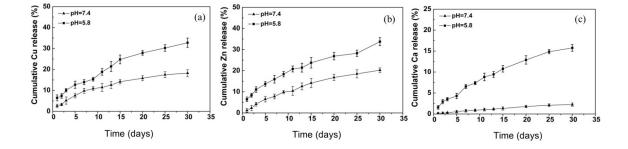

## **Electronic Supplementary Information**

Supplementary Fig. S1 Metallic ions release from the scaffolds P2 at various pH solution: (a) Cu, (b)

Zn and (c) Ca ions.

**Supplementary Fig. S2** Alizarin red S staining of BMSCs mineralization after 21 days of culture in different medium: (a) blank culture medium, (b)  $Zn^{2+}$ -added culture medium, (c)  $Cu^{2+}$ -added culture medium and (d) the extraction medium.