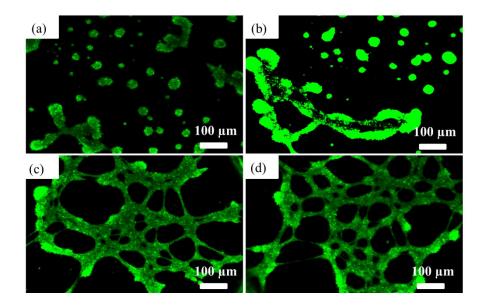

**Supplementary Fig. S3** In vitro angiogenesis of VECs cultured on Matrigel-coated wells with different medium: (a) blank culture medium, (b)  $Zn^{2+}$ -added culture medium, (c)  $Cu^{2+}$ -added culture medium and (d) the extraction medium.