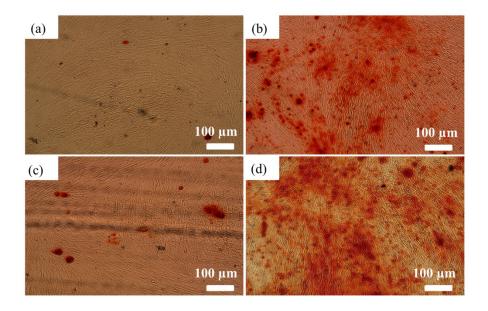

## **Electronic Supplementary Information**

Supplementary Fig. S1 Metallic ions release from the scaffolds P2 at various pH solution: (a) Cu, (b)

Zn and (c) Ca ions.

**Supplementary Fig. S2** Alizarin red S staining of BMSCs mineralization after 21 days of culture in different medium: (a) blank culture medium, (b)  $Zn^{2+}$ -added culture medium, (c)  $Cu^{2+}$ -added culture medium and (d) the extraction medium.